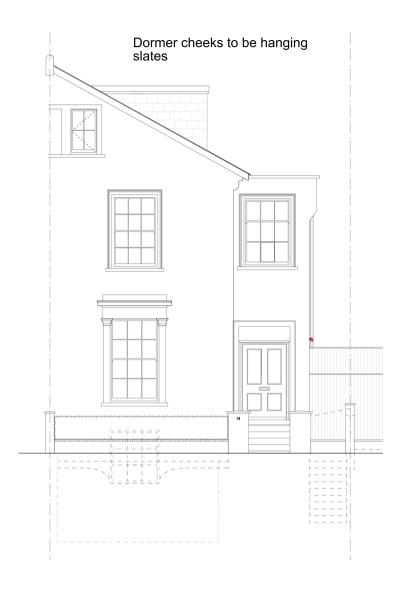

## Front / Street Elevation

Elevation

#### REVISIONS

Dormer cheeks changed to hanging slates