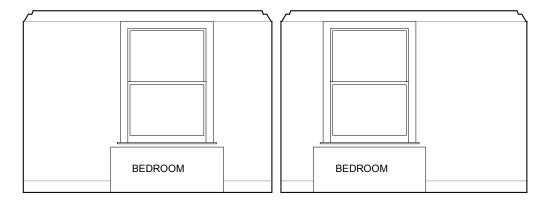

REAR ELEVATION from INSIDE 1:50 as proposed

FRONT ELEVATION from INSIDE 1:50 as existing

replace front windows with new timber sash windows to match existing, with slimline DGUs - NOTE: no mullions

FRONT ELEVATION from INSIDE 1:50 as proposed