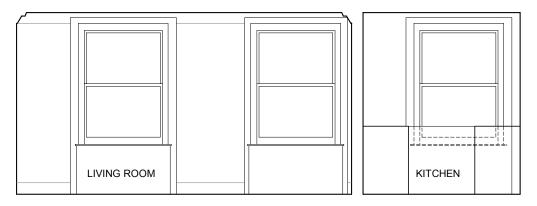

REAR ELEVATION from INSIDE 1:50 as proposed

FRONT ELEVATION from INSIDE 1:50 as existing

replace front windows with new timber sash windows to match existing, with slimline DGUs - NOTE: no mullions

FRONT ELEVATION from INSIDE 1:50 as proposed