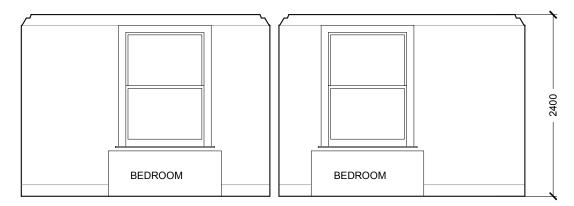

replace rear windows with new timber sash windows to match existing with slimline DGUs

REAR ELEVATION from INSIDE 1:50 as existing

NOTE: modern skirting, architraves and cornice throughout, to be retained