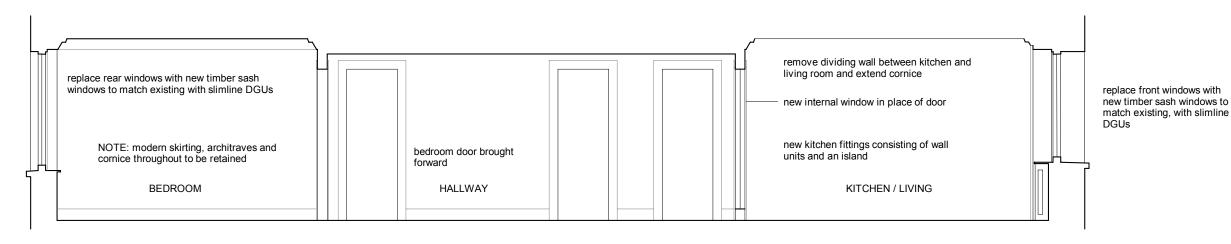

replace rear windows with new timber sash windows to match existing with slimline DGUs

REAR ELEVATION from INSIDE 1:50 as existing

NOTE: modern skirting, architraves and cornice throughout, to be retained

REAR ELEVATION from INSIDE 1:50 as proposed

FRONT ELEVATION from INSIDE 1:50 as existing

replace front windows with new timber sash windows to match existing, with slimline DGUs - NOTE: no mullions

FRONT ELEVATION from INSIDE 1:50 as proposed