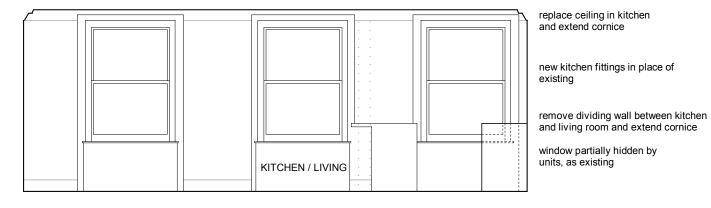

REAR ELEVATION from INSIDE 1:50 as proposed

FRONT ELEVATION from INSIDE 1:50 as existing

replace front windows with new timber sash windows to match existing, with slimline DGUs - NOTE: no mullions

FRONT ELEVATION from INSIDE 1:50 as proposed