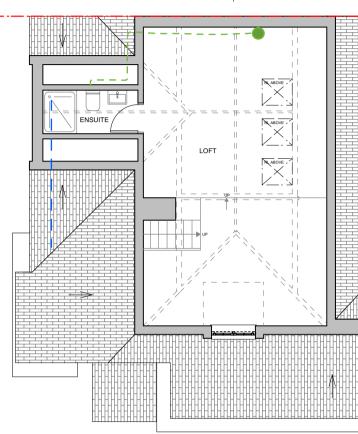

## SECOND FLOOR PLAN AS PROPOSED

SCALE 1:100 @ A3

2

0

4

LOFT PLAN AS PROPOSED

SCALE 1:100 @ A3

## MATERIALS KEY:

- 1. Tiled Roof
- 2. Painted Timber Sash Window
- 3. Painted Timber Door
- 4. Painted Timber French Door
- 5. Metal Frame Bi-fold Door
- 6. Red Brick
- 7. Leadwork
- 8. Painted Timber Balustrade
- 9. Painted Render
- 10. Conservation Rooflight
- 11. Painted Timber Casement Window
- T. +44.0.20.3290.3540 E. info@amarchitects.co.uk W. amarchitects.co.uk