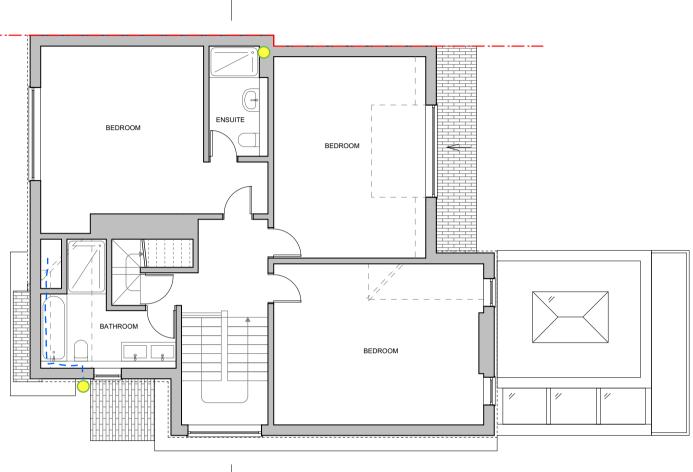

## SECOND FLOOR PLAN AS PROPOSED

SCALE 1:100 @ A3

2

0

4

LOFT PLAN AS PROPOSED

SCALE 1:100 @ A3

## MATERIALS KEY:

- 1. Tiled Roof
- 2. Painted Timber Sash Window
- 3. Painted Timber Door
- 4. Painted Timber French Door
- 5. Metal Frame Bi-fold Door
- 6. Red Brick
- 7. Leadwork
- 8. Painted Timber Balustrade
- 9. Painted Render
- 10. Conservation Rooflight
- 11. Painted Timber Casement Window
- T. +44.0.20.3290.3540 E. info@amarchitects.co.uk W. amarchitects.co.uk