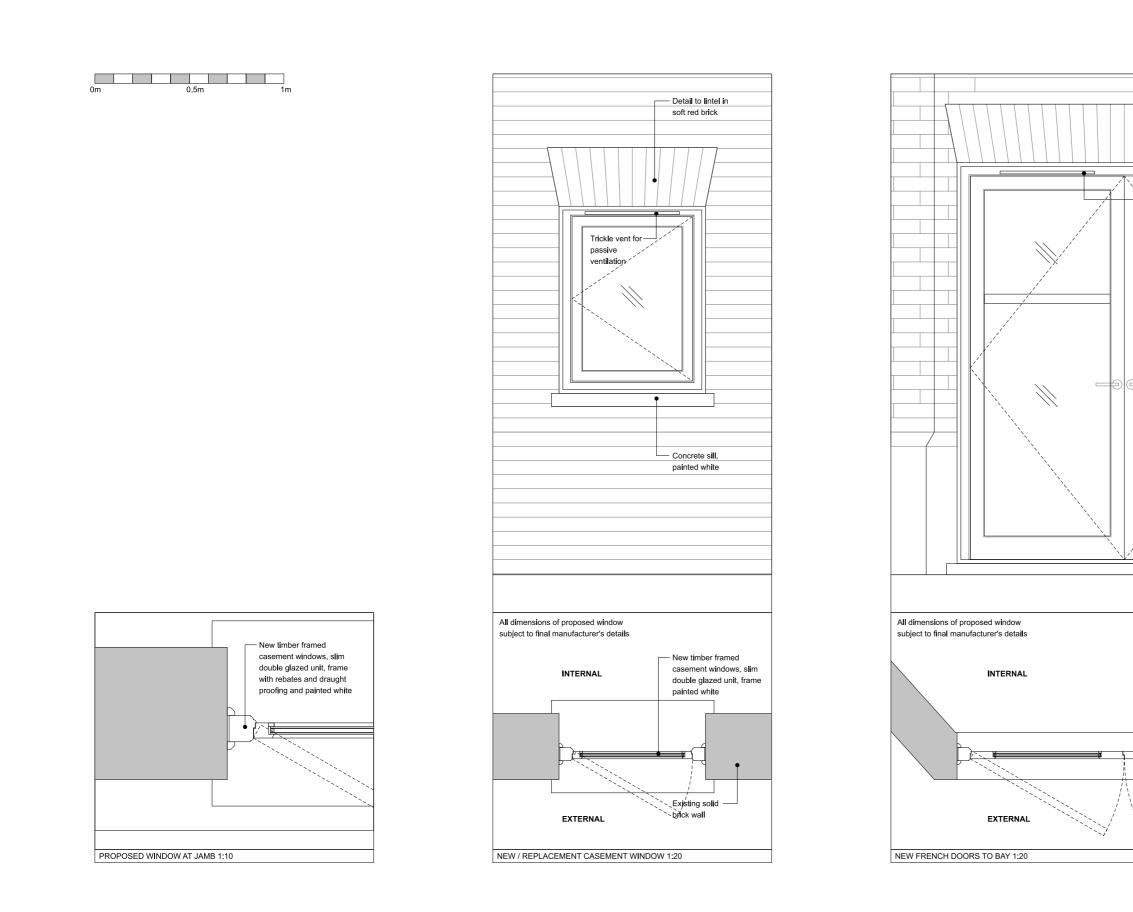

Notes: Unless stated otherwise, all dimensions are in millimetres. All dimensions to be checked and confirmed on site by contractor and as such are to be his responsibility. Any errors, omissions or discrepancies on this drawing are to be reported to the architect.