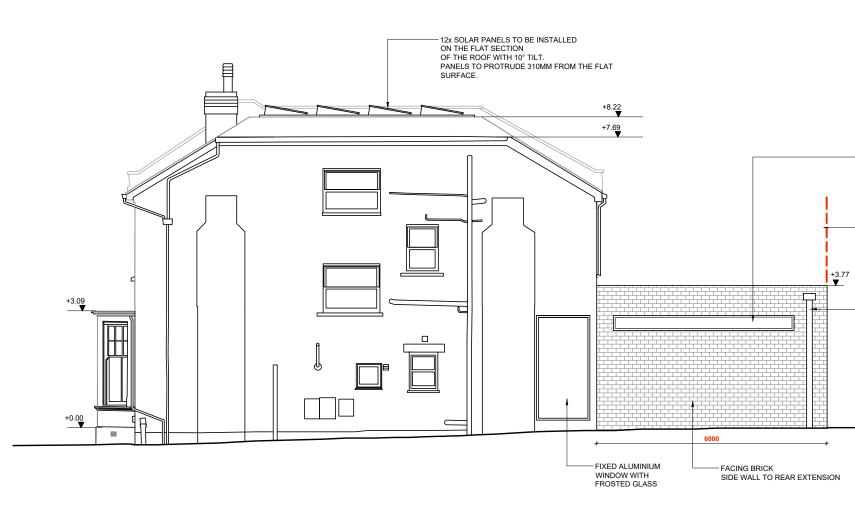

|                                                                                  | Revisions |                     | Date     | Project                 |                                      | OAD, LONDON N     |                            | Client       |          |                |
|----------------------------------------------------------------------------------|-----------|---------------------|----------|-------------------------|--------------------------------------|-------------------|----------------------------|--------------|----------|----------------|
|                                                                                  | A         | Issued for comments | 18-04-23 |                         | 51 MINSTER R                         | OAD, LONDON N     | NVZ 35H                    | ART          |          |                |
|                                                                                  |           |                     |          | Area                    | MAIN HOUSE                           |                   |                            |              |          |                |
| TWINNING DESIGN LLP<br>330 West End Lane<br>London NW6 1LN                       |           |                     |          | Description             | escription PROPOSED SIDE ELEVATION 1 |                   |                            |              |          |                |
| T: +44 (0) 20 7431 9550<br>E: studio@twinningdesign.com<br>W: twinningdesign.com |           |                     |          | Project No.<br>2301~MIN | Date<br>05/23                        | Scale<br>1:100@A3 | Drawing No.<br>GA-PR-EL-02 | CAD File No. | Revision | Drawn by<br>EC |

SIDE ELEVATION 1 - PROPOSED\_

SCALE 1:100 @ A3

1

|       | FIXED HIGH LEV<br>ALUMINIUM WIN        |                                                                                                                       |       |
|-------|----------------------------------------|-----------------------------------------------------------------------------------------------------------------------|-------|
|       | LINE OF THE B                          | BACK EXTENSION AT No49                                                                                                |       |
|       |                                        | D UNDER PLANNING                                                                                                      |       |
|       | DRAINAGE HOP                           | PPER/ DOWNPIPE                                                                                                        |       |
|       |                                        |                                                                                                                       |       |
| +0.00 |                                        |                                                                                                                       |       |
|       |                                        |                                                                                                                       |       |
|       |                                        |                                                                                                                       |       |
| 1M    | 2.5                                    | 5                                                                                                                     | 10    |
|       | are commenced.<br>This drawing remains | erify all dimensions on site before any<br>ns the property of TWINNING DESIGI<br>roduced in any waywithout prior cons | N LLP |
|       |                                        |                                                                                                                       |       |
|       | PLANN                                  | IING                                                                                                                  |       |
|       |                                        |                                                                                                                       |       |