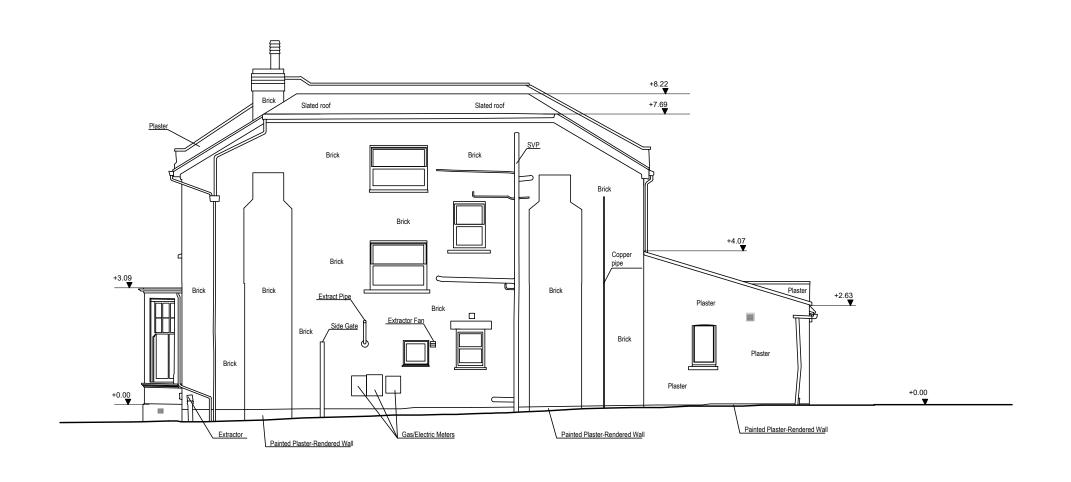

SIDE ELEVATION 1 - EXISTING\_

SCALE 1:100 @ A3

| C | ) 1 | M 2 | 5 | 5 10 |  |
|---|-----|-----|---|------|--|
|   |     |     |   |      |  |

|                                                                            | Revisions | Issued for comments | Date 18-04-23 | Project     | 51 MINSTER ROAD, LONDON NW2 3SH ART This |                   |                         |              |            | Contractors must verify all dimensions on site before any works are commenced.  This drawing remains the property of TWINNING DESIGN LLP and may not be reproduced in any waywithout prior consent. |          |
|----------------------------------------------------------------------------|-----------|---------------------|---------------|-------------|------------------------------------------|-------------------|-------------------------|--------------|------------|-----------------------------------------------------------------------------------------------------------------------------------------------------------------------------------------------------|----------|
| TWINNING DESIGN LLP                                                        |           |                     |               |             |                                          |                   |                         |              |            |                                                                                                                                                                                                     |          |
| 330 West End Lane<br>London NW6 1LN                                        |           |                     |               |             |                                          |                   |                         |              |            |                                                                                                                                                                                                     |          |
| T: +44 (0) 20 7431 9550 E: studio@twinningdesign.com W: twinningdesign.com |           |                     |               | Project No. | Date 05/23                               | Scale<br>1:100@A3 | Drawing No. GA-EX-EL-02 | CAD File No. | Revision A | Drawn by<br>EC                                                                                                                                                                                      | PLANNING |