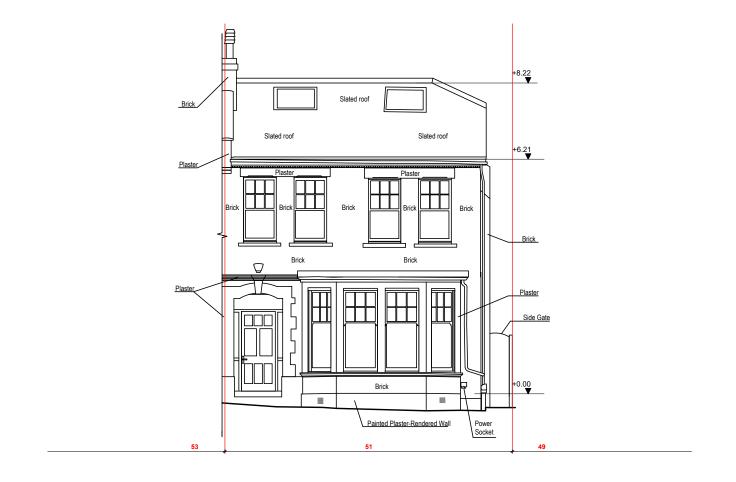

FRONT ELEVATION - EXISTING\_

SCALE 1:100 @ A3

0 1M 2.5 5 10

| TWINNING DESIGN LLP 330 West End Lane London NW6 1LN T: +44 (0) 20 7431 9550 E: studio@twinningdesign.com W: twinningdesign.com | Revisions<br>A | Issued for comments | Date<br>18-04-23 | Project                               | ect 51 MINSTER ROAD, LONDON NW2 3SH Client ART |                   |                         |              |               | Contractors must verify all dimensions on site before any works are commenced.  This drawing remains the property of TWINNING DESIGN LLP |
|---------------------------------------------------------------------------------------------------------------------------------|----------------|---------------------|------------------|---------------------------------------|------------------------------------------------|-------------------|-------------------------|--------------|---------------|------------------------------------------------------------------------------------------------------------------------------------------|
|                                                                                                                                 |                |                     |                  | Area MAIN HOUSE                       |                                                |                   |                         |              |               | and may not be reproduced in any waywithout prior consent.                                                                               |
|                                                                                                                                 |                |                     |                  | Description  EXISTING FRONT ELEVATION |                                                |                   |                         |              |               |                                                                                                                                          |
|                                                                                                                                 |                |                     |                  | Project N<br>2301~MI                  |                                                | Scale<br>1:100@A3 | Drawing No. GA-EX-EL-01 | CAD File No. | Revision<br>A | Drawn by<br>EC                                                                                                                           |