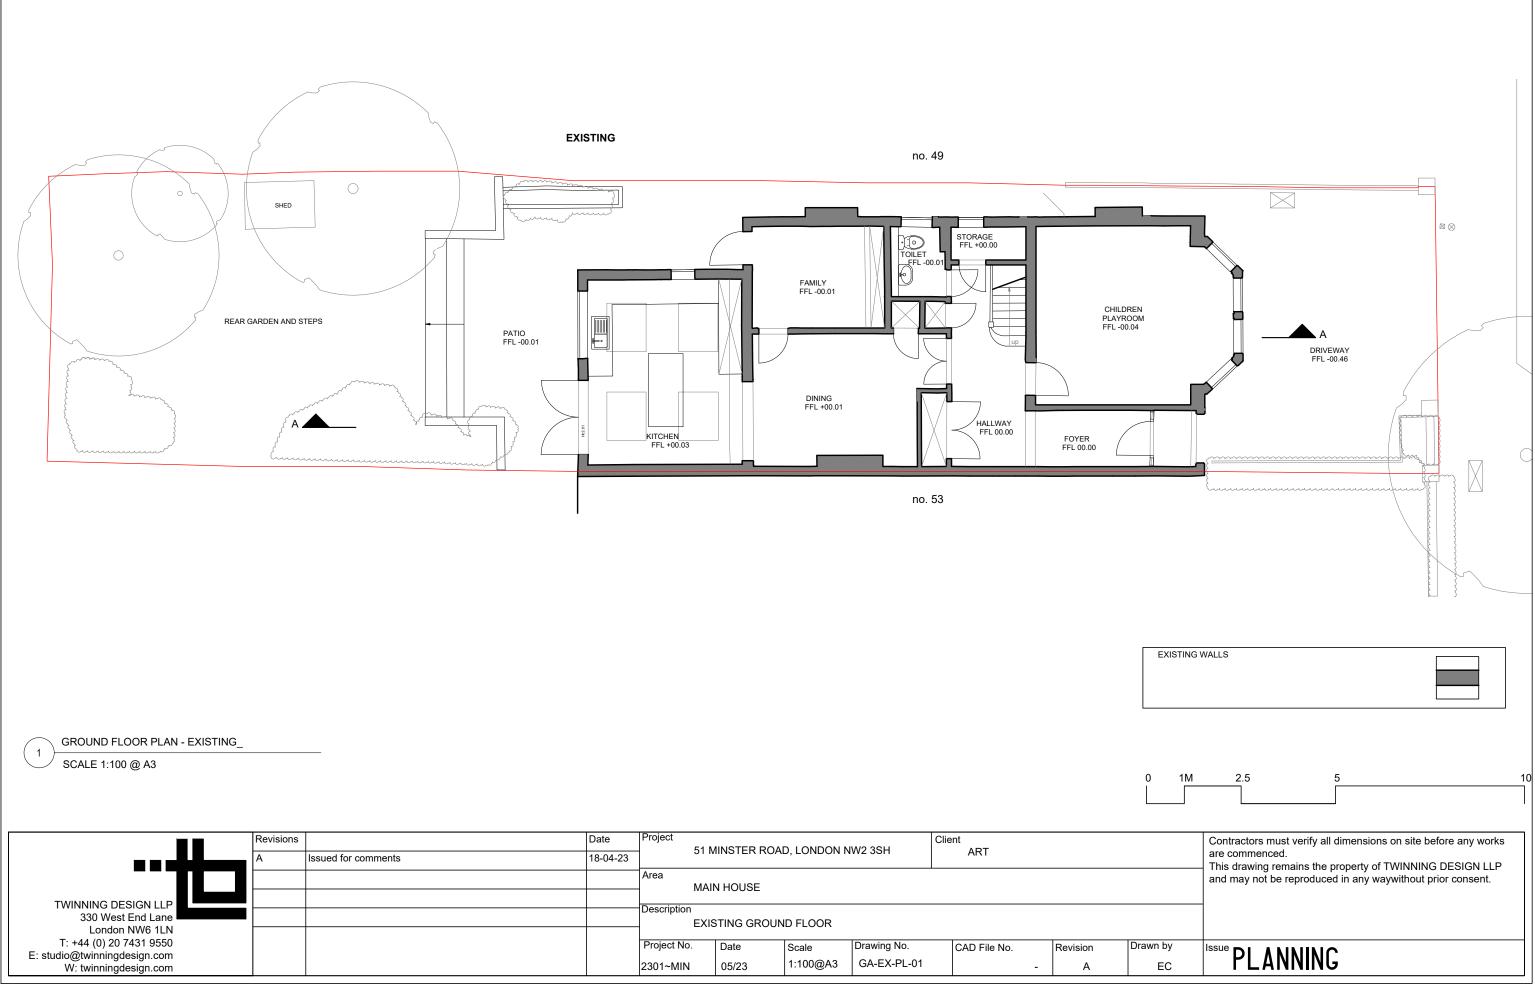

|  |                                                       | Revisions |                     | Date     | Project                                                           |                                 |          |             | Client       |   |    |  |
|--|-------------------------------------------------------|-----------|---------------------|----------|-------------------------------------------------------------------|---------------------------------|----------|-------------|--------------|---|----|--|
|  |                                                       | A         | Issued for comments | 18-04-23 | 5                                                                 | 51 MINSTER ROAD, LONDON NW2 3SH |          |             | ART          |   |    |  |
|  |                                                       |           |                     |          | Area<br>M                                                         | Area<br>MAIN HOUSE              |          |             |              |   |    |  |
|  |                                                       |           |                     |          |                                                                   |                                 |          |             |              |   |    |  |
|  | 330 West End Lane                                     |           |                     |          | Description<br>E                                                  | EXISTING GROUND FLOOR           |          |             |              |   |    |  |
|  | London NW6 1LN<br>T: +44 (0) 20 7431 9550             |           |                     |          | Project No. Date Scale Drawing No. CAD File No. Revision Drawn by |                                 |          |             |              |   |    |  |
|  | E: studio@twinningdesign.com<br>W: twinningdesign.com |           |                     |          | 2301~MIN                                                          | 05/23                           | 1:100@A3 | GA-EX-PL-01 | CAD File No. | A | EC |  |