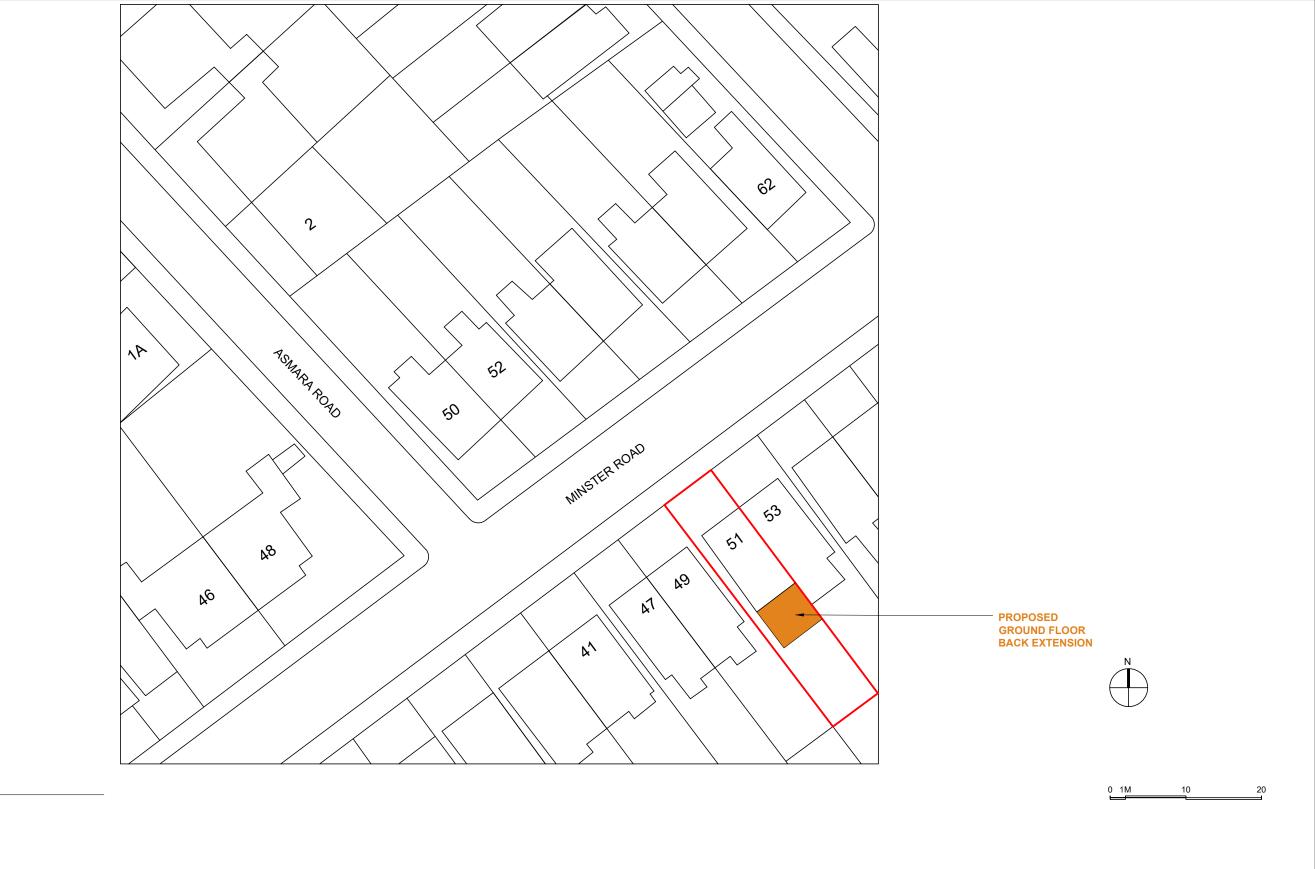

Project Revisions Date Client Contractors must verify all dimensions on site before any works 51 MINSTER ROAD, LONDON NW2 3SH ART are commenced. Issued for comments 18-04-23 This drawing remains the property of TWINNING DESIGN LLP and may not be reproduced in any waywithout prior consent. Area MAIN HOUSE TWINNING DESIGN LLP 330 West End Lane Description **BLOCK PLAN** London NW6 1LN T: +44 (0) 20 7431 9550 Drawn by Project No. Date Drawing No. CAD File No. PLANNING Scale Revision E: studio@twinningdesign.com 1:500@A3 GA-BLOCK-00 04/23 EC 2301~MIN W: twinningdesign.com

BLOCK PLAN

SCALE 1:500 @ A3