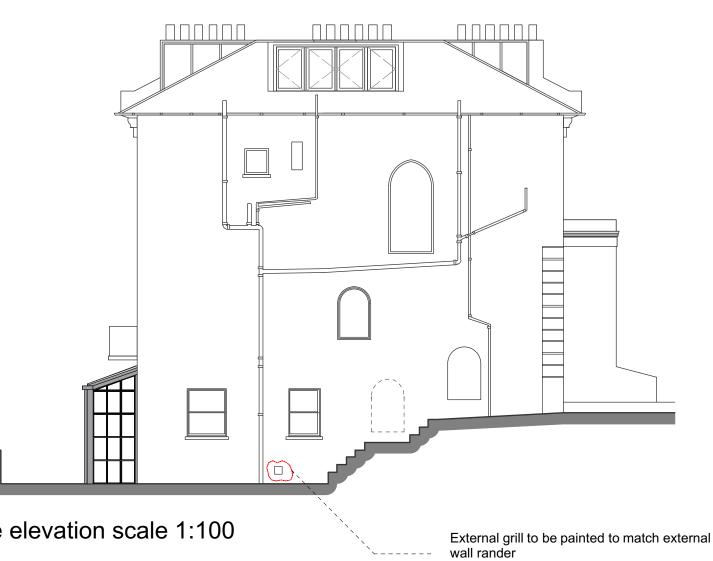

Side elevation scale 1:100

## HUGHCULLUM 16 Eton VIIIas

ARCHITECTS LTD Bloomsbury Design 61b Judd Street London WC1H9QT t 02073837647 f 02073877645 mail@hughcullum.com AS Proposed General Arrangement LGF Kitchen Extractor Detail 1:50@A2 April 2023 EV016 - C361 (A)

| General Notes                 |   |
|-------------------------------|---|
| - All dimensions to be verifi | e |
| - To be read in conjunction   | W |

- General Notes
  All dimensions to be verified on site
  To be read in conjunction with all relevant documents
  In the event of discrepancy notify the Architect immediately
  All steel structural elements to be finished with intumescent coating. 30 minutes fire resistance. For all structural elements and connection see SE drawings.
  This document is copyright of Hugh Cull