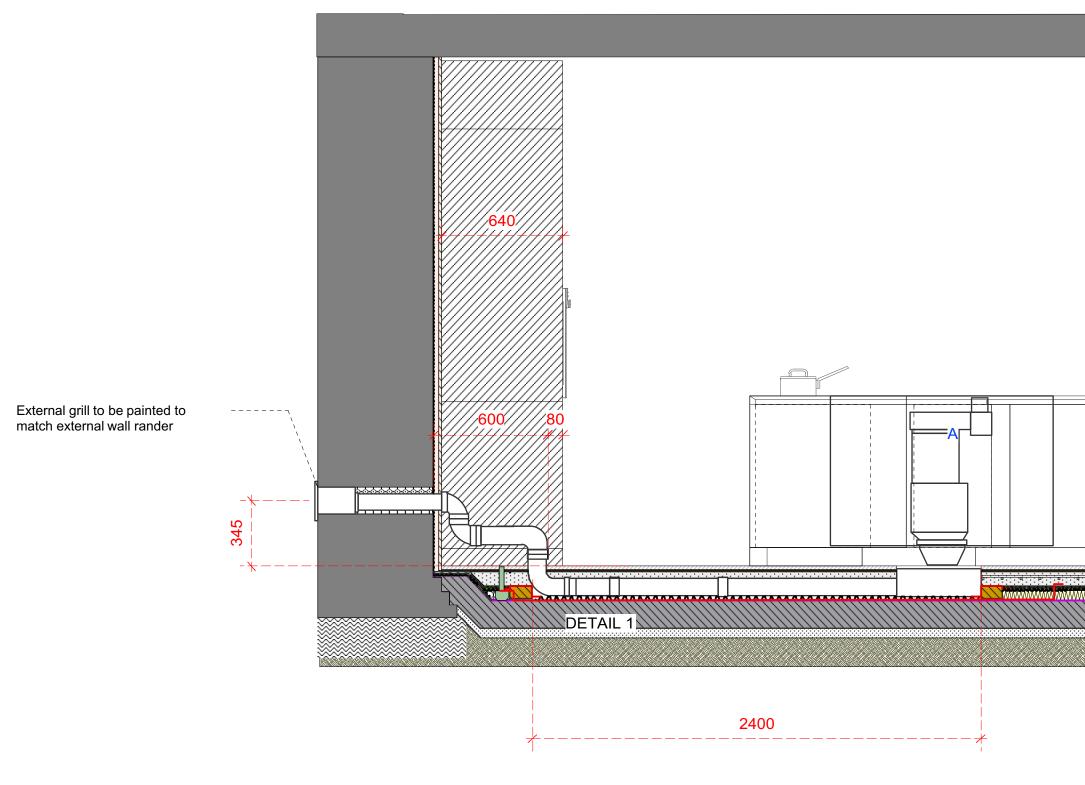

## Section AA scale 1:20

- General Notes

  All dimensions to be verified on site
  To be read in conjunction with all relevant documents
  In the event of discrepancy notify the Architect immediately
  All steel structural elements to be finished with intumescent coating. 30 minutes fire resistance. For all structural elements and connection see SE drawings.

rev note

| - | This document is copyright of Hugh Cullum Architects Ltd |
|---|----------------------------------------------------------|

| ssue | Status |     |                           |     |             |
|------|--------|-----|---------------------------|-----|-------------|
| - SK | Sketch | - T | Tender                    | -P  | Permissions |
| - D  | Design | - E | <b>Existing Condition</b> | - C | Contract    |