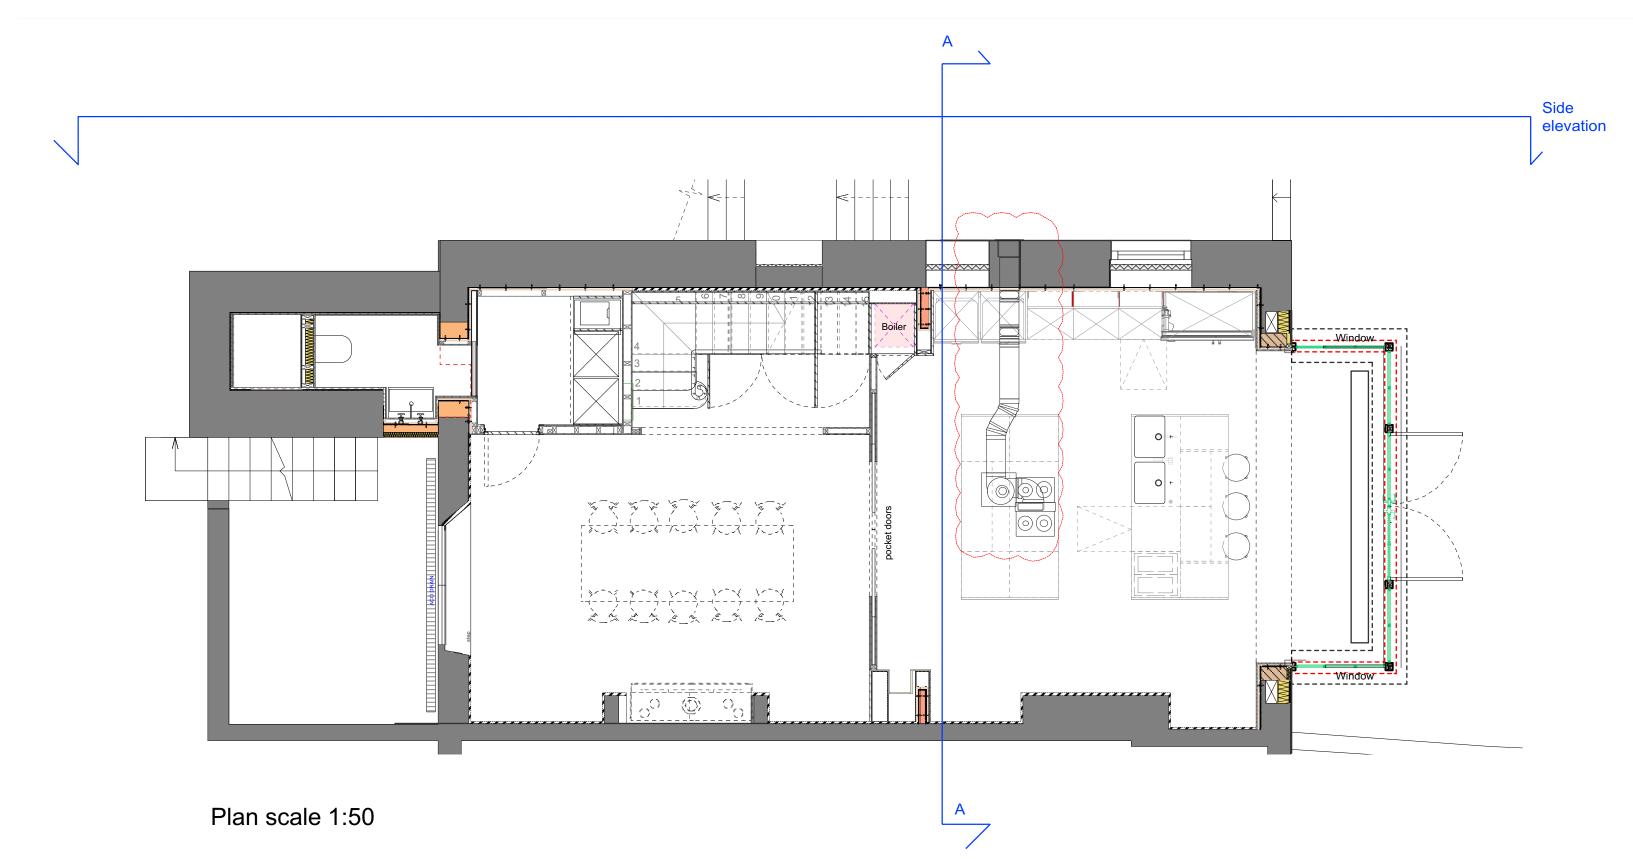

## HUGHCULLUM 16 Eton VIIIas

ARCHITECTS LTD Bloomsbury Design 61b Judd Street London WC1H9QT t 02073837647 f 02073877645 mail@hughcullum.com AS Proposed General Arrangement LGF Kitchen Extractor Detail 1:50@A2 April 2023 EV016 - C361 (A)

| General Notes                 |   |
|-------------------------------|---|
| - All dimensions to be verifi | e |
| - To be read in conjunction   | W |

- General Notes
  All dimensions to be verified on site
  To be read in conjunction with all relevant documents
  In the event of discrepancy notify the Architect immediately
  All steel structural elements to be finished with intumescent coating. 30 minutes fire resistance. For all structural elements and connection see SE drawings.
  This document is copyright of Hugh Cullum Architects Ltd

| Issue Status |     |        |   |
|--------------|-----|--------|---|
| - SK Skotch  | - T | Tender | _ |

| issue Status |     |                    |     |             |
|--------------|-----|--------------------|-----|-------------|
| - SK Sketch  | - T | Tender             | - P | Permissions |
| - D Design   | - E | Existing Condition | - C | Contract    |