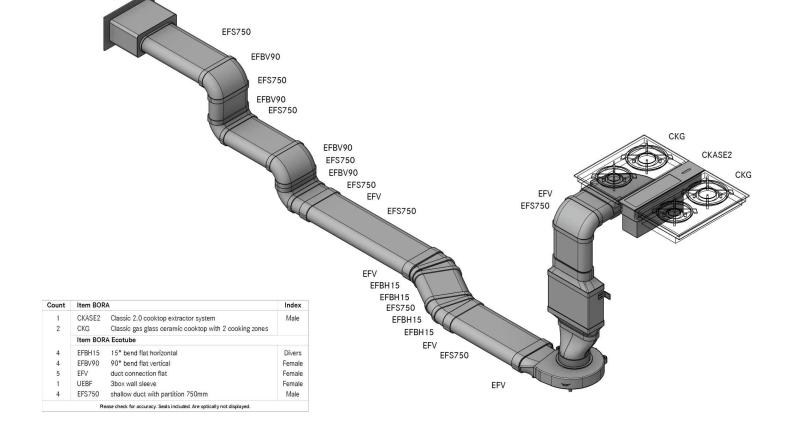

| W |

- General Notes
  All dimensions to be verified on site
  To be read in conjunction with all relevant documents
  In the event of discrepancy notify the Architect immediately
  All steel structural elements to be finished with intumescent coating. 30 minutes fire resistance. For all structural elements and connection see SE drawings.
  This document is copyright of Hugh Cullum Architects Ltd

| Issue Status |     |        |   |
|--------------|-----|--------|---|
| - SK Skotch  | - T | Tender | _ |

| issue Status |     |                    |     |             |
|--------------|-----|--------------------|-----|-------------|
| - SK Sketch  | - T | Tender             | - P | Permissions |
| - D Design   | - E | Existing Condition | - C | Contract    |

## Section AA scale 1:20





- General Notes

  All dimensions to be verified on site
  To be read in conjunction with all relevant documents
  In the event of discrepancy notify the Architect immediately
  All steel structural elements to be finished with intumescent coating. 30 minutes fire resistance. For all structural elements and connection see SE drawings.

rev note

| - | This document is copyright of Hugh Cullum Architects Ltd |
|---|----------------------------------------------------------|

| ssue | Status |     |                           |     |             |
|------|--------|-----|---------------------------|-----|-------------|
| - SK | Sketch | - T | Tender                    | -P  | Permissions |
| - D  | Design | - E | <b>Existing Condition</b> | - C | Contract    |

date

by/checked by

## HUGHCU