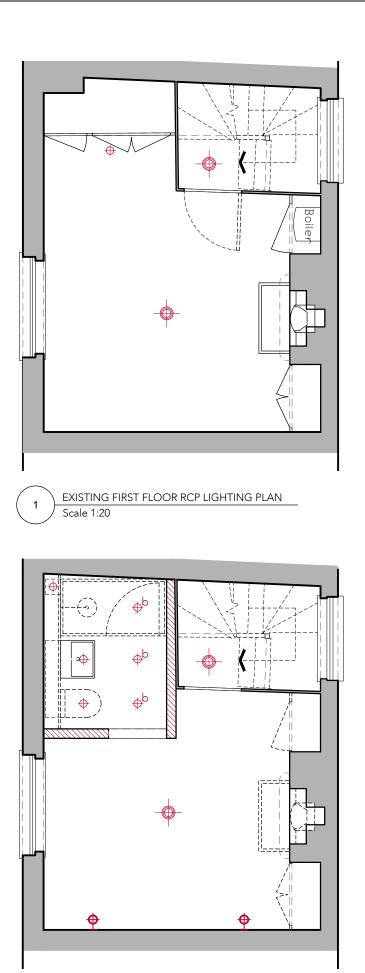

PROPOSED FIRST FLOOR RCP LIGHTING PLAN 2 Scale 1:20

| Symbol                  | DESCRIPTION                |
|-------------------------|----------------------------|
| ÷                       | RECESSED DOWN              |
| Φp                      | RECESSED DOWN<br>BATHROOMS |
|                         | SUSPENDED / PENI           |
| ŀ <b>∲</b>              | WALL LIGHT                 |
| ⊦ <b>∲</b> <sup>B</sup> | WALL LIGHT FOR B           |
| ⊦ <b>∲</b> <sup>E</sup> | EXTERNAL WALL LI           |

1m

0

This drawing is protected under Copyright and at no time should any portion of this drawing be reproduced or copied without the permission of the Architect. (Design Copyright Act 1968)

This drawing must not be used for purposes other than that for which it is provided. It is supp