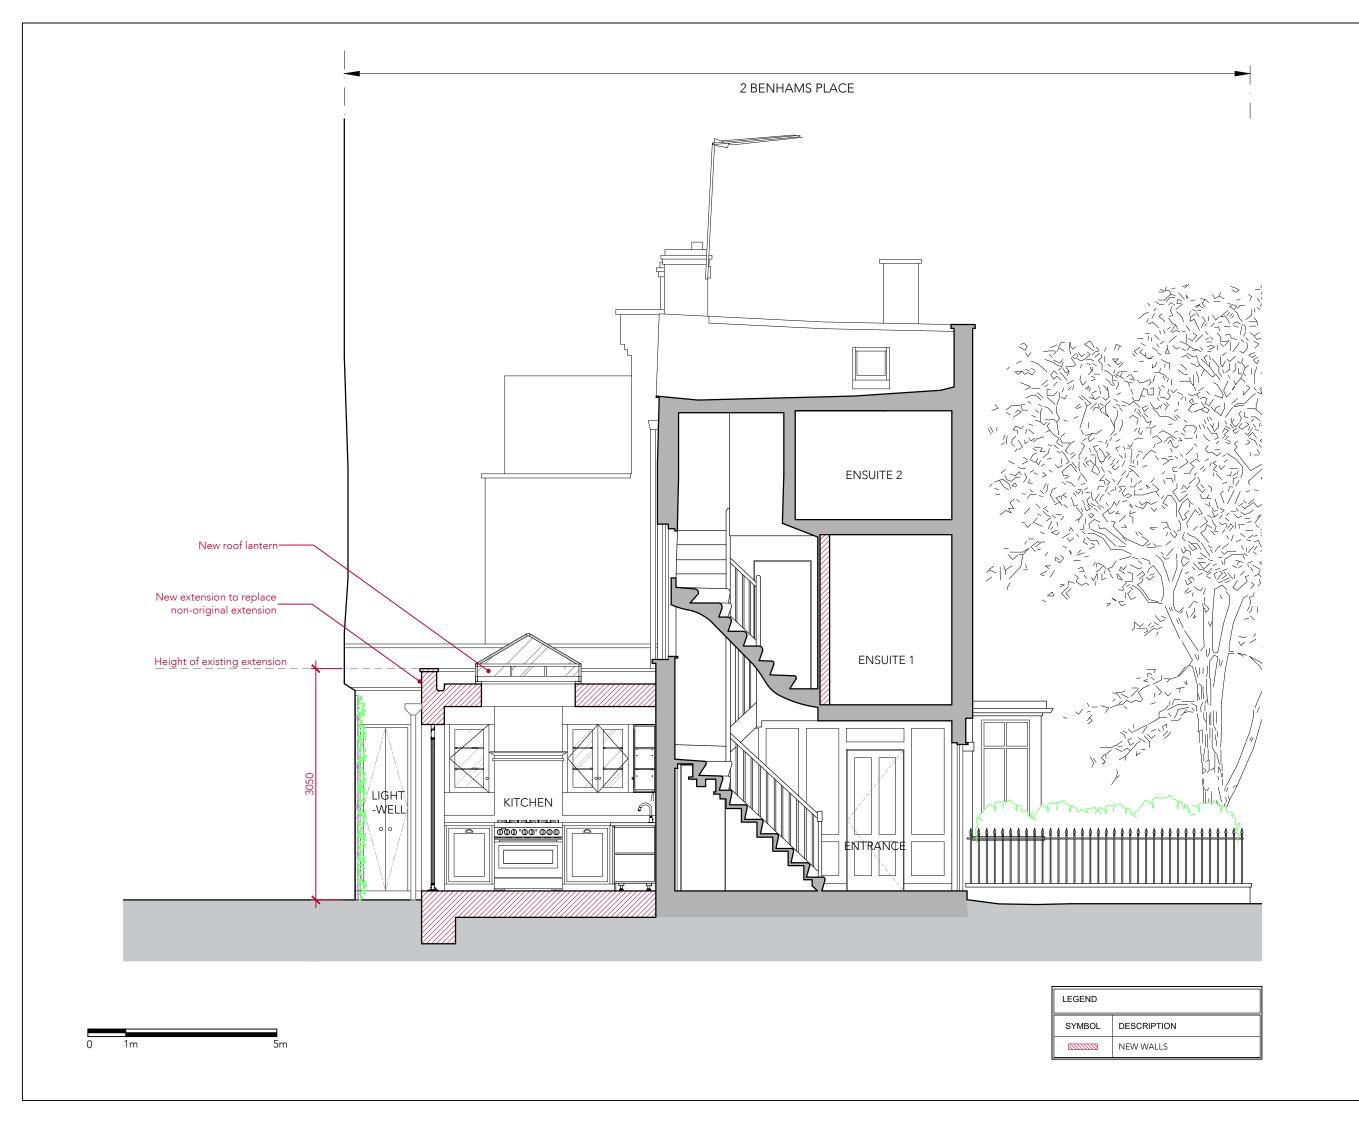

## g PLANNING

ARCHITECTS + INTERIOR DESIGNERS

91A - 91B HEATH STREET LONDONNW3 6 S S Tel0020763363838

INFO WWW.TG-STUDIO.CO.UK

| Project  | 2 BENHAMS<br>NW3 6QX    | S PL       | ACE   |                |  |
|----------|-------------------------|------------|-------|----------------|--|
| Date     | 04.05.2023              | Scale @ A3 | 1:50  |                |  |
| Drawing  | PROPOSED SECTION<br>A-A |            |       |                |  |
| Drawn by | AL                      | Checked by | TG    |                |  |
| Job No.  | 271                     | Dwg No.    | P-350 | <sup>2</sup> 1 |  |