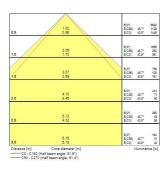

|
| Total power consumption (W)     | 31                                     |
| Electrical protection           | Class I                                |
| Control gear type               | Electronic ballast                     |
| Dimmable                        | Yes                                    |
| Housing colour                  | RAL 9016 - Traffic white / Bezel       |
| IP rating                       | IP20                                   |
| IK rating                       | IK07                                   |
| Product EAN number              | 5410288442761                          |
| Dimming method                  | DALI                                   |

### **PHOTOMETRY**



# Rubico LED 600 RUBICO LED 600x600 HE 4K DALI 0044276





### **TECHNICAL DRAWINGS**