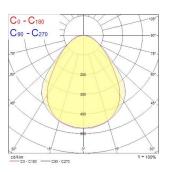

|
| Total power consumption (W)     | 31                                     |
| Electrical protection           | Class I                                |
| Control gear type               | Electronic ballast                     |
| Dimmable                        | Yes                                    |
| Housing colour                  | RAL 9016 - Traffic white / Bezel       |
| IP rating                       | IP20                                   |
| IK rating                       | IK07                                   |
| Product EAN number              | 5410288442761                          |
| Dimming method                  | DALI                                   |

### **PHOTOMETRY**



# Rubico LED 600 RUBICO LED 600x600 HE 4K DALI 0044276





### **TECHNICAL DRAWINGS**