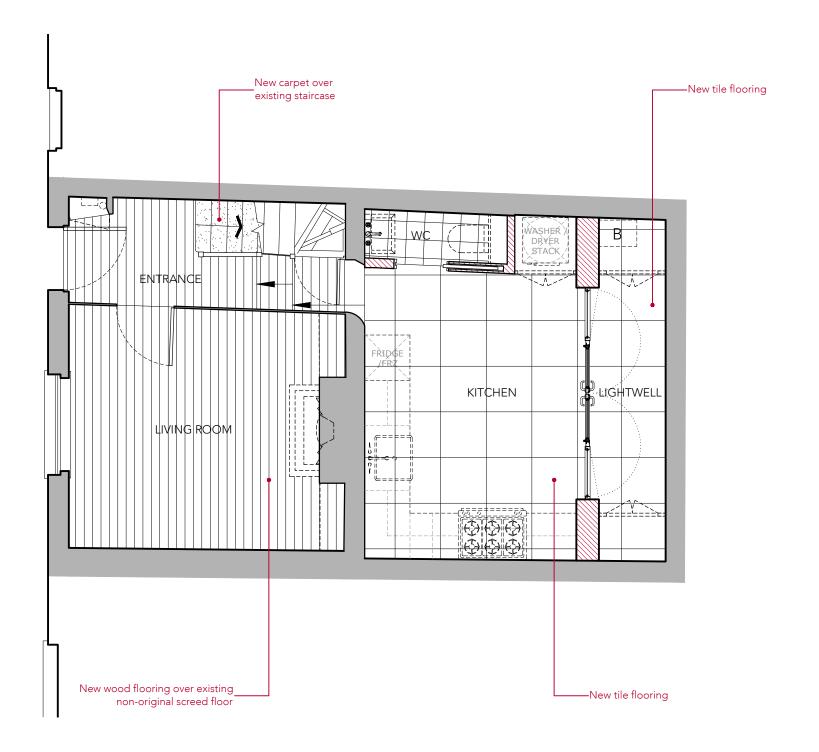

## g PLANNING

ARCHITECTS + INTERIOR DESIGNERS

91A - 91B HEATH STREET LONDONNW3 6 S S Tel0020763363838

INFO WWW.TG-STUDIO.CO.UK

| Project  | 2 BENHAMS PLACE<br>NW3 6QX                      |            |       |     |  |
|----------|-------------------------------------------------|------------|-------|-----|--|
| Date     | 04.05.2023                                      | Scale @ A3 | 1:100 |     |  |
| Drawing  | PROPOSED<br>FLOOR FINISHES PLAN<br>GROUND FLOOR |            |       |     |  |
| Drawn by | AL                                              | Checked by | TG    |     |  |
| Job No.  | 271                                             | Dwg No.    | P-320 | % 1 |  |