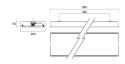

to be ordered as a separate accessory.



## PRODUCT OVERVIEW

| Product name        | OPTIX S INFILL 600MM             |
|---------------------|----------------------------------|
| Technology          | Accessory                        |
| Cap/Base            | N/A                              |
| Housing             | Steel                            |
| General application | Education, Office                |
| ETIM Class          | EC002557                         |
| Warranty            | 5 years                          |
| Dimmable            | No                               |
| Housing colour      | RAL 9016 - Traffic white / Bezel |
| Product EAN number  | 5025768217137                    |
| Dimming method      | N/A                              |

## **TECHNICAL DRAWINGS**