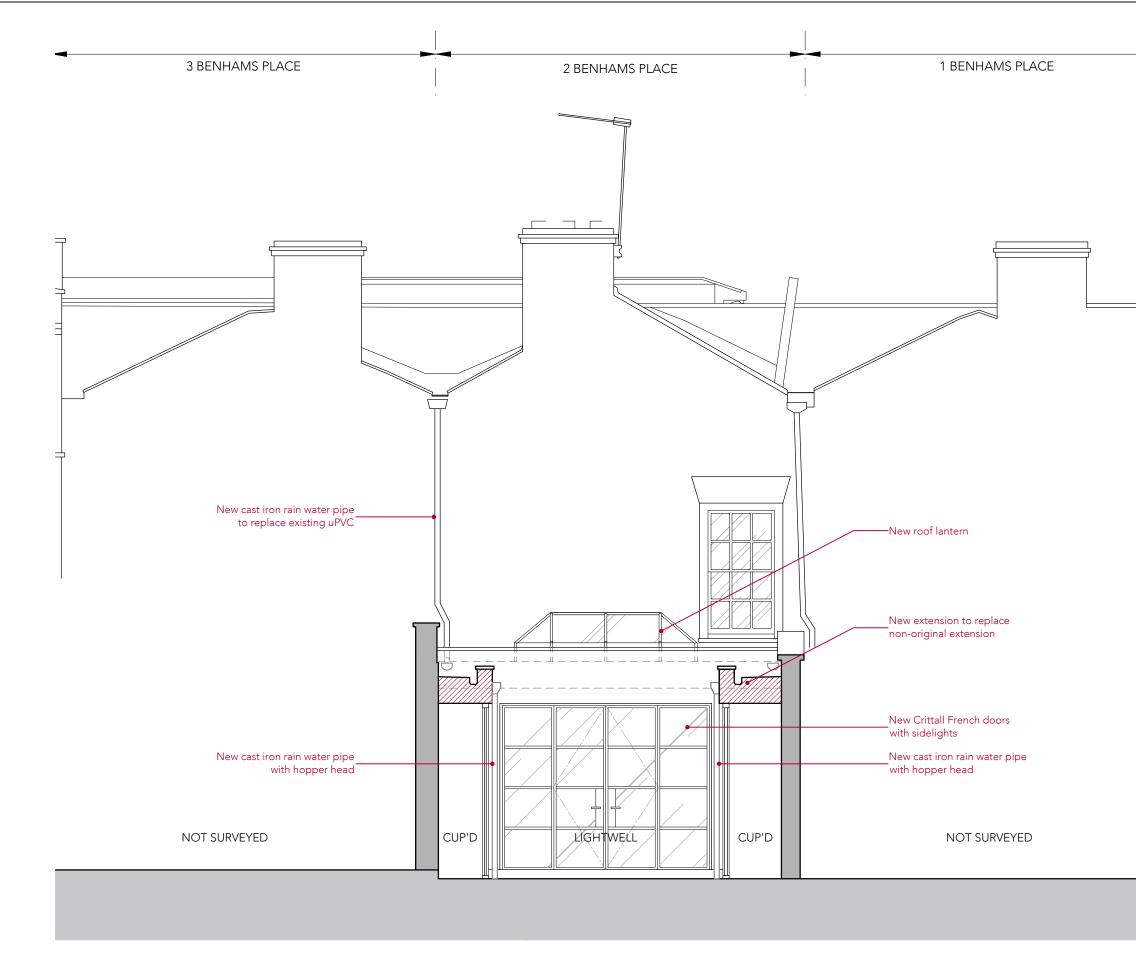

Т

| Notes |          |            |
|-------|----------|------------|
|       |          |            |
|       |          |            |
| 1     | PLANNING | 04.05.2023 |
| _     |          | 94.03.2023 |

## 

| ARCHITECTS | + | INTERIOR | DESIGNERS |
|------------|---|----------|-----------|
|            |   |          |           |

| 91A - 91B HEATH STREET<br>LONDON NW3 6SS<br>Tel0207636 3838 |                            |            |       |     |   |  |  |  |  |  |
|-------------------------------------------------------------|----------------------------|------------|-------|-----|---|--|--|--|--|--|
| INFO WWW.TG-STUDIO.CO.UK                                    |                            |            |       |     |   |  |  |  |  |  |
| Project                                                     | 2 BENHAMS PLACE<br>NW3 6QX |            |       |     |   |  |  |  |  |  |
| Date                                                        | 04.05.2023                 | Scale @ A3 | 1:50  |     |   |  |  |  |  |  |
| Drawing                                                     | PROPOSED ELEVATION<br>REAR |            |       |     |   |  |  |  |  |  |
| Drawn by Drawing                                            | AL                         | Checked by | TG    |     |   |  |  |  |  |  |
| Job No.                                                     | 271                        | Dwg No.    | P-311 | Rev | 1 |  |  |  |  |  |