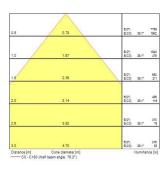

| Yes                                              |
| LED Flickering Rate             | Ultra low (5% or less)                           |
| Housing colour                  | RAL 9016 - Traffic white / Bezel                 |
| IP rating                       | IP20                                             |
| IK rating                       | IK07                                             |
| Product EAN number              | 5025768237258                                    |
| Dimming method                  | DALI                                             |
|                                 |                                                  |

#### **PHOTOMETRY**



# Optix Surface 1200 Direct - Indirect Medium Output OPTIX SURFACE 1200x200 2 LINE D/I 4000K ALU DALI 2023725





### **TECHNICAL DRAWINGS**