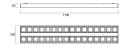

|
| LED Flickering Rate             | Ultra low (5% or less)                           |
| Housing colour                  | RAL 9016 - Traffic white / Bezel                 |
| IP rating                       | IP20                                             |
| IK rating                       | IK07                                             |
| Product EAN number              | 5025768237258                                    |
| Dimming method                  | DALI                                             |
|                                 |                                                  |

#### **PHOTOMETRY**



# Optix Surface 1200 Direct - Indirect Medium Output OPTIX SURFACE 1200x200 2 LINE D/I 4000K ALU DALI 2023725





### **TECHNICAL DRAWINGS**