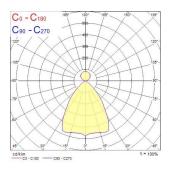

| Yes                                              |
| LED Flickering Rate             | Ultra low (5% or less)                           |
| Housing colour                  | RAL 9016 - Traffic white / Bezel                 |
| IP rating                       | IP20                                             |
| IK rating                       | IK07                                             |
| Product EAN number              | 5025768237258                                    |
| Dimming method                  | DALI                                             |
|                                 |                                                  |

#### **PHOTOMETRY**



# Optix Surface 1200 Direct - Indirect Medium Output OPTIX SURFACE 1200x200 2 LINE D/I 4000K ALU DALI 2023725





### **TECHNICAL DRAWINGS**