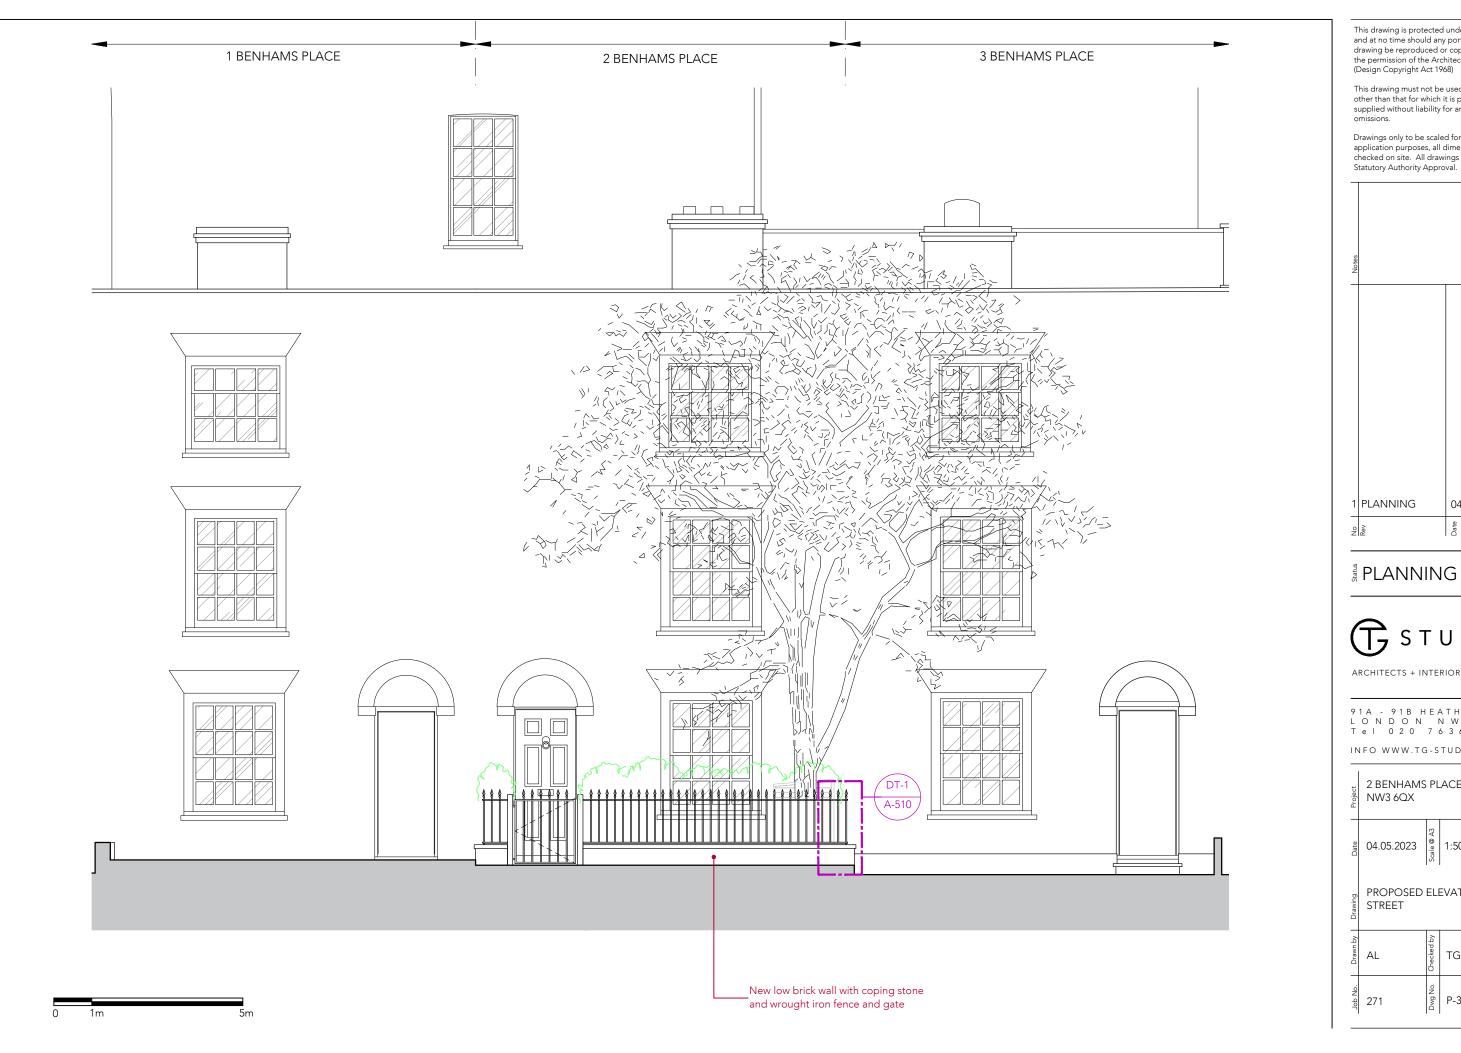

INFO WWW.TG-STUDIO.CO.UK

| Project  | 2 BENHAMS PLACE<br>NW3 6QX    |            |       |     |
|----------|-------------------------------|------------|-------|-----|
| Date     | 04.05.2023                    | Scale @ A3 | 1:50  |     |
| Drawing  | PROPOSED ELEVATIONS<br>STREET |            |       |     |
| Drawn by | AL                            | Checked by | TG    |     |
| Job No.  | 271                           | Dwg No.    | P-310 | % 1 |