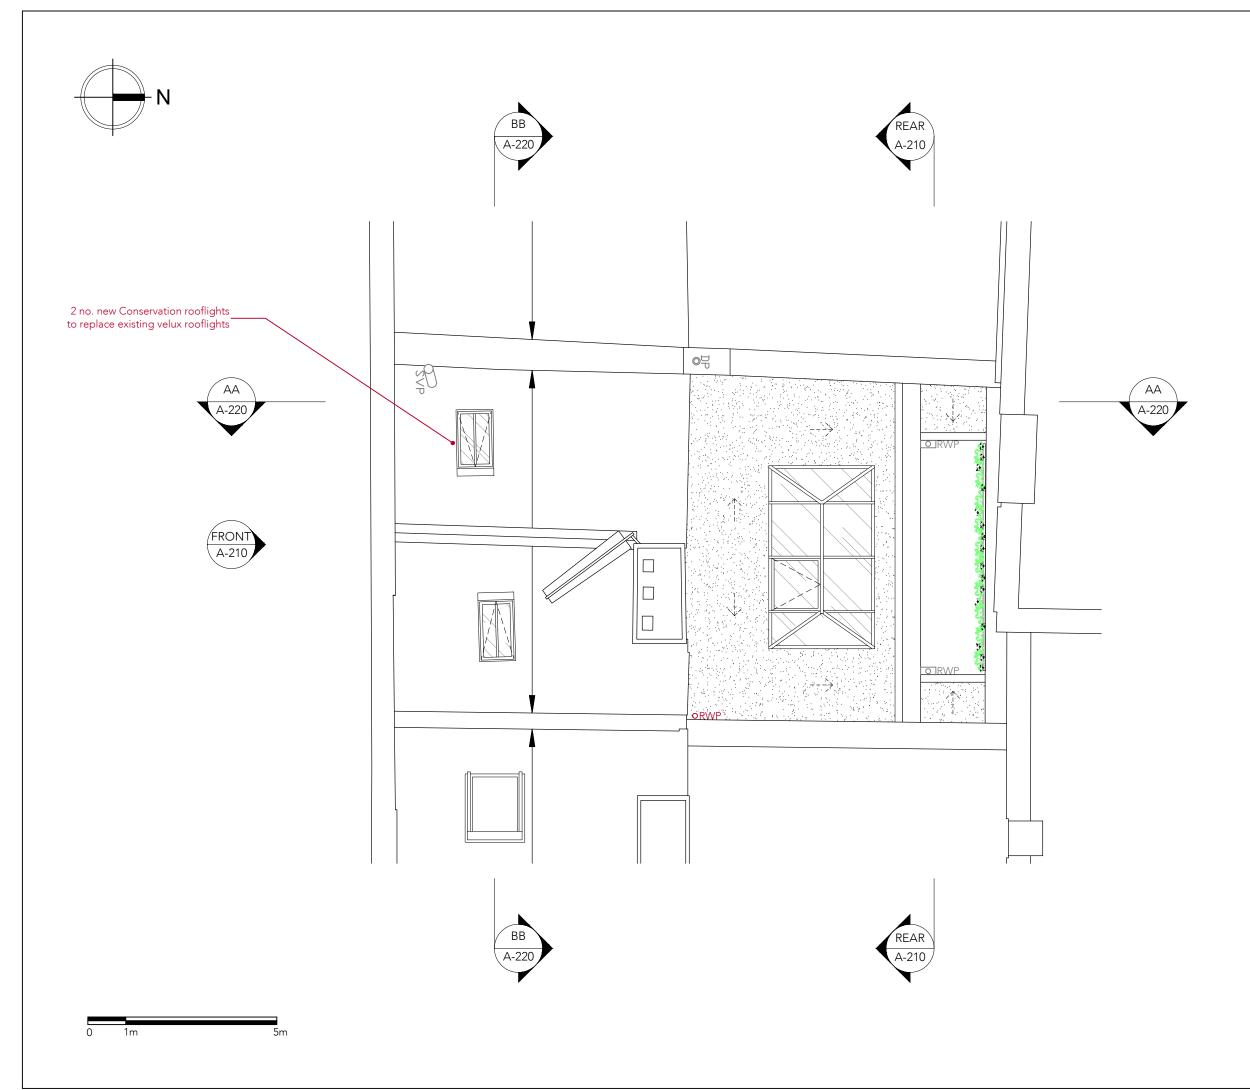

ARCHITECTS + INTERIOR DESIGNERS

| 91A - 91B HEATH STREET<br>LONDONNW3 6SS<br>TeI0207636 3838 |                            |            |       |                             |  |
|------------------------------------------------------------|----------------------------|------------|-------|-----------------------------|--|
| INFO WWW.TG-STUDIO.CO.UK                                   |                            |            |       |                             |  |
| Project                                                    | 2 BENHAMS PLACE<br>NW3 6QX |            |       |                             |  |
| Date                                                       | 04.05.2023                 | Scale @ A3 | 1:50  |                             |  |
| Drawing                                                    | PROPOSED<br>ROOF           |            |       |                             |  |
| Drawn by Drawing                                           | AL                         | Checked by | TG    |                             |  |
| Job No.                                                    | 271                        | Dwg No.    | P-303 | <sup>^</sup> e <sup>1</sup> |  |