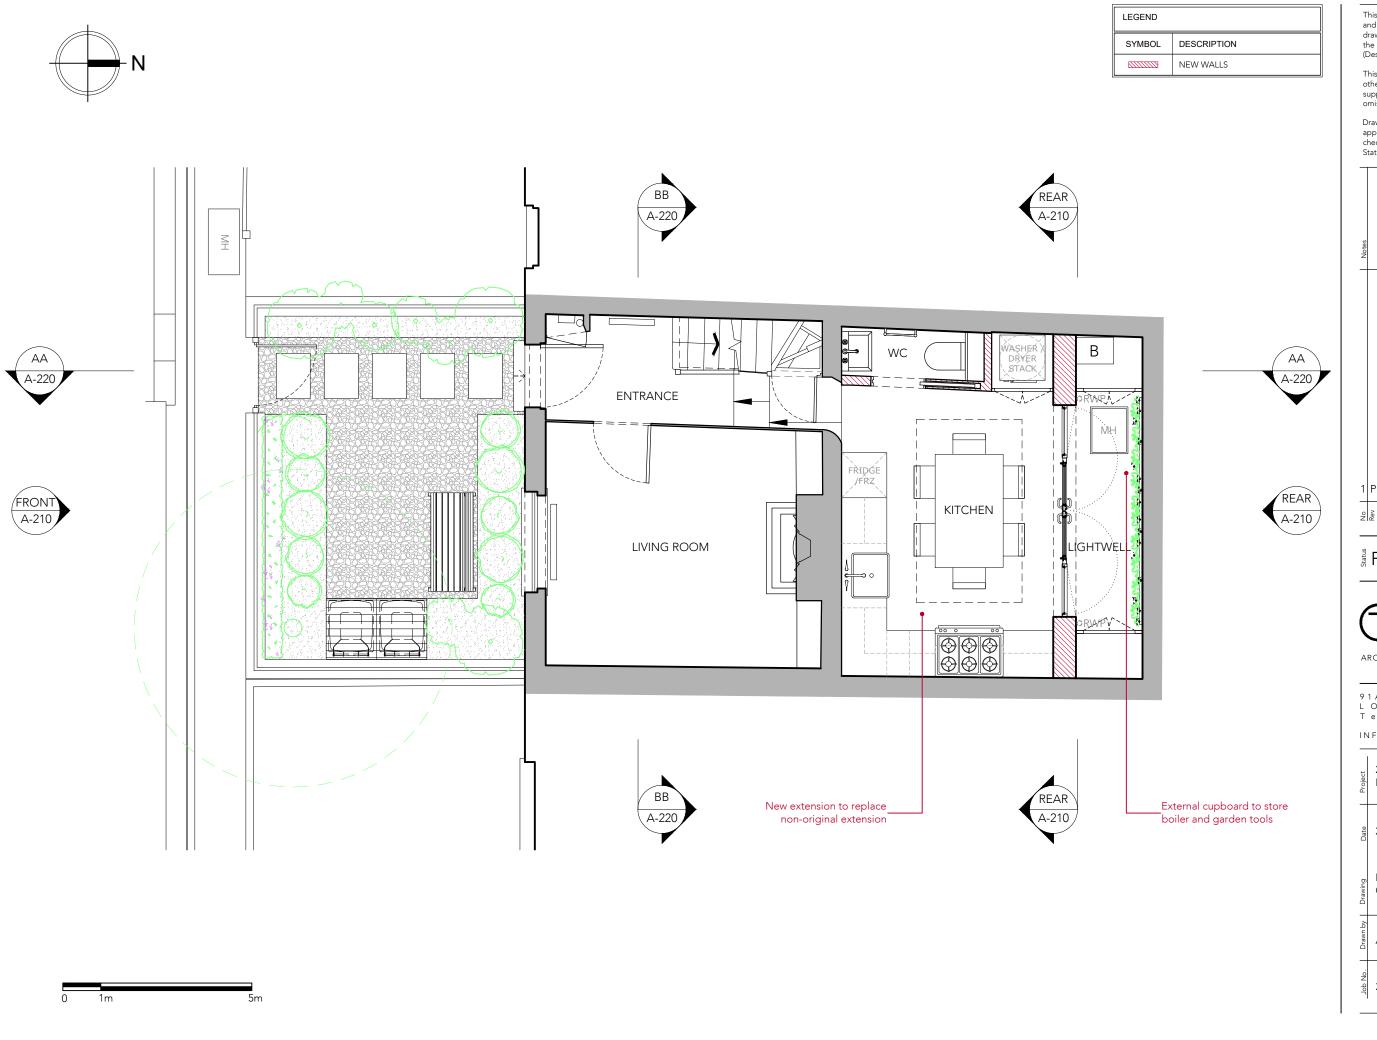

## g PLANNING

ARCHITECTS + INTERIOR DESIGNERS

91A - 91B HEATH STREET LONDONNW3 6 S S Tel0020763363838

INFO WWW.TG-STUDIO.CO.UK

| Project  | 2 BENHAMS PLACE<br>NW3 6QX    |            |       |     |   |
|----------|-------------------------------|------------|-------|-----|---|
| Date     | 28.04.2023                    | Scale @ A3 | 1:50  |     |   |
| Drawing  | PROPOSED<br>GROUND FLOOR PLAN |            |       |     |   |
| Drawn by | AL                            | Checked by | TG    |     |   |
| Job No.  | 271                           | Dwg No.    | P-300 | Rev | 1 |