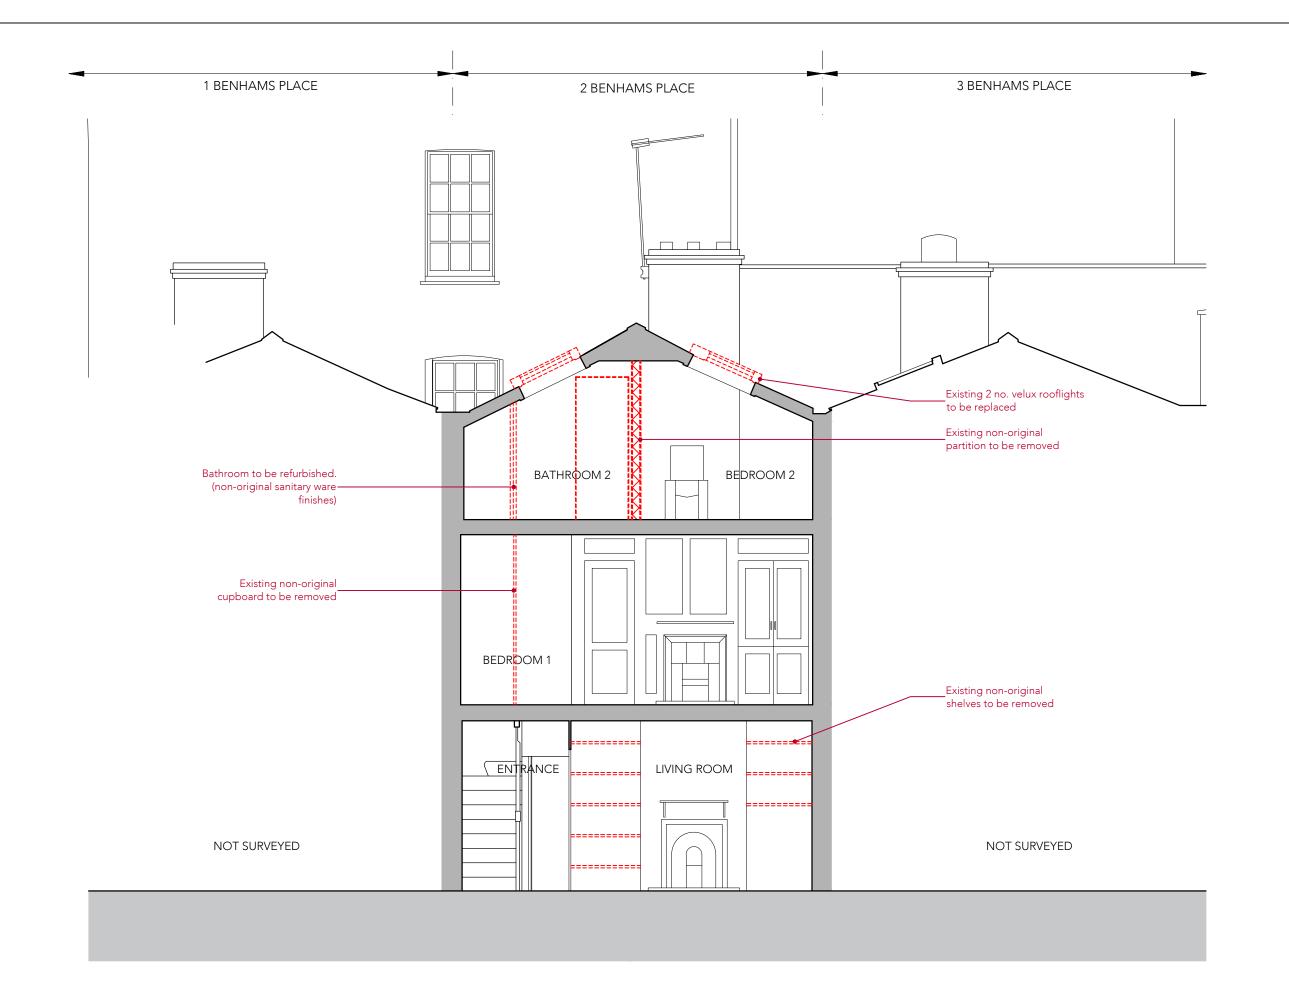

## INFORMATION

ARCHITECTS + INTERIOR DESIGNERS

91A - 91B HEATH STREET LONDONNW3 6 S S Tel0020763363838

INFO WWW.TG-STUDIO.CO.UK

| Project  | 2 BENHAMS<br>NW3 6QX                 | i PL       | ACE   |     |   |
|----------|--------------------------------------|------------|-------|-----|---|
| Date     | 04.05.2023                           | Scale @ A3 | 1:50  |     |   |
| Drawing  | EXISTING & DEMOLITION<br>SECTION B-B |            |       |     |   |
| Drawn by | AL                                   | Checked by | TG    |     |   |
| Job No.  | 271                                  | Dwg No.    | P-221 | Rev | 1 |