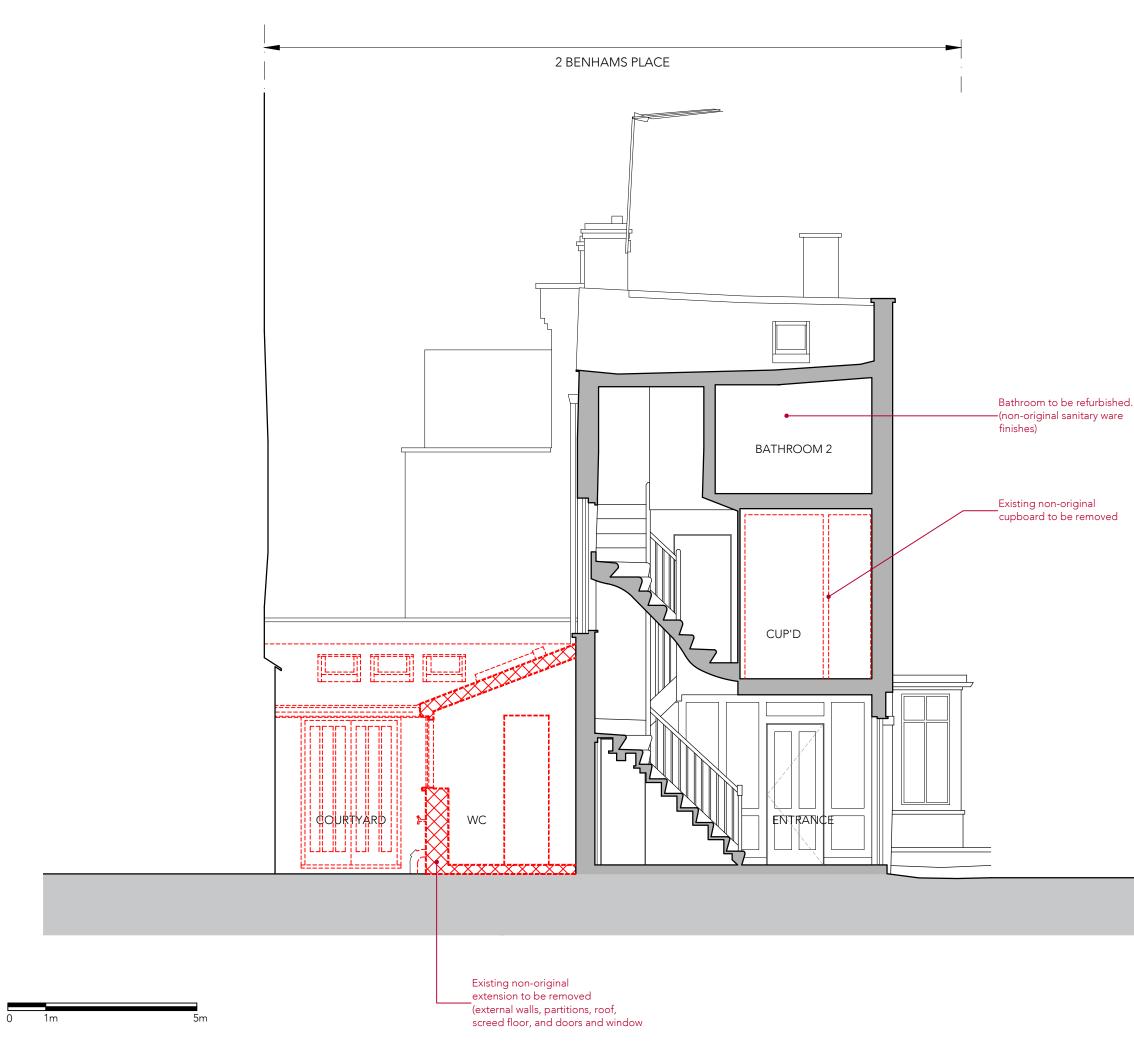

## 

ARCHITECTS + INTERIOR DESIGNERS

| 91A - 91B HEATH STREET<br>LONDONNW3 65S<br>Tel02076363838 |                                      |            |       |                |  |  |
|-----------------------------------------------------------|--------------------------------------|------------|-------|----------------|--|--|
| INFO WWW.TG-STUDIO.CO.UK                                  |                                      |            |       |                |  |  |
| Project                                                   | 2 BENHAMS PLACE<br>NW3 6QX           |            |       |                |  |  |
| Date                                                      | 04.05.2023                           | Scale @ A3 | 1:50  |                |  |  |
| Drawing                                                   | EXISTING & DEMOLITION<br>SECTION A-A |            |       |                |  |  |
| Job No. Drawn by Drawing                                  | AL                                   | Checked by | TG    |                |  |  |
| Job No.                                                   | 271                                  | Dwg No.    | P-220 | <sup>^</sup> e |  |  |