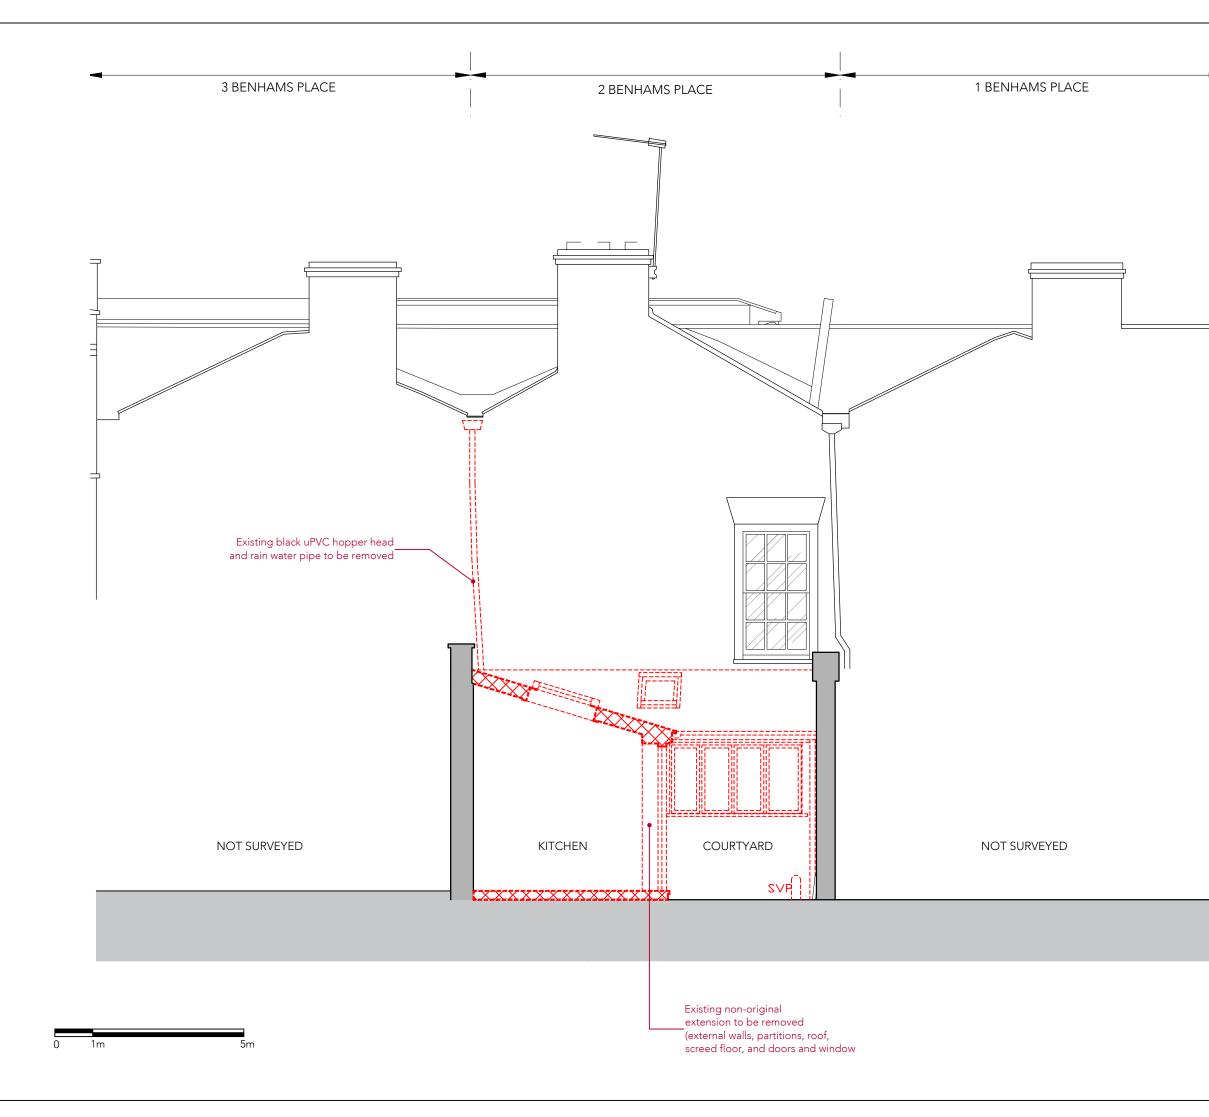

## 

ARCHITECTS + INTERIOR DESIGNERS

| _                                                          |                                            |            |       |       |  |  |
|------------------------------------------------------------|--------------------------------------------|------------|-------|-------|--|--|
| 91A - 91B HEATH STREET<br>LONDON NW3 655<br>Tel02076363838 |                                            |            |       |       |  |  |
| INFO WWW.TG-STUDIO.CO.UK                                   |                                            |            |       |       |  |  |
| Project                                                    | 2 BENHAMS PLACE<br>NW3 6QX                 |            |       |       |  |  |
| Date                                                       | 04.05.2023                                 | Scale @ A3 | 1:50  |       |  |  |
| Drawing                                                    | EXISTING & DEMOLITION<br>ELEVATION<br>REAR |            |       |       |  |  |
| Job No.   Drawn by   Drawing                               | AL                                         | Checked by | TG    |       |  |  |
| Job No.                                                    | 271                                        | Dwg No.    | P-211 | L Rev |  |  |