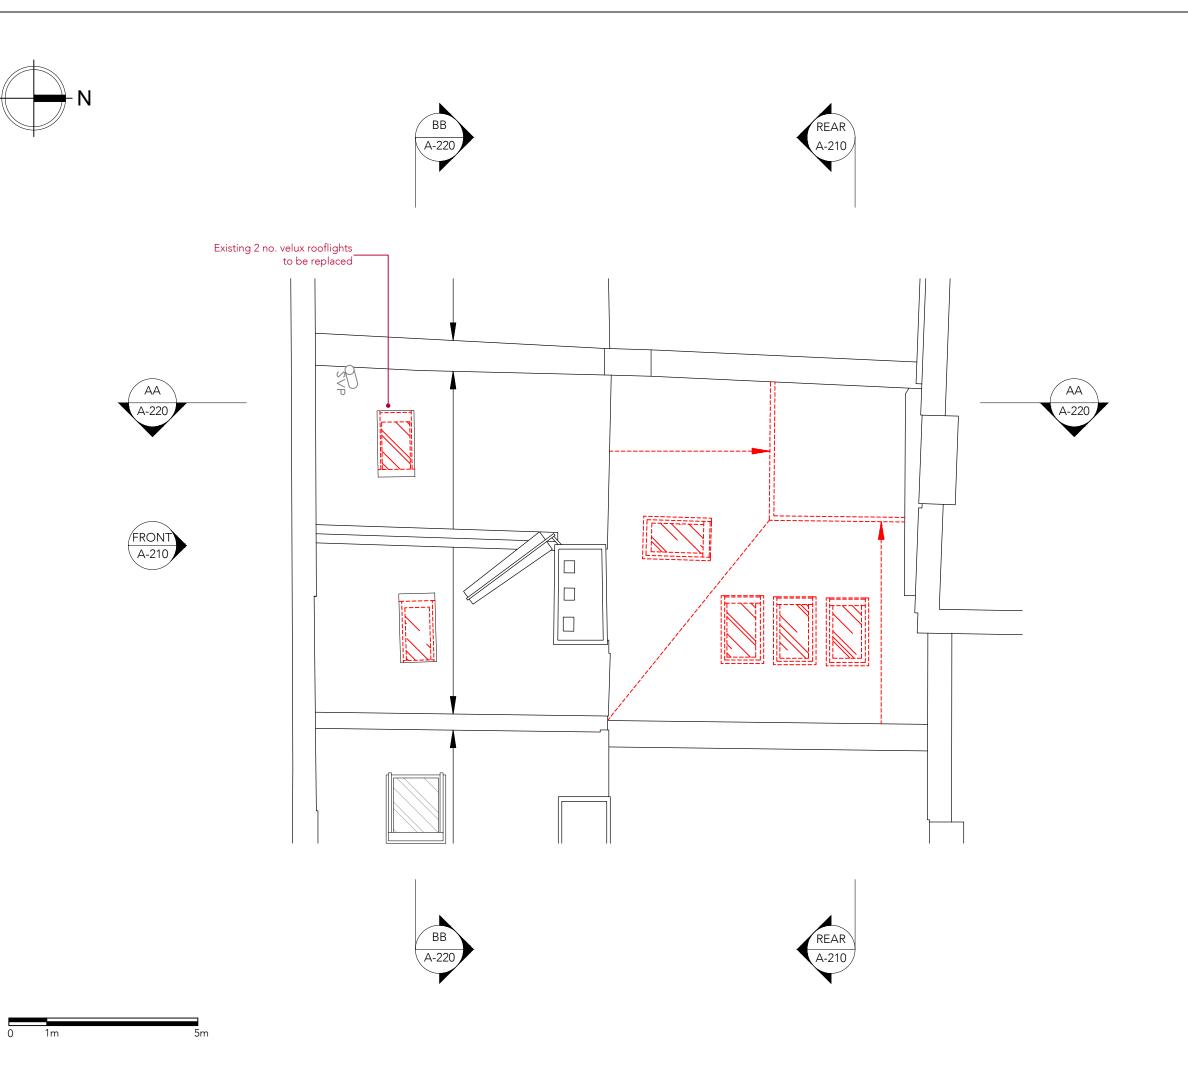

Drawings only to be scaled for planning application purposes, all dimensions to be checked on site. All drawings subject to Statutory Authority Approval.