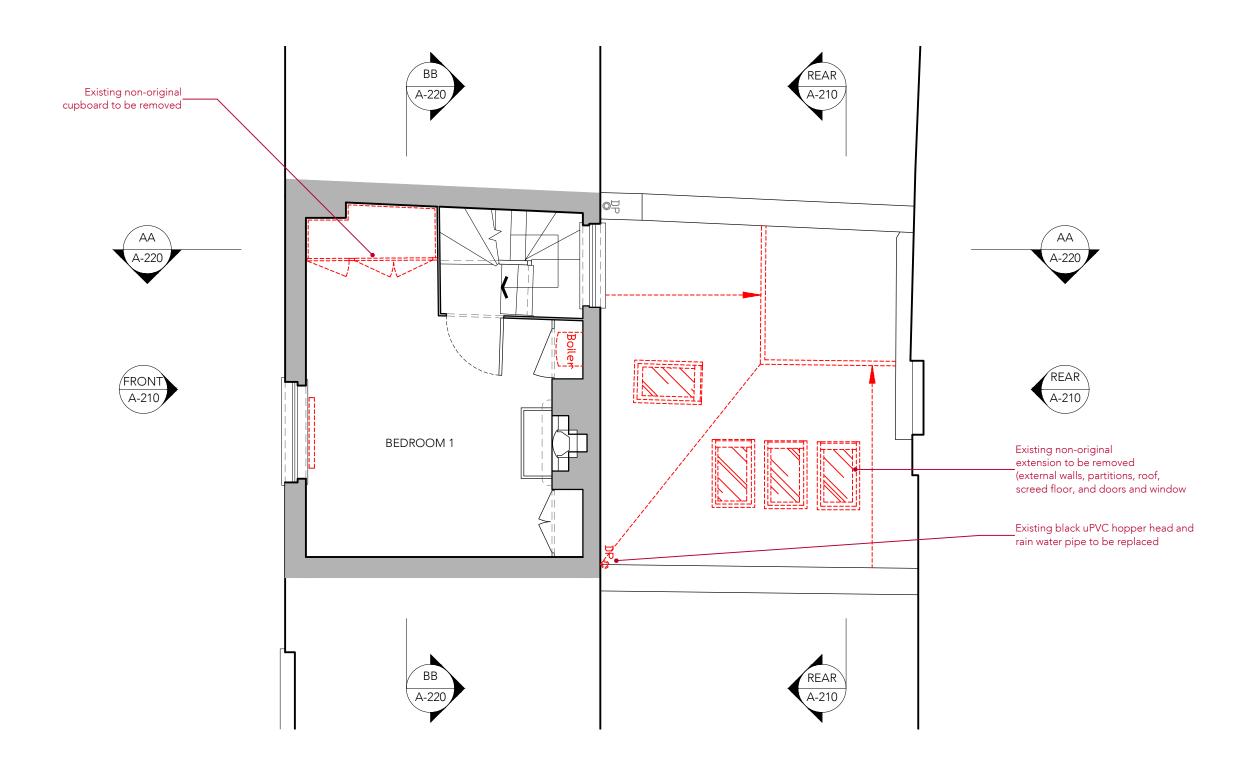

Drawings only to be scaled for planning application purposes, all dimensions to be checked on site. All drawings subject to Statutory Authority Approval.