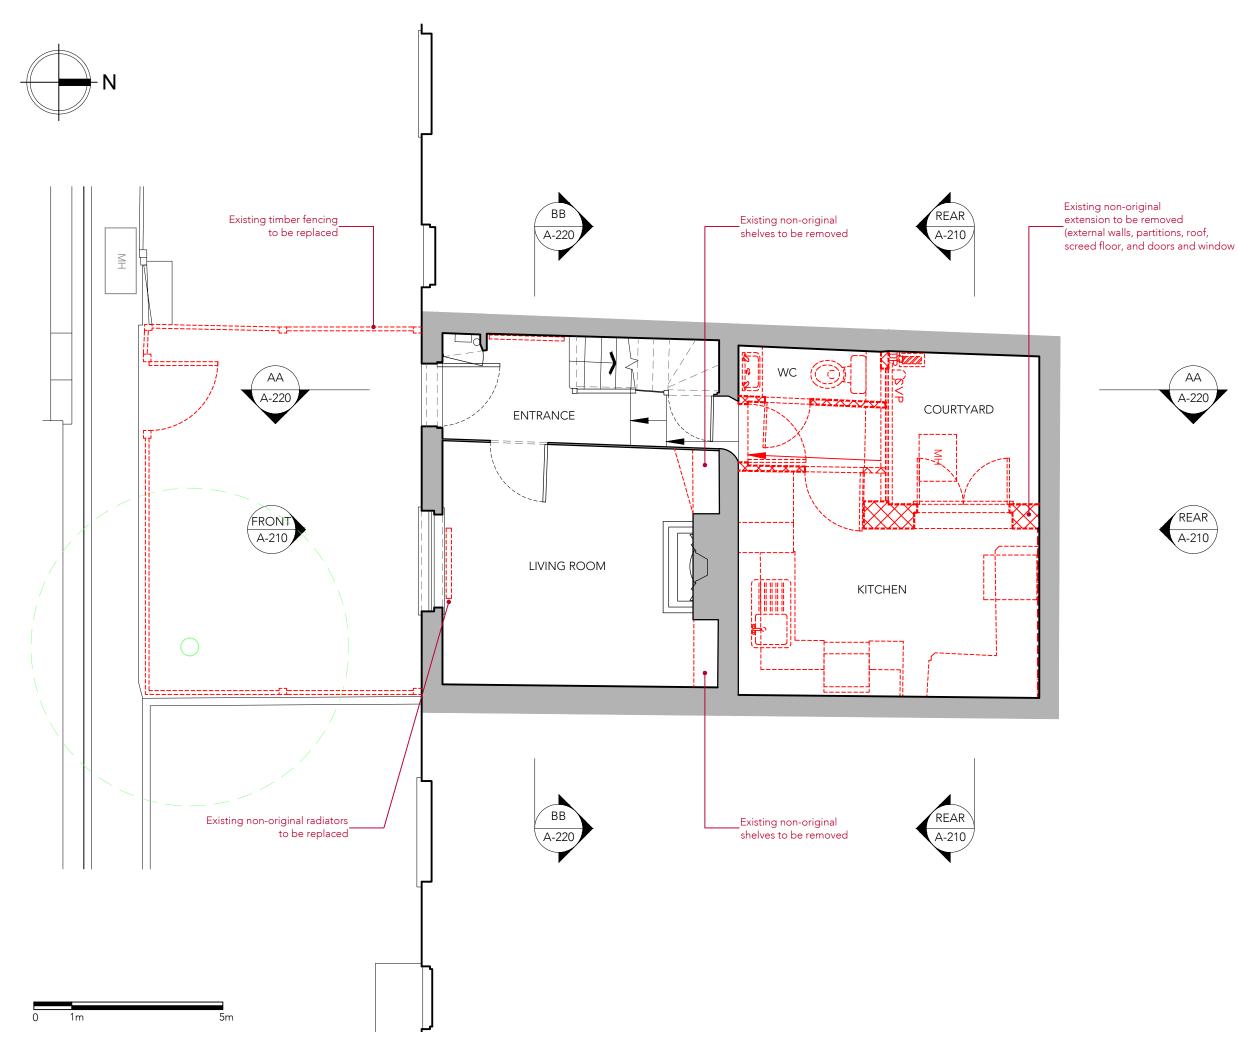

## 

ARCHITECTS + INTERIOR DESIGNERS

| _                                                                                |                                            |            |       |     |   |  |  |
|----------------------------------------------------------------------------------|--------------------------------------------|------------|-------|-----|---|--|--|
| 91A - 91B HEATH STREET<br>L O N D O N N W 3 6 S S<br>T e I 0 2 0 7 6 3 6 3 8 3 8 |                                            |            |       |     |   |  |  |
| INFO WWW.TG-STUDIO.CO.UK                                                         |                                            |            |       |     |   |  |  |
| Project                                                                          | 2 BENHAMS PLACE<br>NW3 6QX                 |            |       |     |   |  |  |
| Date                                                                             | 04.05.2023                                 | Scale @ A3 | 1:50  |     |   |  |  |
| Drawing                                                                          | EXISTING & DEMOLITION<br>GROUND FLOOR PLAN |            |       |     |   |  |  |
| Drawn by Drawing                                                                 | AL                                         | Checked by | TG    |     |   |  |  |
| Job No.                                                                          | 271                                        | Dwg No.    | P-200 | Rev | 1 |  |  |