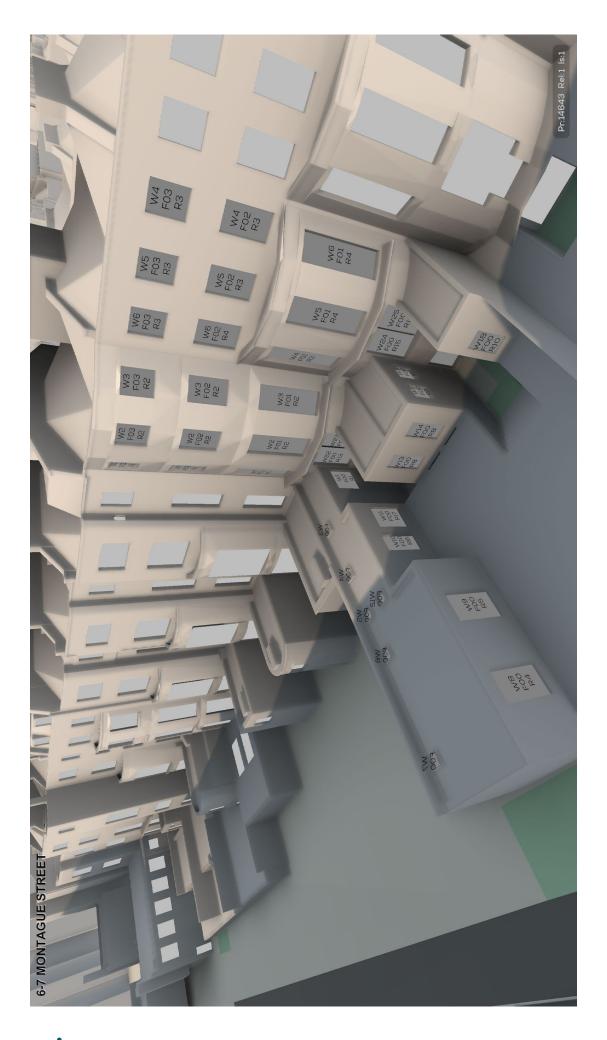

# APPENDIX 06 OVERSHADOWING STUDY

INTENTIONALLY BLANK PAGE

| Project No: 14643 Project Name: British Museum 02/03/2023 |            |          | Amenity analysis<br>Existing Vs. Proposed<br>Release 02 ,Issue 01 |            |              | Iteration No.: IR12 (22.02.2023)<br>Architect: Wrightright |        |
|-----------------------------------------------------------|------------|----------|-------------------------------------------------------------------|------------|--------------|------------------------------------------------------------|--------|
| FLOOR                                                     | AMENITY    | AMENITY  | LIT AREA                                                          | LIT AREA   | LIT AREA     | LIT AREA                                                   | LOSS % |
| 2-5 Monta                                                 | que Street | AREA SQM | EXISTING SQM                                                      | EXISTING % | PROPOSED SQM | PROPOSED %                                                 |        |
| F00                                                       | A1         | 322.57   | 300.59                                                            | 93.19%     | 300.59       | 93.19%                                                     | 0.00%  |
| F00                                                       | A2         | 50.46    | 36.59                                                             | 72.51%     | 36.59        | 72.51%                                                     | 0.00%  |
| TOTAL                                                     |            | 373.03   | 337.18                                                            | 90.39%     | 337.18       | 90.39%                                                     | 0.00%  |
| 6-7 Montag                                                | gue Street |          |                                                                   |            |              |                                                            |        |
| F00                                                       | A1         | 149.24   | 82.27                                                             | 55.13%     | 82.27        | 55.13%                                                     | 0.00%  |
| TOTAL                                                     |            | 149.24   | 82.27                                                             | 55.13%     | 82.27        | 55.13%                                                     | 0.00%  |