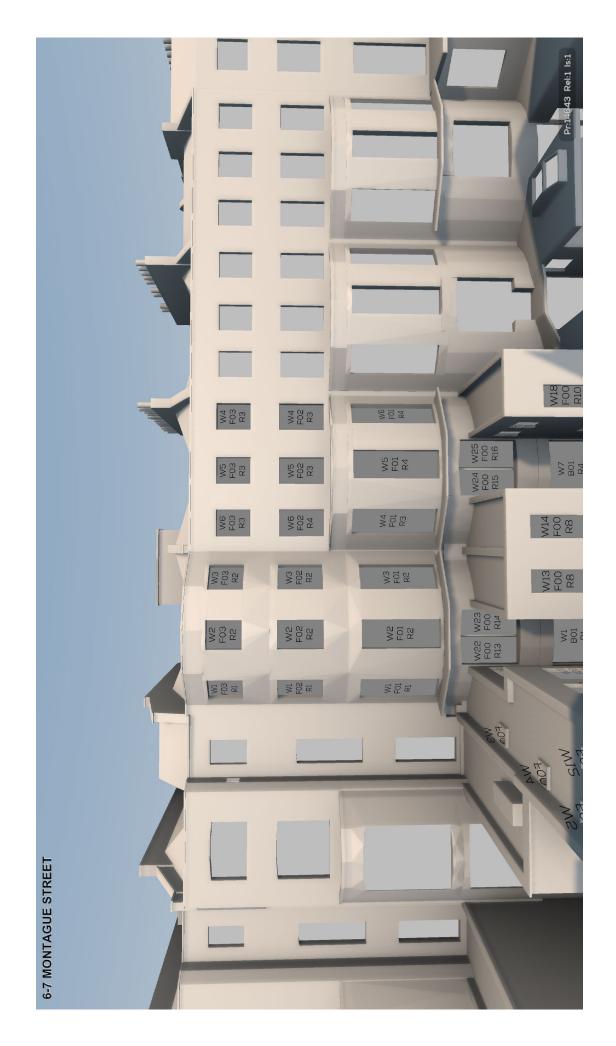

# APPENDIX 06 OVERSHADOWING STUDY

INTENTIONALLY BLANK PAGE

| Project No: 14643 Project Name: British Museum 02/03/2023 |            |          | Amenity analysis<br>Existing Vs. Proposed<br>Release 02 ,Issue 01 |            |              | Iteration No.: IR12 (22.02.2023)<br>Architect: Wrightright |        |
|-----------------------------------------------------------|------------|----------|-------------------------------------------------------------------|------------|--------------|------------------------------------------------------------|--------|
| FLOOR                                                     | AMENITY    | AMENITY  | LIT AREA                                                          | LIT AREA   | LIT AREA     | LIT AREA                                                   | LOSS % |
| 2-5 Monta                                                 | que Street | AREA SQM | EXISTING SQM                                                      | EXISTING % | PROPOSED SQM | PROPOSED %                                                 |        |
| F00                                                       | A1         | 322.57   | 300.59                                                            | 93.19%     | 300.59       | 93.19%                                                     | 0.00%  |
| F00                                                       | A2         | 50.46    | 36.59                                                             | 72.51%     | 36.59        | 72.51%                                                     | 0.00%  |
| TOTAL                                                     |            | 373.03   | 337.18                                                            | 90.39%     | 337.18       | 90.39%                                                     | 0.00%  |
| 6-7 Montag                                                | gue Street |          |                                                                   |            |              |                                                            |        |
| F00                                                       | A1         | 149.24   | 82.27                                                             | 55.13%     | 82.27        | 55.13%                                                     | 0.00%  |
| TOTAL                                                     |            | 149.24   | 82.27                                                             | 55.13%     | 82.27        | 55.13%                                                     | 0.00%  |