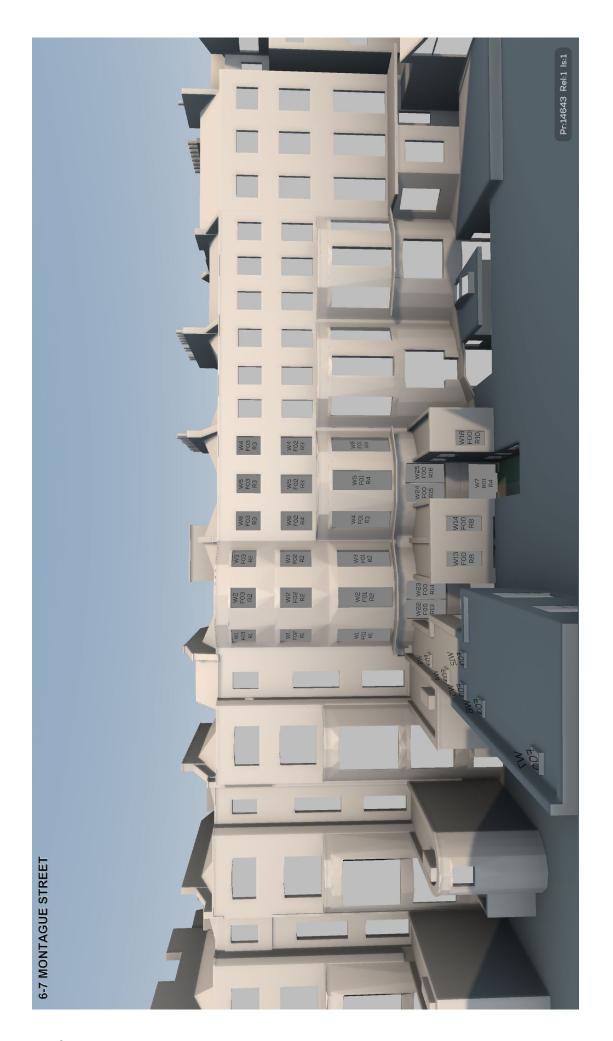

# APPENDIX 06 OVERSHADOWING STUDY

INTENTIONALLY BLANK PAGE

| Project No: 14643 Project Name: British Museum 02/03/2023 |            |          | Amenity analysis<br>Existing Vs. Proposed<br>Release 02 ,Issue 01 |            |              | Iteration No.: IR12 (22.02.2023)<br>Architect: Wrightright |        |
|-----------------------------------------------------------|------------|----------|-------------------------------------------------------------------|------------|--------------|------------------------------------------------------------|--------|
| FLOOR                                                     | AMENITY    | AMENITY  | LIT AREA                                                          | LIT AREA   | LIT AREA     | LIT AREA                                                   | LOSS % |
| 2-5 Monta                                                 | que Street | AREA SQM | EXISTING SQM                                                      | EXISTING % | PROPOSED SQM | PROPOSED %                                                 |        |
| F00                                                       | A1         | 322.57   | 300.59                                                            | 93.19%     | 300.59       | 93.19%                                                     | 0.00%  |
| F00                                                       | A2         | 50.46    | 36.59                                                             | 72.51%     | 36.59        | 72.51%                                                     | 0.00%  |
| TOTAL                                                     |            | 373.03   | 337.18                                                            | 90.39%     | 337.18       | 90.39%                                                     | 0.00%  |
| 6-7 Montag                                                | gue Street |          |                                                                   |            |              |                                                            |        |
| F00                                                       | A1         | 149.24   | 82.27                                                             | 55.13%     | 82.27        | 55.13%                                                     | 0.00%  |
| TOTAL                                                     |            | 149.24   | 82.27                                                             | 55.13%     | 82.27        | 55.13%                                                     | 0.00%  |