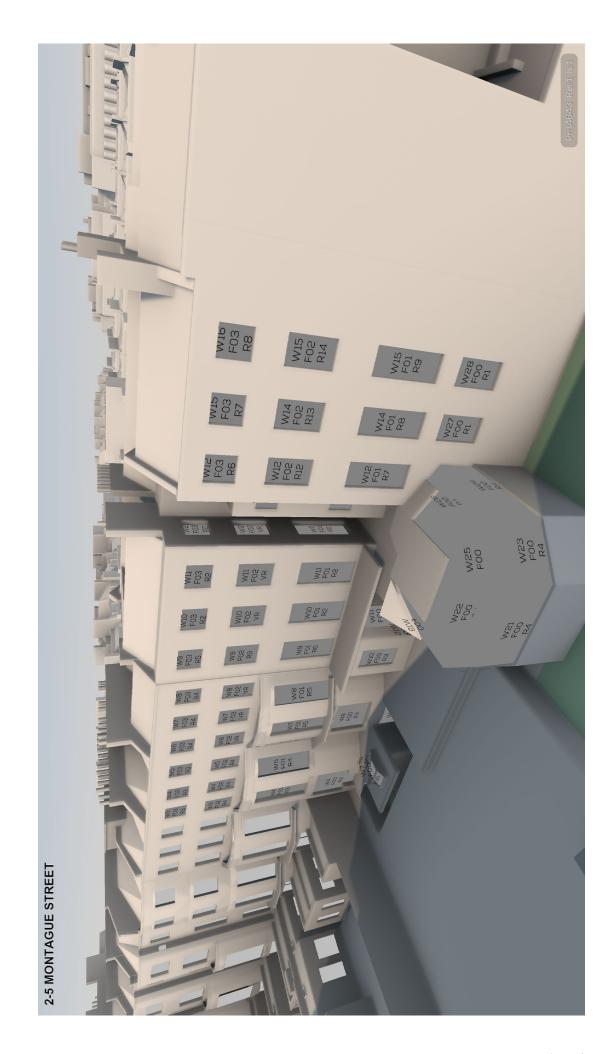

# APPENDIX 06 OVERSHADOWING STUDY

INTENTIONALLY BLANK PAGE

| Project No: 14643 Project Name: British Museum 02/03/2023 |            |          | Amenity analysis<br>Existing Vs. Proposed<br>Release 02 ,Issue 01 |            |              | Iteration No.: IR12 (22.02.2023)<br>Architect: Wrightright |        |
|-----------------------------------------------------------|------------|----------|-------------------------------------------------------------------|------------|--------------|------------------------------------------------------------|--------|
| FLOOR                                                     | AMENITY    | AMENITY  | LIT AREA                                                          | LIT AREA   | LIT AREA     | LIT AREA                                                   | LOSS % |
| 2-5 Monta                                                 | que Street | AREA SQM | EXISTING SQM                                                      | EXISTING % | PROPOSED SQM | PROPOSED %                                                 |        |
| F00                                                       | A1         | 322.57   | 300.59                                                            | 93.19%     | 300.59       | 93.19%                                                     | 0.00%  |
| F00                                                       | A2         | 50.46    | 36.59                                                             | 72.51%     | 36.59        | 72.51%                                                     | 0.00%  |
| TOTAL                                                     |            | 373.03   | 337.18                                                            | 90.39%     | 337.18       | 90.39%                                                     | 0.00%  |
| 6-7 Montag                                                | gue Street |          |                                                                   |            |              |                                                            |        |
| F00                                                       | A1         | 149.24   | 82.27                                                             | 55.13%     | 82.27        | 55.13%                                                     | 0.00%  |
| TOTAL                                                     |            | 149.24   | 82.27                                                             | 55.13%     | 82.27        | 55.13%                                                     | 0.00%  |