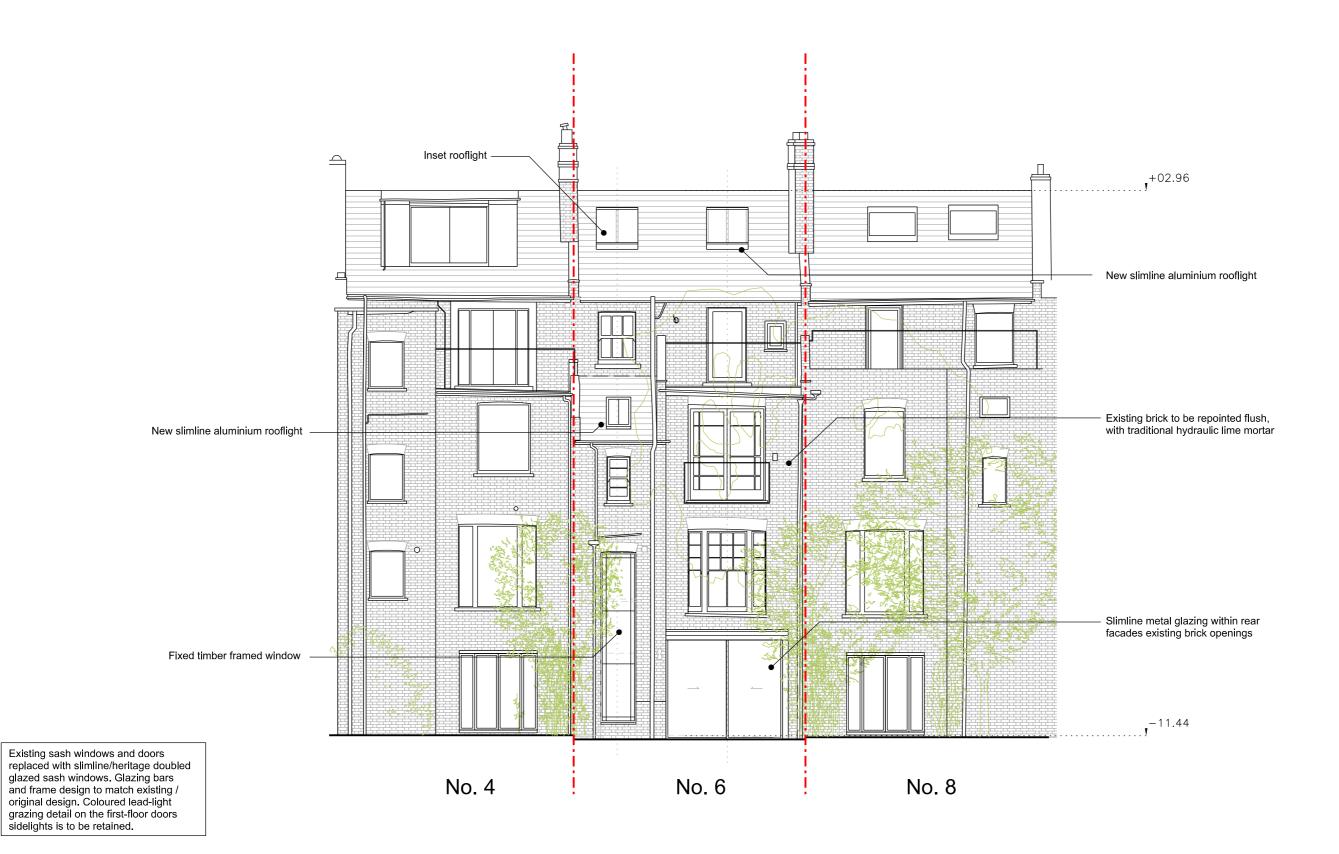

| P2   | 03/04/23 | Planning - update |
|------|----------|-------------------|
| P1   | 24/03/23 | Planning          |
| Rev. | Date     | Description       |

Project number

104

6 Croftdown Road, NW5 1EH

\_\_\_\_

Client

Alaina Newnes, Geoff Kuehne

Drawing name

Rear Elevation

e Drawing number

Proposed

Project Status

Date March 2023
Scale / Format 1:100 / A3

1:100 / A3
Planning

P3

104\_PR\_201