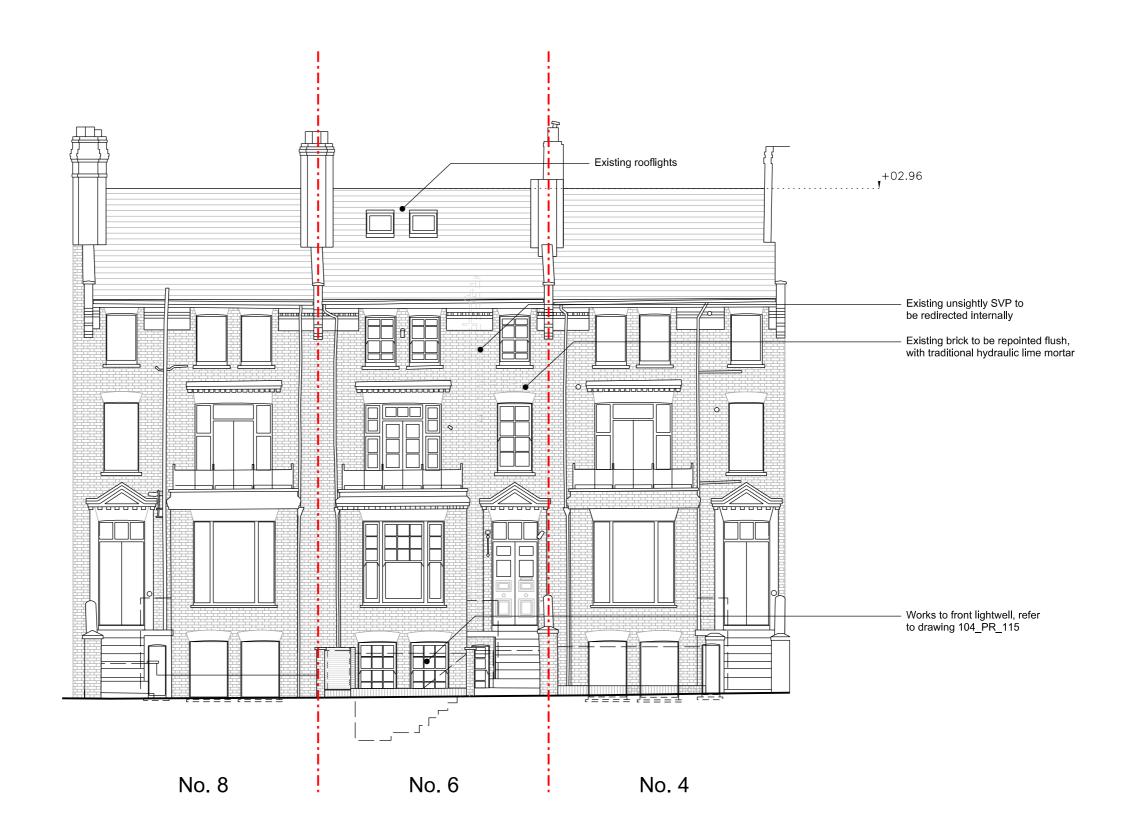

Existing sash windows and doors replaced with slimline/heritage doubled glazed sash windows. Glazing bars and frame design to match existing / original design. Coloured lead-light grazing detail on the first-floor doors sidelights is to be retained.

Alaina Newnes, Geoff Kuehne

| Front El<br>Propose |            | 104_PR_200 |
|---------------------|------------|------------|
| Date                | March 2023 | <br>Issue  |

Drawing name

| Date           | March 2023 |
|----------------|------------|
| Scale / Format | 1:100 / A3 |
| Project Status | Planning   |