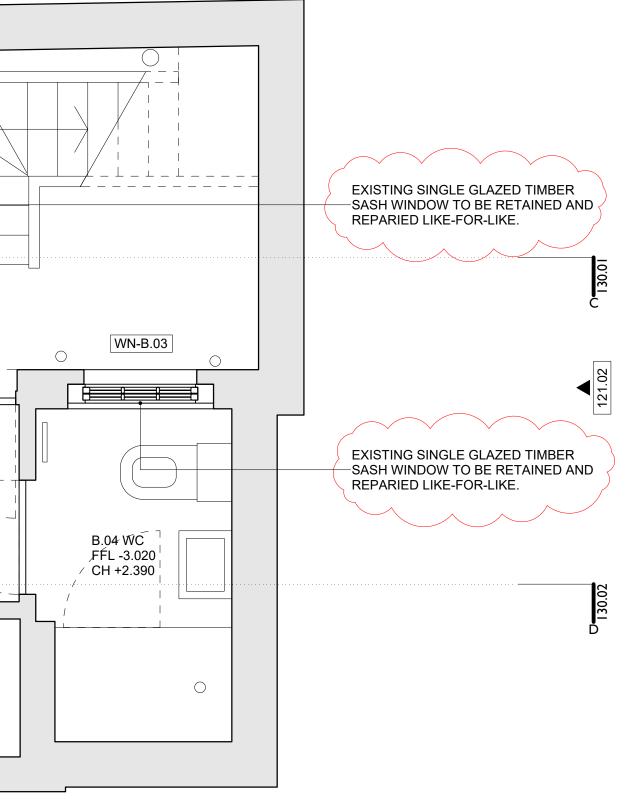

B.02 BEDROOM FFL -3.020 CH +2.590 02 ļф HEEL \_ \_ \_ \_ \_ \_ \_ \_ + - - - - -Ν.  $\sim$ 1  $\neg \vdash$  $| \rangle \rangle \langle \rangle$ FFL -3.020 CH +2.410 B.03 HALLWAY FFL -3.020 CH +2.700 