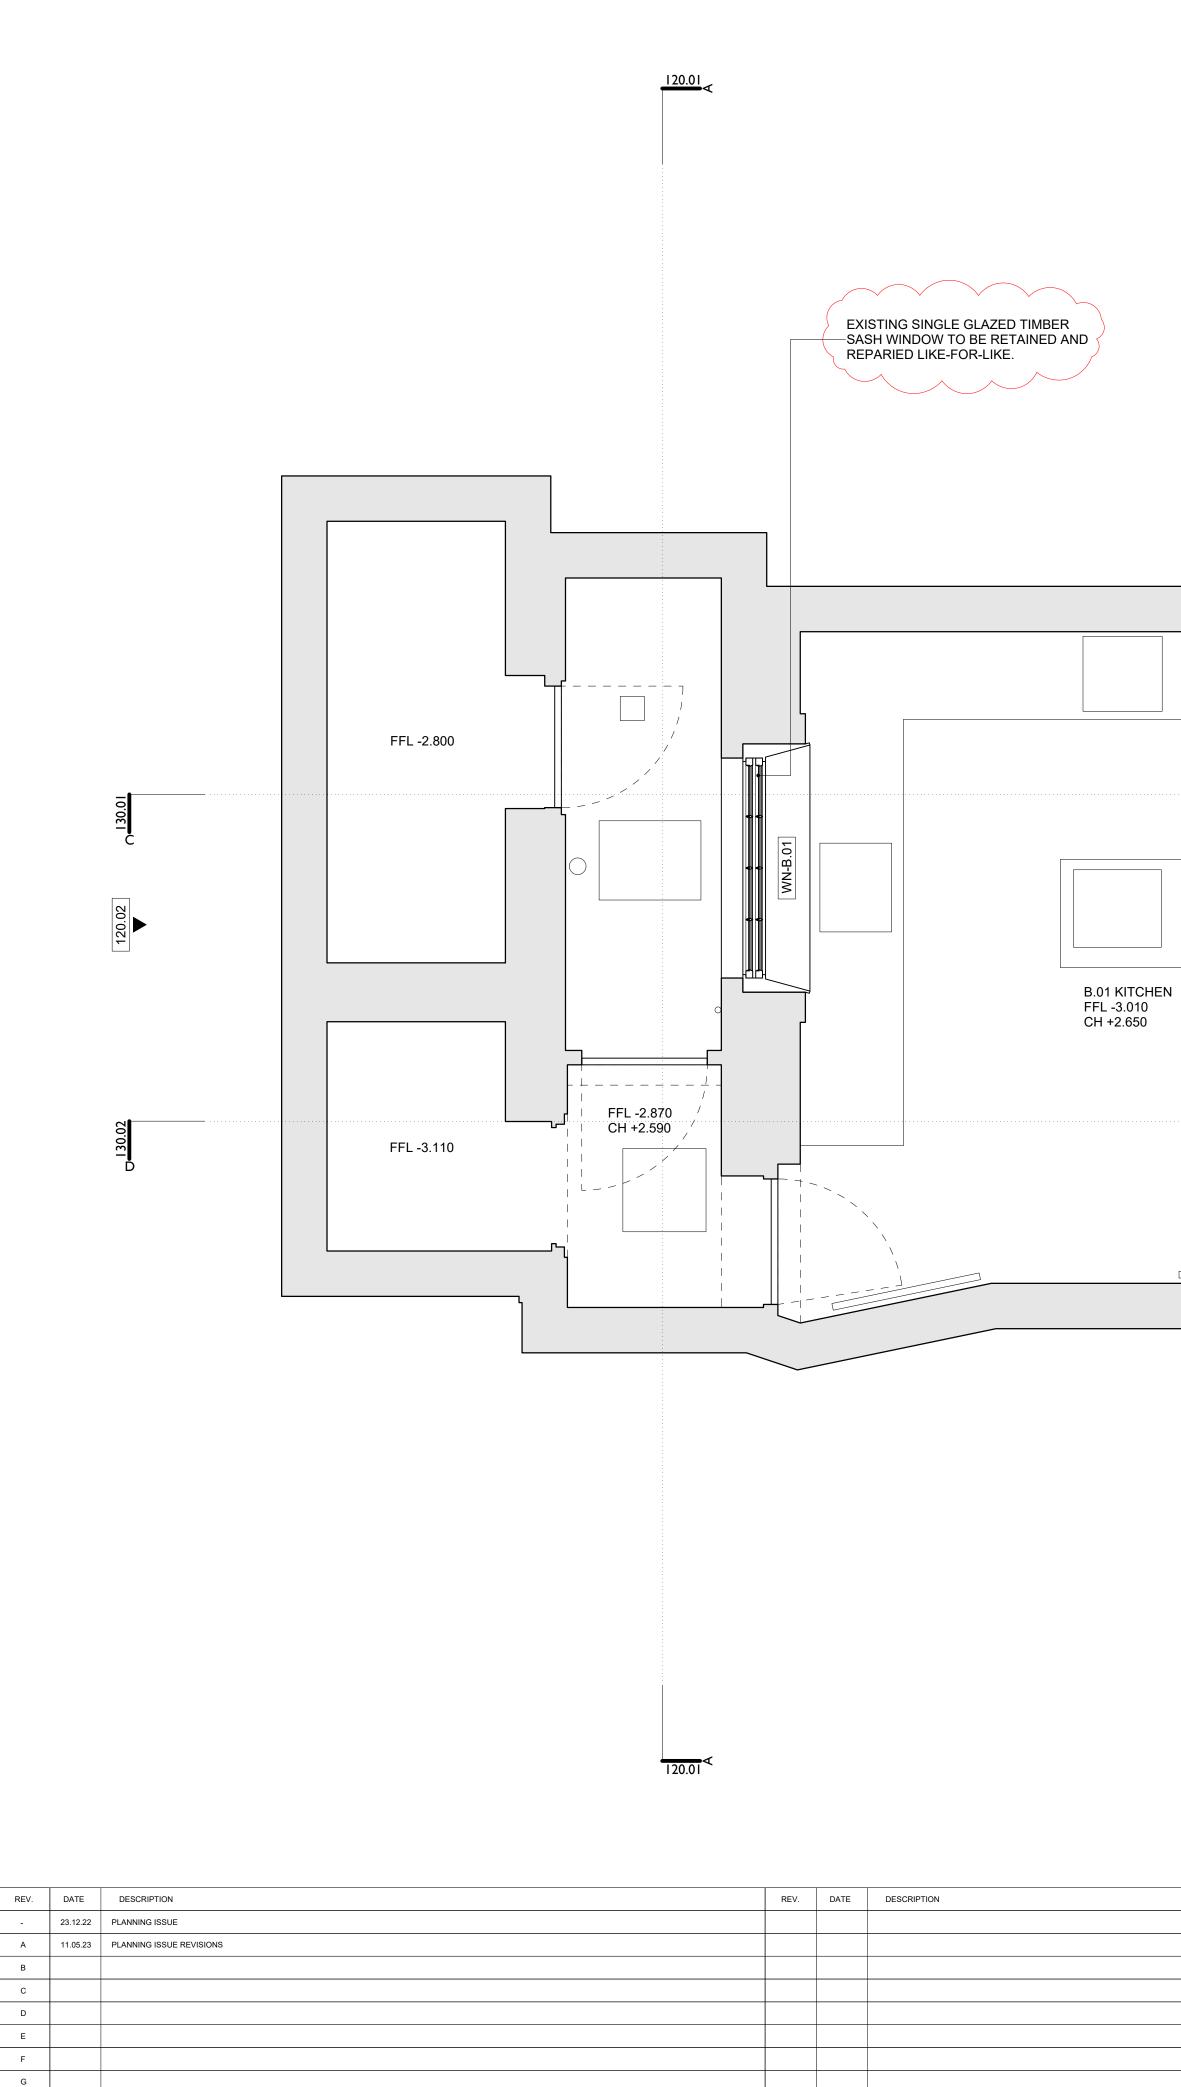

B.02 BEDROOM FFL -3.020 CH +2.590 02 ļф HEEL \_ \_ \_ \_ \_ \_ \_ \_ + - - - - -Ν.  $\sim$ 1  $\neg \vdash$  $| \rangle \rangle \langle \rangle$ FFL -3.020 CH +2.410 B.03 HALLWAY FFL -3.020 CH +2.700 

| <ul> <li>NOTES:</li> <li>1. ALL DIMENSIONS IN MM UNLESS OTHERWISE STATED</li> <li>2. THIS DRAWING IS TO BE READ IN CONJUCTION WITH ALL RELEVANT CONTRACT DOCUMENTS</li> <li>3. THIS DRAWING IS TO READ IN CONJUCTION WITH ALL ENGINEER'S DRAWINGS</li> <li>4. DO NOT SCALE FROM THIS DRAWING</li> <li>5. REPORT ANY ERRORS, CONTRADICTIONS, &amp; OMISSIONS TO THE ARCHITECT AS SOON AS POSSIBLE</li> <li>6. WHEN THIS DRAWING IS ISSUED IN .DWG FORMAT IT IS AN UNCONTROLLED VERSION ISSUED TO ENABLE THE RECIPIENT TO PREPARE THEIR OWN DRAWINGS FOR WHICH THEY ARE SOLELY RESPONSIBLE. IT IS BASED ON BACKGROUND INFORMATION CURRENT AT TIME OF ISSUE. DOUGAL SADLER LIMITED ACCEPTS NO LIABILITY FOR ANY SUCH ALTERATIONS OR ADDITIONS TO CUR AFTER IT IS ISSUED BY DOUGAL SADLER LIMITED.</li> </ul> | KEY: | EXISTING BUILDING |   |
|-----------------------------------------------------------------------------------------------------------------------------------------------------------------------------------------------------------------------------------------------------------------------------------------------------------------------------------------------------------------------------------------------------------------------------------------------------------------------------------------------------------------------------------------------------------------------------------------------------------------------------------------------------------------------------------------------------------------------------------------------------------------------------------------------------------|------|-------------------|---|
|                                                                                                                                                                                                                                                                                                                                                                                                                                                                                                                                                                                                                                                                                                                                                                                                           |      |                   | N |
| 0 1 2m                                                                                                                                                                                                                                                                                                                                                                                                                                                                                                                                                                                                                                                                                                                                                                                                    |      |                   |   |
|                                                                                                                                                                                                                                                                                                                                                                                                                                                                                                                                                                                                                                                                                                                                                                                                           |      |                   |   |