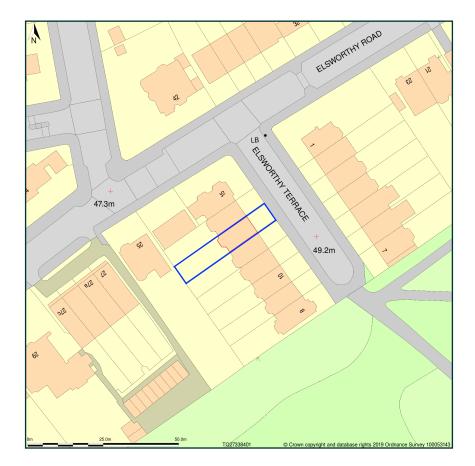

## 13, Elsworthy Terrace, London, Camden, NW3 3DR

Site Plan shows area bounded by: 527264.57, 183949.04 527406.0, 184090.46 (at a scale of 1:1250), OSGridRef: TQ27338401. The representation of a road, track or path is no evidence of a right of way. The representation of features as lines is no evidence of a property boundary.