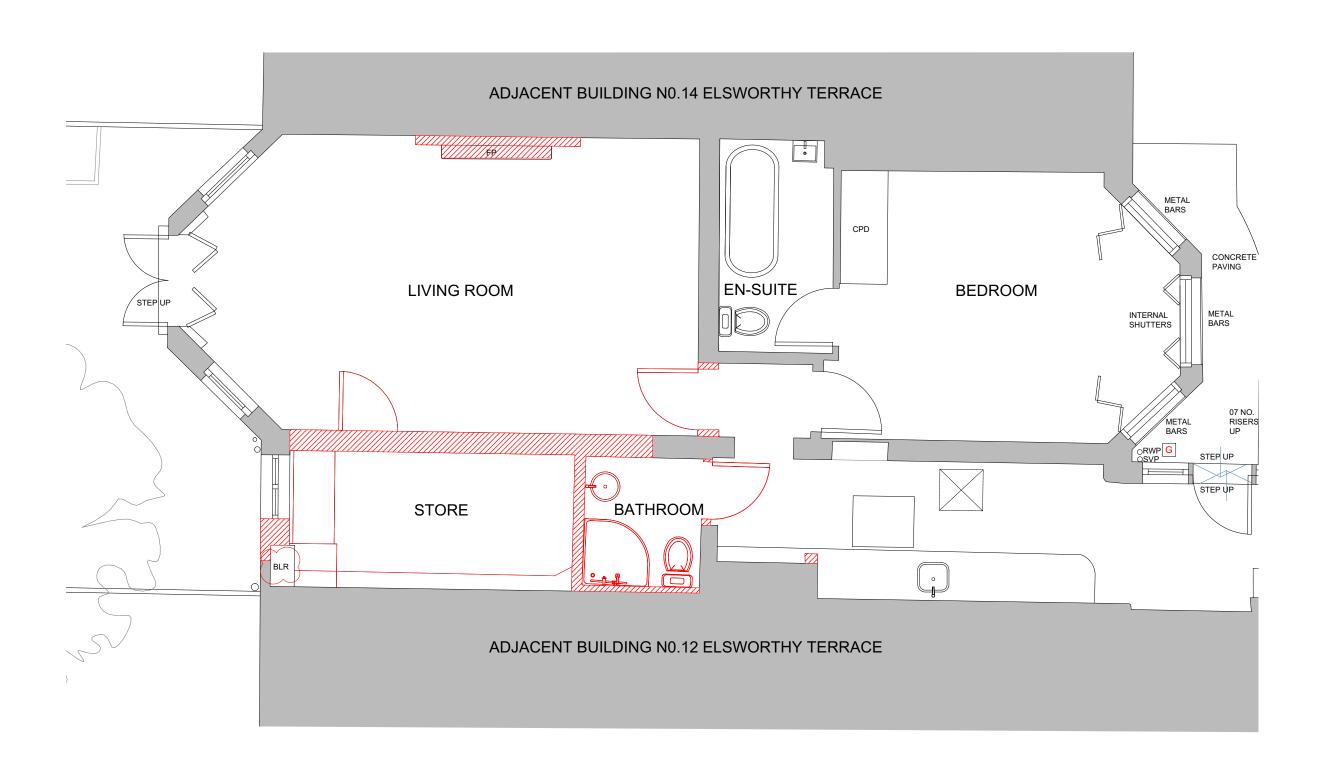

Ground Floor Plan

A-P-005

EXISTING

PA2

Drawn RV
Scale 1/50 @ A3
Date 08.12.2022

1914

0 1.0 1.5 2.0 2.5 3.0 M

\_Do not scale, use figured dimensions only \_All dimensions to be verified on site prior to the commencement of any work or production of any \_This drawing to be read in conjunction with all related Architect's and Engineer's drawings and any other relevant information DEMOLITION --- SITE BOUNDARY EXISTING RETAINED DEMOLITION IN ELEVATION DEMOLITION IN SECTION RV Architecture Ltd www.rvarchitecture.com +447935981852 Elsworthy Terrace, London, NW3 3DR Lower Ground Floor Plan

Prewn RV
Scale 1/50 @ A3
Date 08.12.2022

A-P-006 1914 PA2