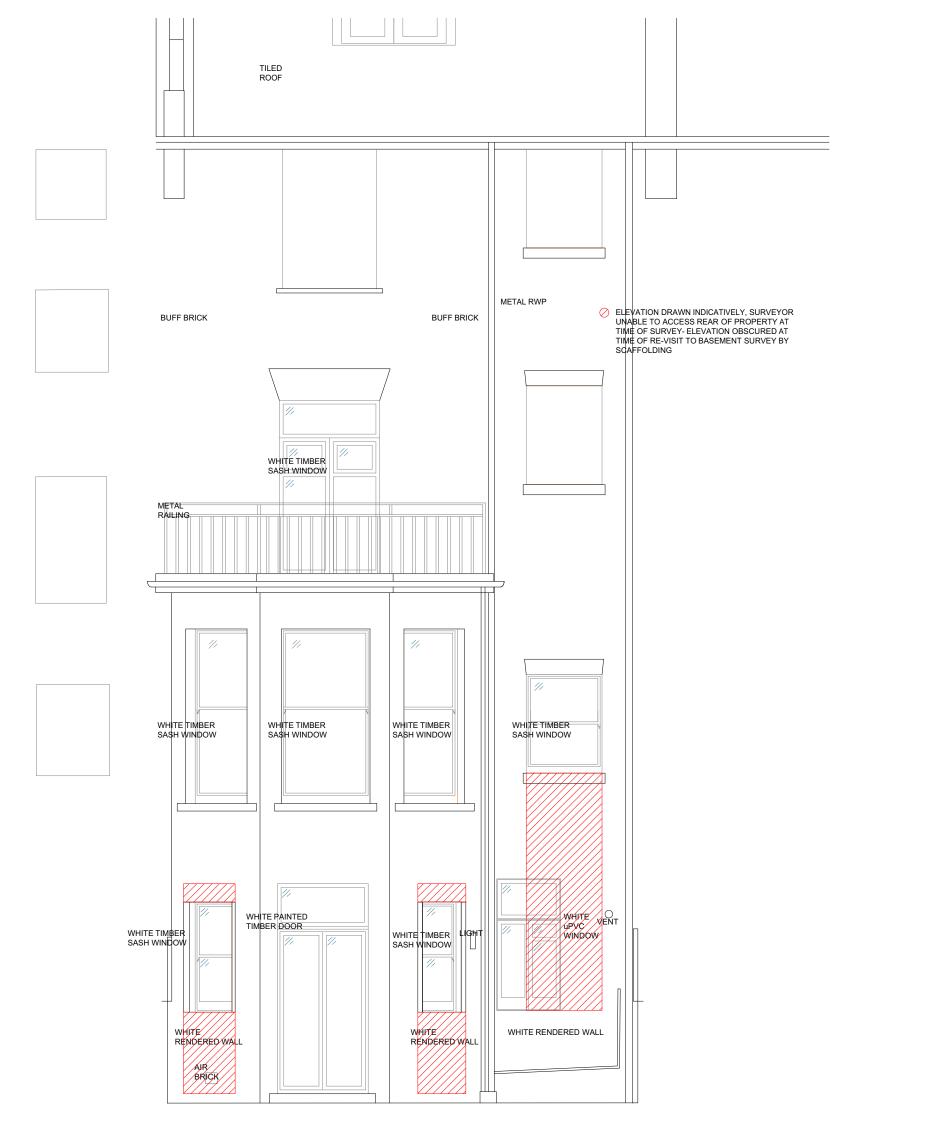

Projet Coordinator

Project Elsworthy Terrace, London, NW3 3DR

<sup>®</sup> Rear Elevation

EXISTING

Prown RV
Scale 1/50 @ A3
Date 08.12.2022

 Drawing
 Project Nr
 Rev
 Prelim

 A-P-002
 1914
 PA2

0 1.0 1.5 2.0 2.5 3.0 M

\_Do not scale, use figured dimensions only \_All dimensions to be verified on site prior to the commencement of any work or production of any shop drawing \_This drawing to be read in conjunction with all related Architect's and Engineer's drawings and any other relevant information DEMOLITION --- SITE BOUNDARY EXISTING RETAINED DEMOLITION IN ELEVATION DEMOLITION IN SECTION Z RV Architecture Ltd www.rvarchitecture.com +447935981852 Elsworthy Terrace, London, NW3 3DR