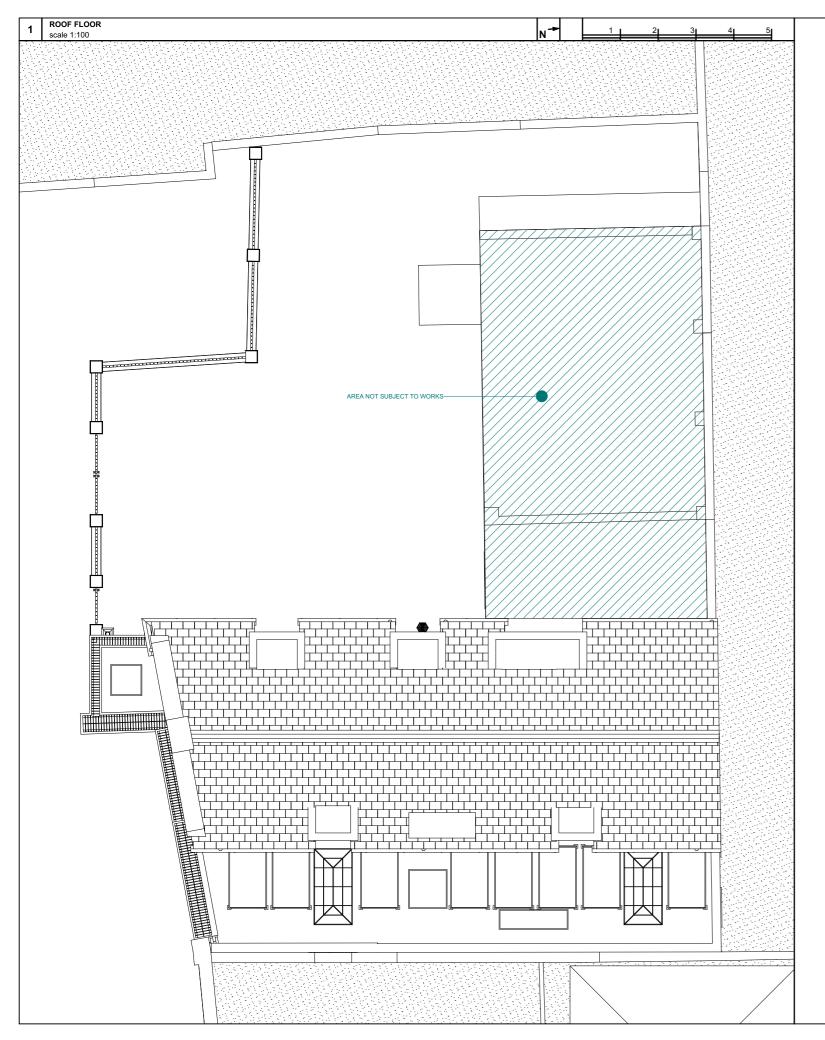

| Notes:                                                                                                                          | Issue ID | Issue Name | Date       | Notes: | T:   | +44 (0) 20 7371 57 97                        | Project:                                | Layout Tit |
|---------------------------------------------------------------------------------------------------------------------------------|----------|------------|------------|--------|------|----------------------------------------------|-----------------------------------------|------------|
| All dimensions must be checked and UVAdesign Ltd is to be                                                                       |          |            |            |        | E:   | hello@uvadesign.co.uk<br>www.uvadesign.co.uk | Former Hampstead Police Station Stables | PROPOS     |
| informed of any discrepancies prior to construction.<br>All drawings prepared by UVAdesign Ltd are not to be used for           |          |            |            |        | A:   | 88 Peterborough road                         | London NW3 1PD                          | Floor pla  |
| any submissions, area schedule calculation or used by any other<br>persons or companies other than UVAdesign Ltd unless written |          |            |            |        | 1.57 | Fulham SW6 3HH                               |                                         | Status:    |
| consent has been given by UVAdesign Ltd.                                                                                        | 01       | VC         | 11/05/2023 |        |      | Adesign Ltd                                  |                                         | Planning   |

| itle:       | Issue date | Drawn by | Project code | Number | Rev |
|-------------|------------|----------|--------------|--------|-----|
| DSED DESIGN | 11/05/2023 |          | 113-21       | PD.02  | 01  |
| ans         | Scale:     |          |              |        |     |
|             | 1:100      | @A3      |              |        |     |
| ng          |            |          |              |        |     |