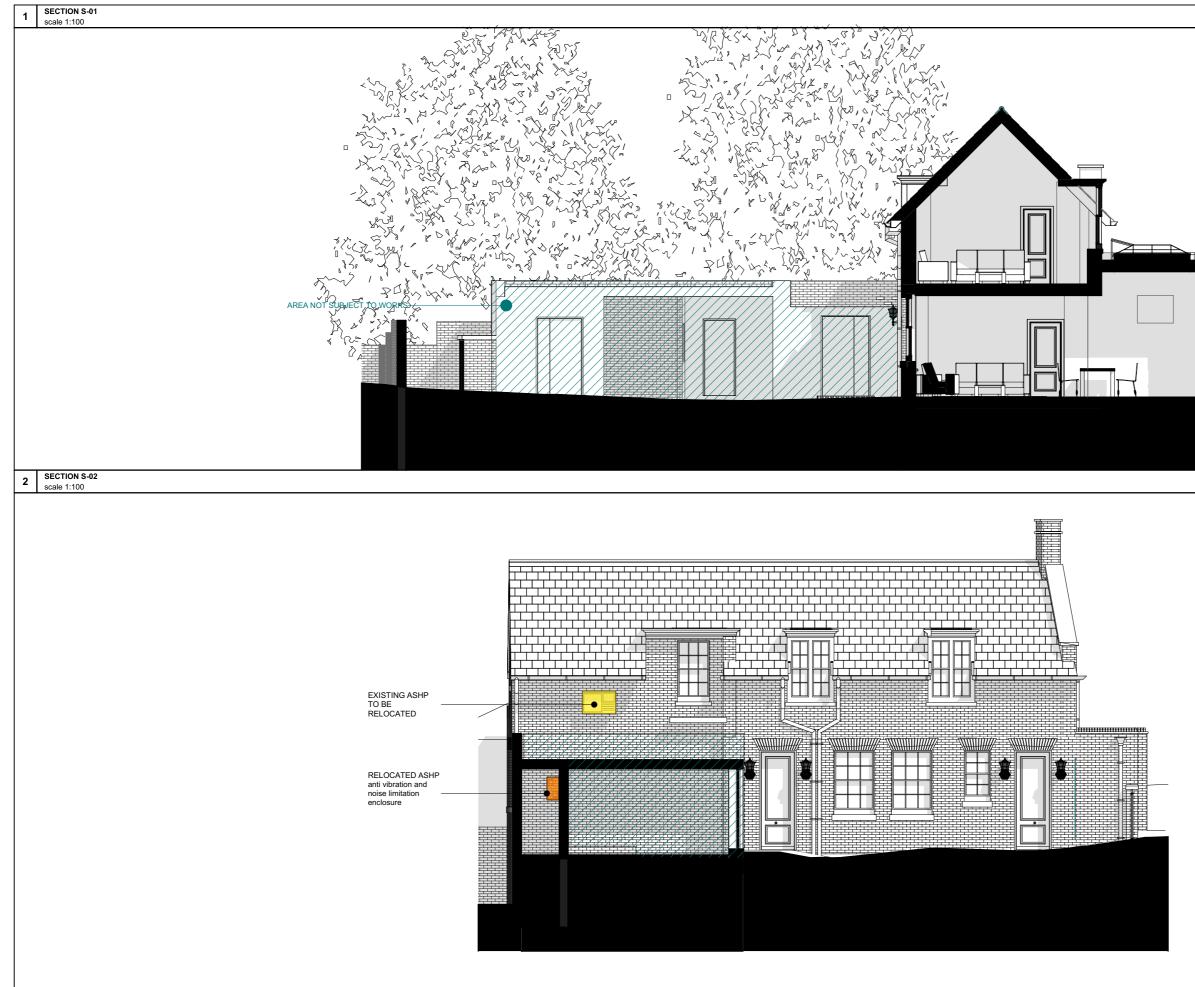

| Notes:                                                                                                                          | Issue ID | Issue Name | Date       | Notes: | T:   | +44 (0) 20 7371 57 97                        | Project:                                | Layout Title |
|---------------------------------------------------------------------------------------------------------------------------------|----------|------------|------------|--------|------|----------------------------------------------|-----------------------------------------|--------------|
| All dimensions must be checked and UVAdesign Ltd is to be                                                                       |          |            |            |        | E:   | hello@uvadesign.co.uk<br>www.uvadesign.co.uk | Former Hampstead Police Station Stables | PROPOS       |
| informed of any discrepancies prior to construction.<br>All drawings prepared by UVAdesign Ltd are not to be used for           |          |            |            |        | A:   | 88 Peterborough road                         | London NW3 1PD                          | Elevation    |
| any submissions, area schedule calculation or used by any other<br>persons or companies other than UVAdesign Ltd unless written |          |            |            |        | 1.57 | Fulham SW6 3HH                               |                                         | Status:      |
| consent has been given by UVAdesign Ltd unless written                                                                          | 01       | VC         | 11/05/2023 |        | 00   | Adesign Ltd                                  |                                         | Planning     |

| itle:            | Issue date | Drawn by | Project code | Number | Rev |
|------------------|------------|----------|--------------|--------|-----|
| SED DESIGN       | 11/05/2023 |          | 113-21       | PD.03  | 01  |
| ons and Sections | Scale:     |          |              |        |     |
|                  | 1:100      | @A3      |              |        |     |
| Ig               |            |          |              |        |     |