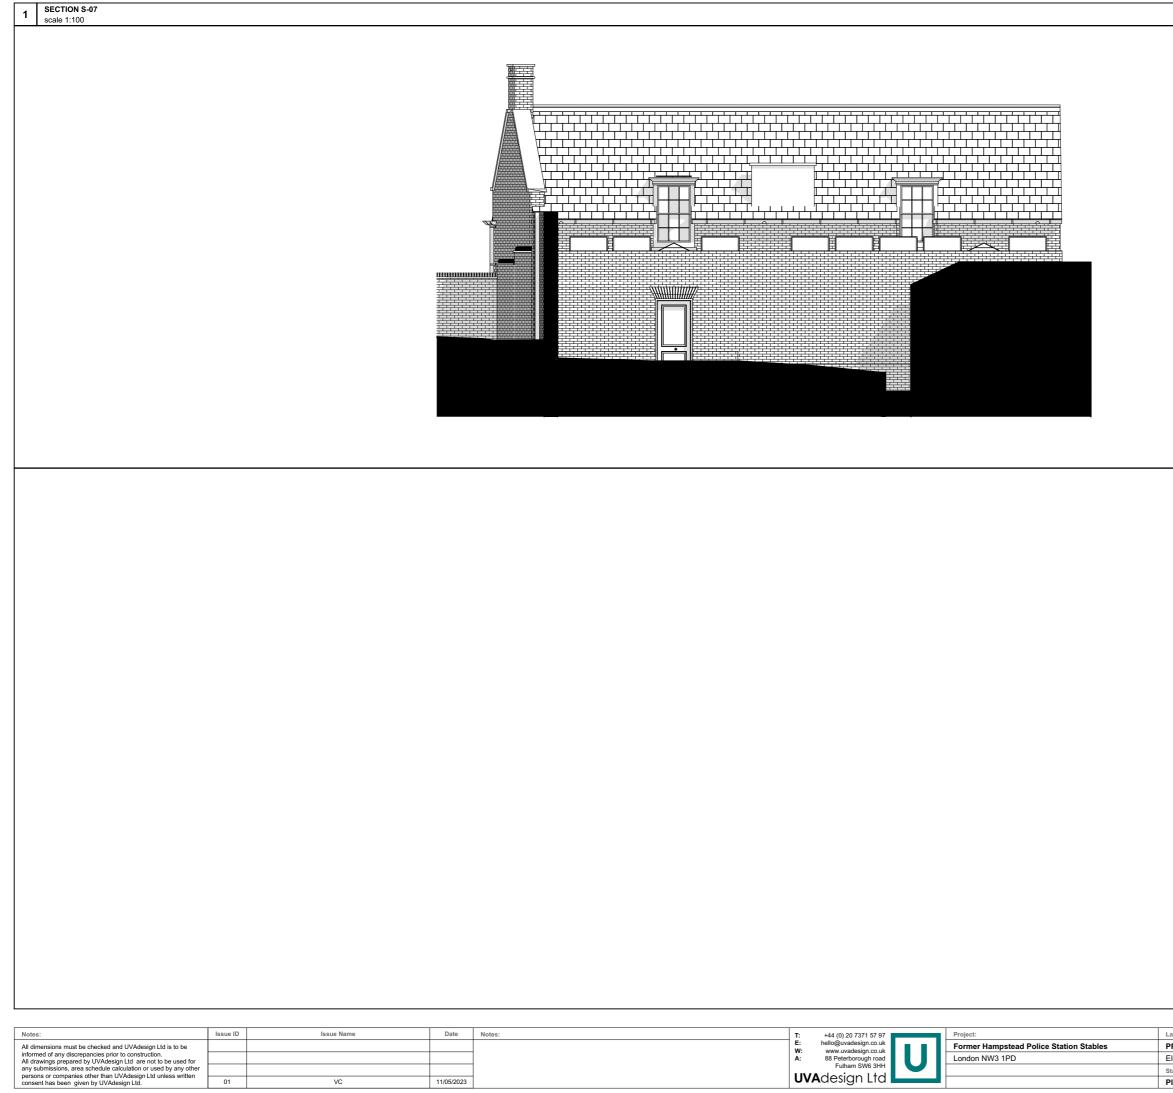

|                                                                  | Issue ID | Issue Name | Date       | Notes: | T: | +44 (0) 20 7371 57 97                        | Project:                                    | Layout Title:    |
|------------------------------------------------------------------|----------|------------|------------|--------|----|----------------------------------------------|---------------------------------------------|------------------|
| and UVAdesign Ltd is to be                                       |          |            |            |        | E: | hello@uvadesign.co.uk<br>www.uvadesign.co.uk | <br>Former Hampstead Police Station Stables | PROPOSED DE      |
| or to construction.<br>sign Ltd are not to be used for           |          |            |            |        | A: | 88 Peterborough road                         | London NW3 1PD                              | Elevations and S |
| calculation or used by any other<br>UVAdesign Ltd unless written |          |            |            |        | 1  | Fulham SW6 3HH                               |                                             | Status:          |
| design Ltd.                                                      | 01       | VC         | 11/05/2023 |        | UV | Adesign Ltd 📘                                |                                             | Planning         |

| tle:            | Issue date | Drawn by | Project code | Number | Rev |
|-----------------|------------|----------|--------------|--------|-----|
| SED DESIGN      | 11/05/2023 |          | 113-21       | PD.06  | 01  |
| ns and Sections | Scale:     |          |              |        |     |
|                 | 1:100      | @A3      |              |        |     |
| g               |            |          |              |        |     |
|                 |            |          |              |        |     |