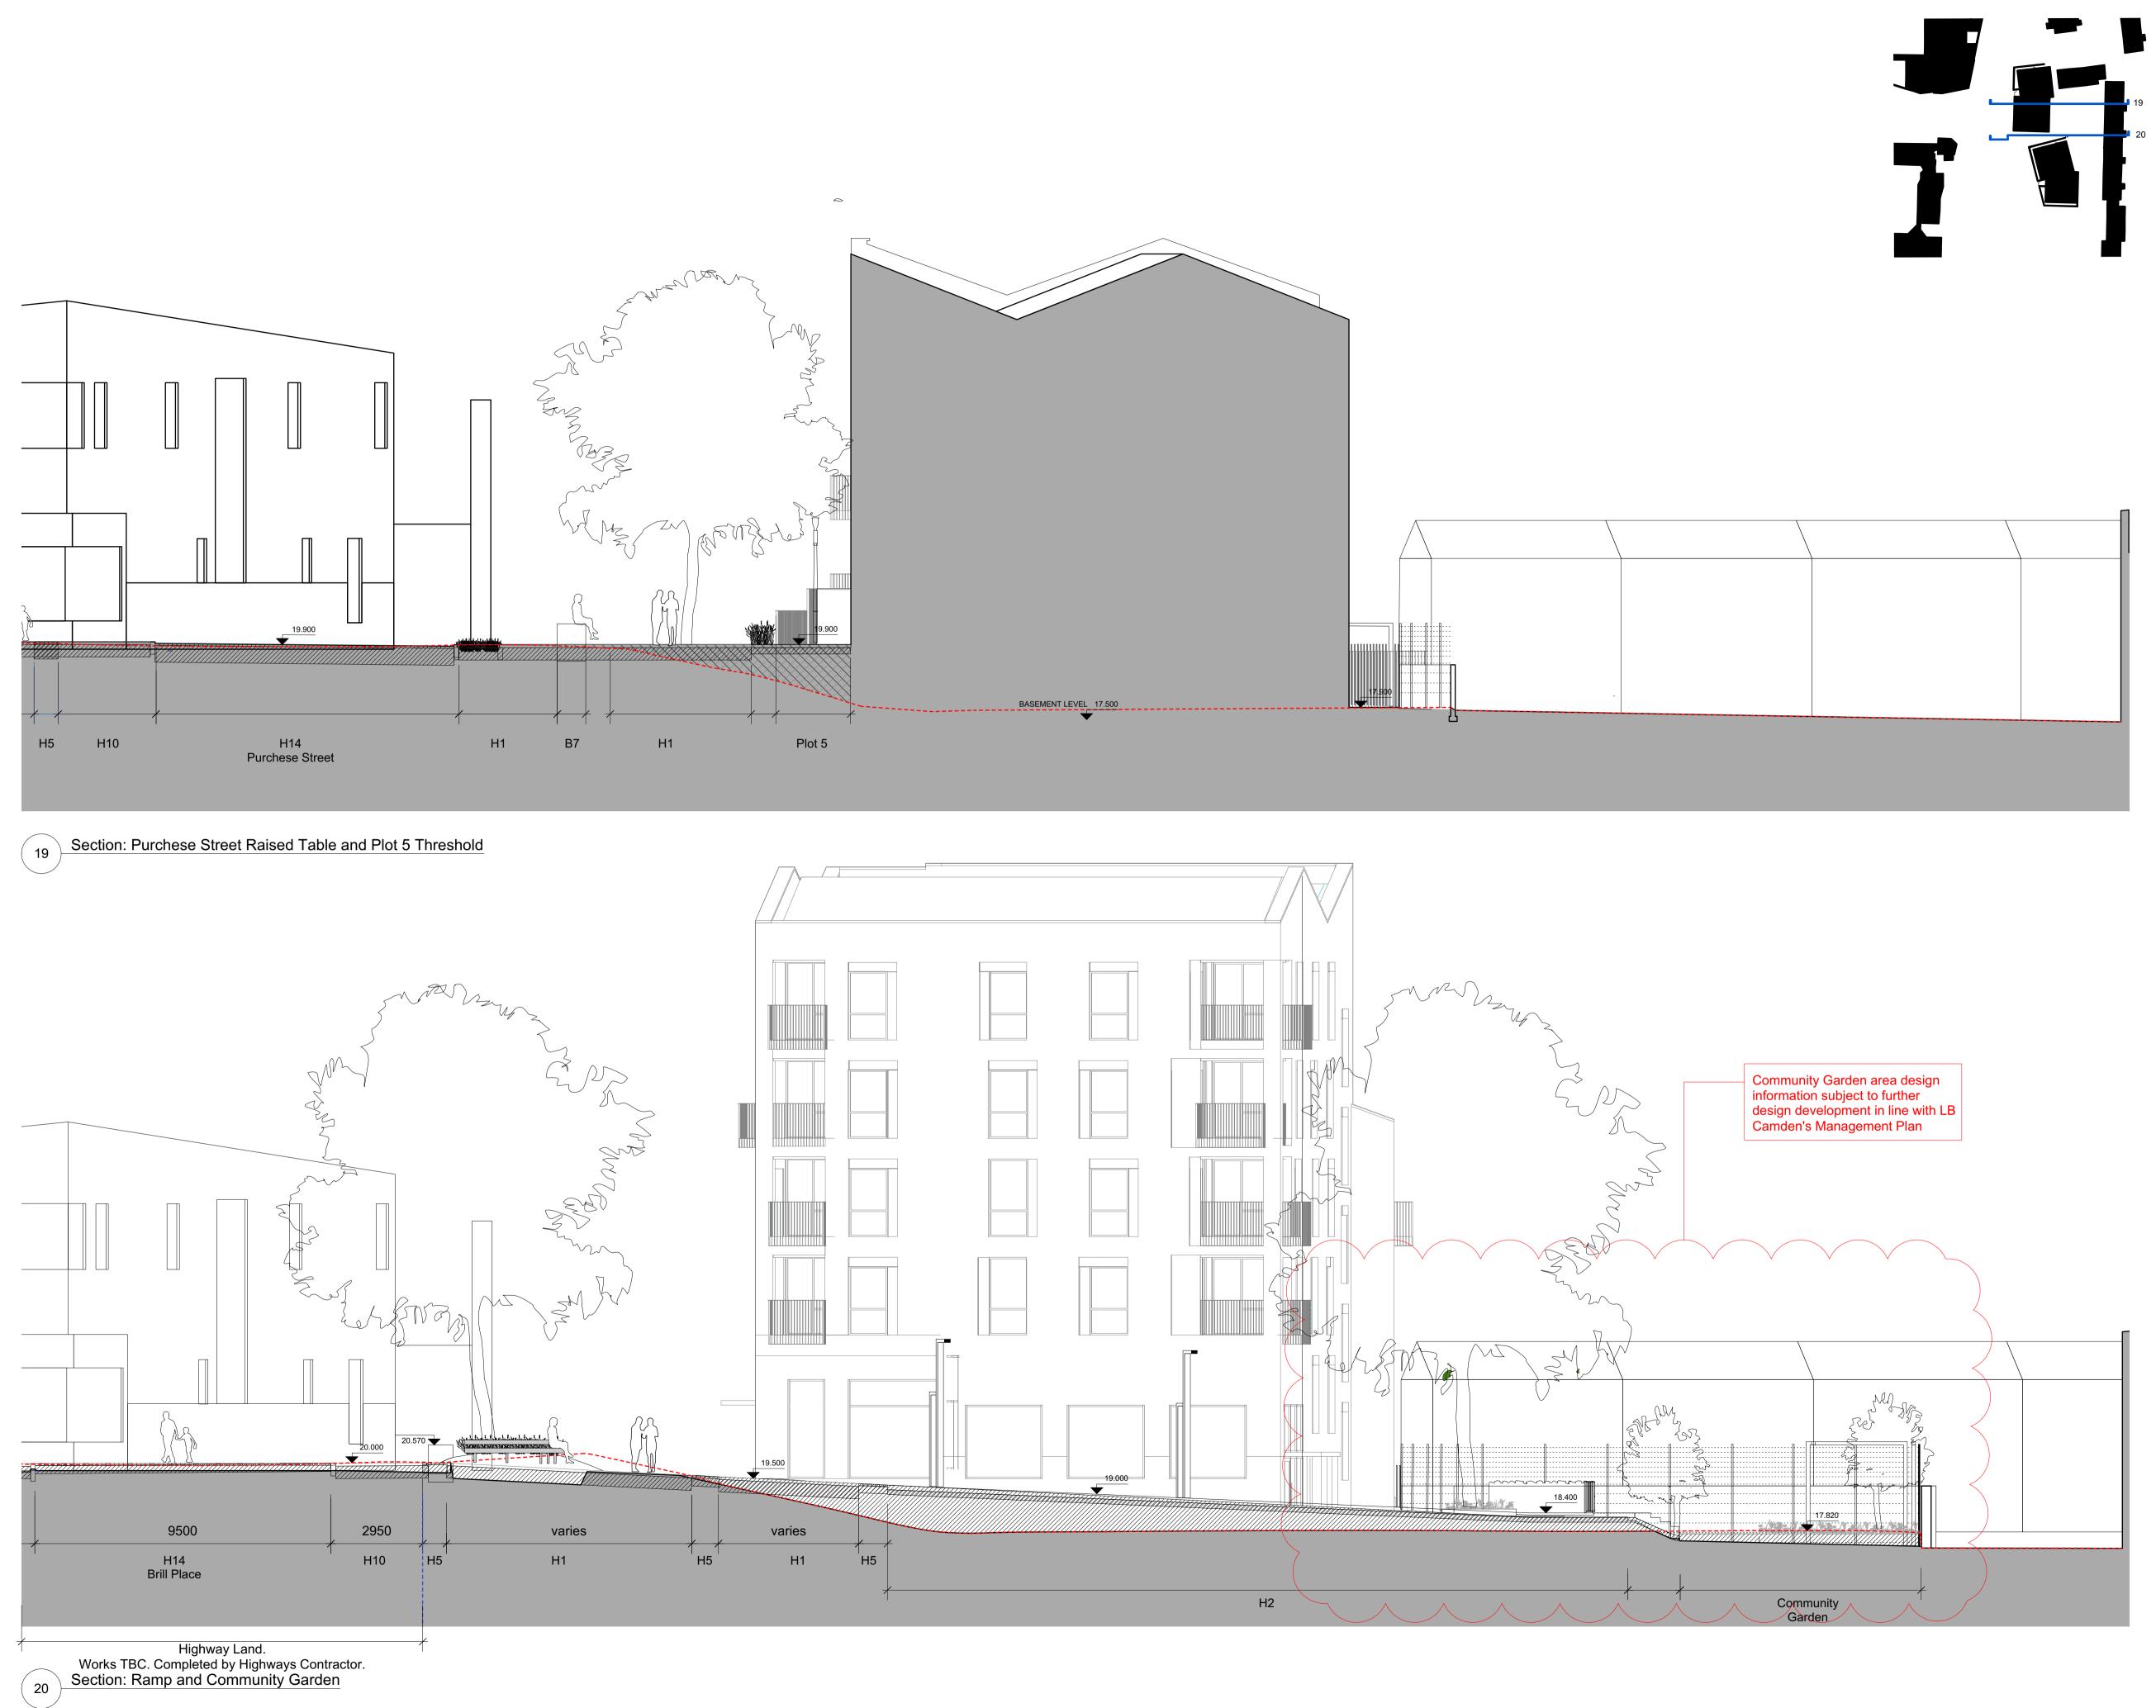

### Hard Landscape

| H1             | Bound Gravel Park Paths             |
|----------------|-------------------------------------|
| H1-D           | Bound Gravel Park Paths - No Dig    |
| H2             | Concrete Threshold Surface          |
| H2-R           | Concrete Threshold Surface - Ramped |
| H3             | Activity Surface                    |
| H3-M           | Activity Surface - Mounded          |
| H4             | Brick Paving                        |
| H5             | Ribbon Brick Paving                 |
| H6             | Dog Run Surface                     |
| H7             | Woodland Surface                    |
|                |                                     |
| H10            | Bound Gravel Footpath               |
| H11            | York Stone Footpath                 |
| H12            | Bound Gravel Cycle Path             |
| H13            | Bound Gravel Highway                |
| H14            | Raised Table Brick Paving           |
| H15            | Refurbished Granite Setts Highway   |
| H16            | New Granite Setts Highway           |
|                |                                     |
| Soft Landscape |                                     |
| S1             | Amenity Grass                       |

- S1 S2 S3
- S4
- Amenity Grass Amenity Grass with Reinforcement Planting Beds Climbing Planting Strips Raised Planting Beds S5
- Community Raised Planting Beds S6
- S10 Rain garden

## Boundaries

| B1   | Low Retaining Brick Wallls        |
|------|-----------------------------------|
| B2   | Hedging                           |
| B3-V | Low Railings - Vertical Bars      |
| B3-M | Low Railings - Mesh               |
| B4   | High Railings                     |
| B5   | Sport Fencing                     |
| B6   | Planted Screen Fencing            |
| B7   | Existing Low Brick Wall Made Good |
|      |                                   |

Existing High Brick Wall Removed & Made Good Existing HIgh Brick Wall Made Good B8 B9