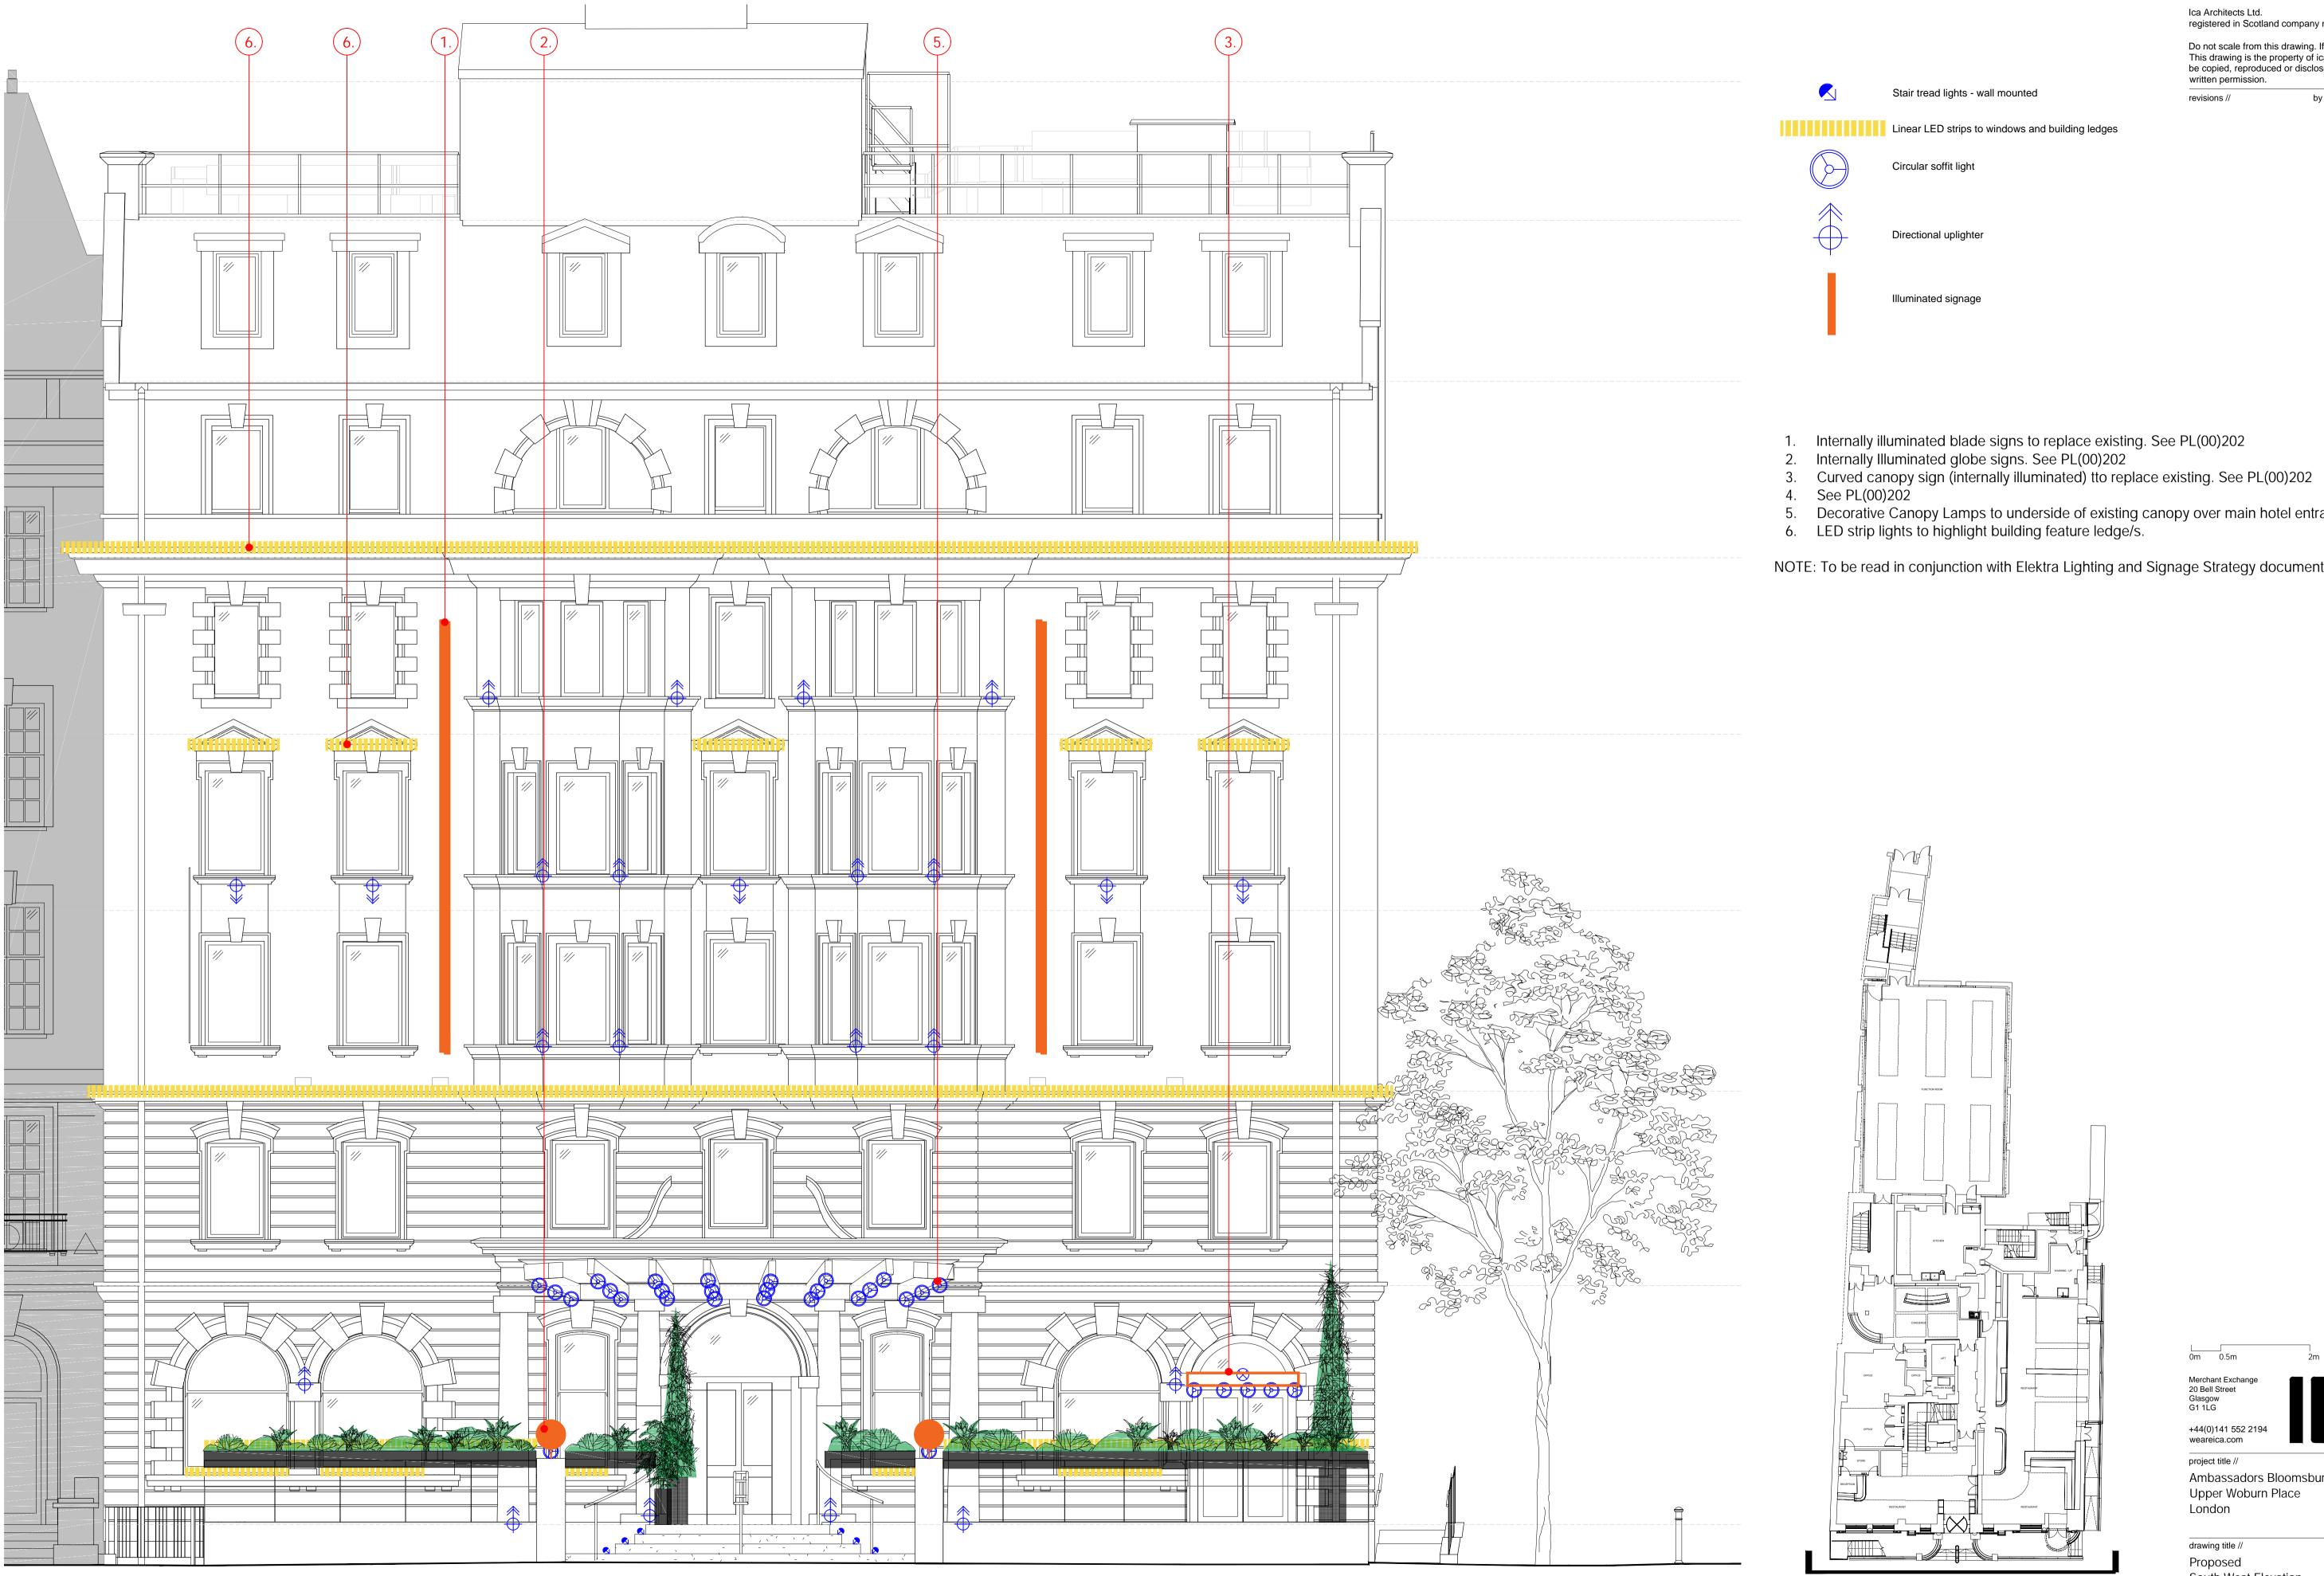

revisions // by // date //

Decorative Canopy Lamps to underside of existing canopy over main hotel entrance
LED strip lights to highlight building feature ledge/s.

NOTE: To be read in conjunction with Elektra Lighting and Signage Strategy documents.