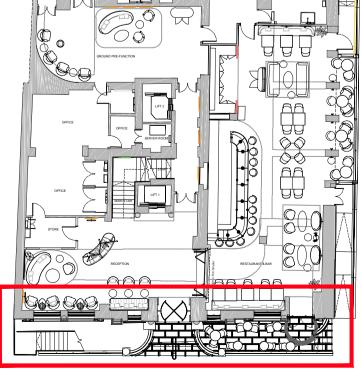

PLAN KEY Scale 1:500

Directional uplighter

 $\stackrel{\texttt{A}}{\bigoplus}$ 

Illuminated signage



## Ica Architects Ltd. registered in Scotland company no 267727

Do not scale from this drawing. If in doubt, ask. This drawing is the property of ica and must not be copied, reproduced or disclosed without written permission.

Ambassadors Bloomsbury Hotel London

## drawing title // Existing and Proposed Ground Floor Plan

## issue stage //

| PLANNING                     |                            |                       |
|------------------------------|----------------------------|-----------------------|
| <sup>date</sup> //<br>APR 23 | drawn //                   | scale @ A3 //<br>1:50 |
| project //<br>1430           | dwg number //<br>PL(00)200 | revision //<br>A      |