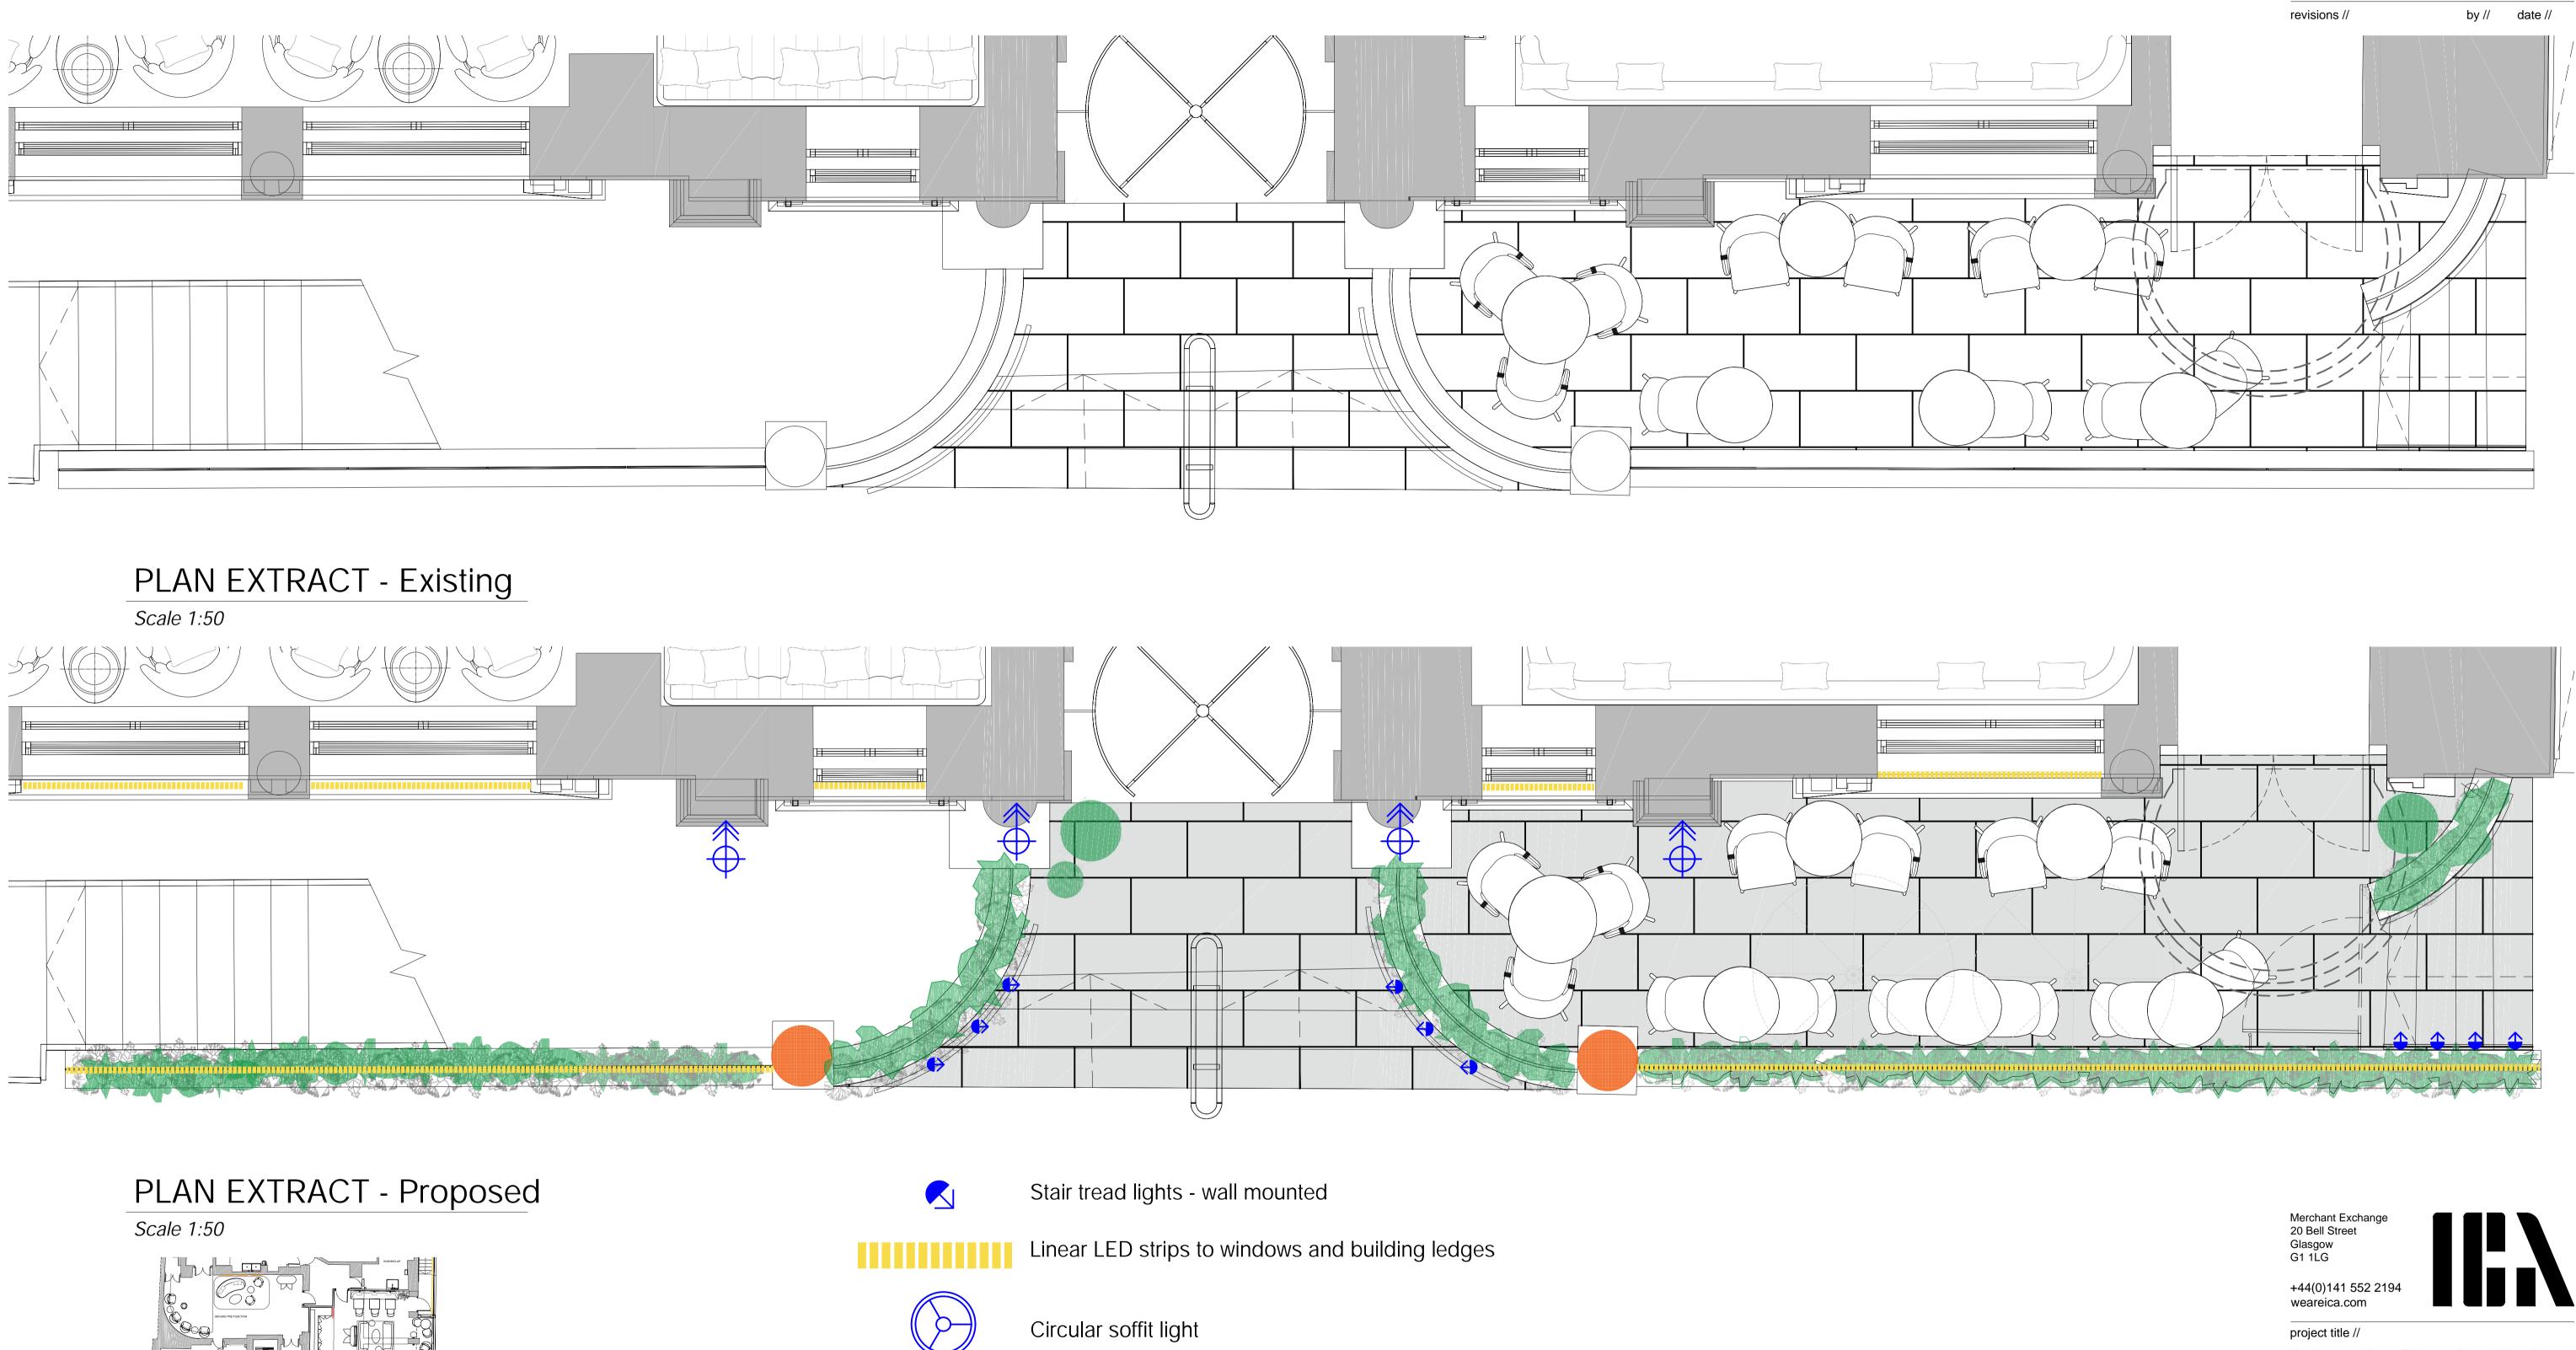

PLAN KEY Scale 1:500

Directional uplighter

 $\stackrel{\texttt{A}}{\bigoplus}$ 

Illuminated signage