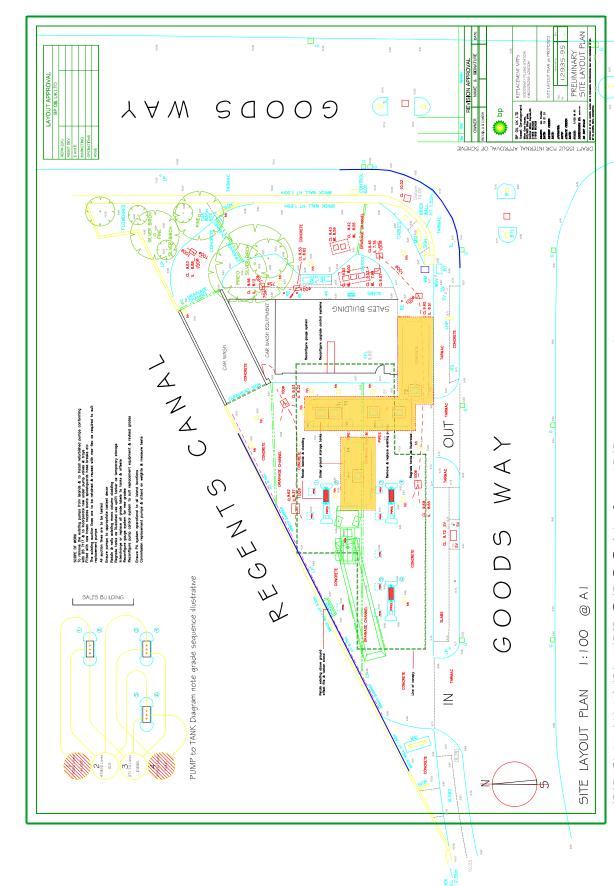

PRELIMINARY PROPOSAL for BP approval





# D.2 2011 Certificate of tank decommissioning

# Certificate of Tank Decommissioning

Certificate No: 2011-2087

Site and address:

BP GOODS WAY SERVICE STATION GOODS WAY KINGS CROSS LONDON NW1 1UR

Date 15th August 2011

Decommiss oning Method: BritFoam™ Resin based hardfoam

**Customer:** 

Broham Forecourt Developments Limited The Courtyard, Wyldingtree Farm, Weald Bridge Road, North Weald, Near Epping, Essex. CM16 6AS Neil Roberts, LFEPA, Petroleum Group - Fire Safety Regulation 2<sup>nd</sup> Floor, 169 Union Street, London, SE1 0LL

| _   | Tank   | Capacity | Capacity Suction | Offsets | Vents | Vents Manhole | Property     |
|-----|--------|----------|------------------|---------|-------|---------------|--------------|
|     | Number | L