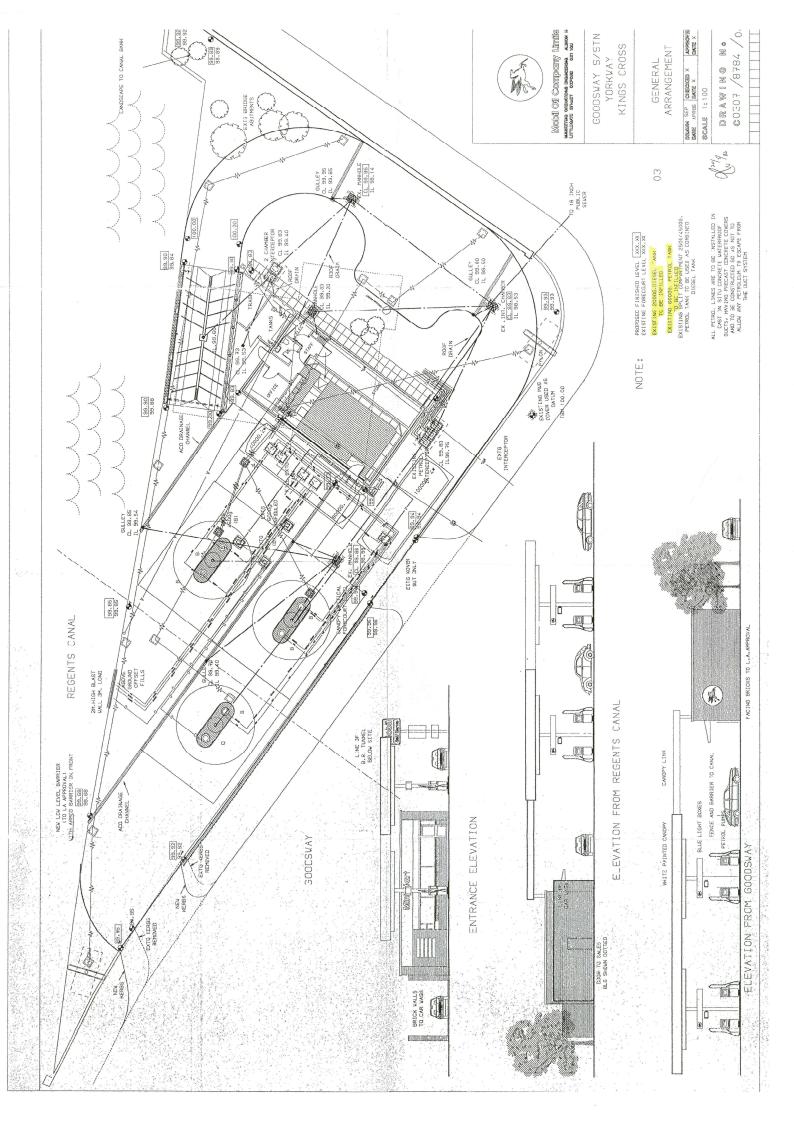

PRELIMINARY PROPOSAL for BP approval





# D.2 2011 Certificate of tank decommissioning

# Certificate of Tank Decommissioning

Certificate No: 2011-2087

Site and address:

BP GOODS WAY SERVICE STATION GOODS WAY KINGS CROSS LONDON NW1 1UR

Date 15th August 2011

Decommiss oning Method: BritFoam™ Resin based hardfoam

**Customer:** 

Broham Forecourt Developments Limited The Courtyard, Wyldingtree Farm, Weald Bridge Road, North Weald, Near Epping, Essex. CM16 6AS Neil Roberts, LFEPA, Petroleum Group - Fire Safety Regulation 2<sup>nd</sup> Floor, 169 Union Street, London, SE1 0LL

| _   | Tank   | Capacity | Capacity Suction | Offsets | Vents | Vents Manhole | Property     |
|-----|--------|----------|------------------|---------|-------|---------------|--------------|
|     | Number | Litres   | Lines            |         |