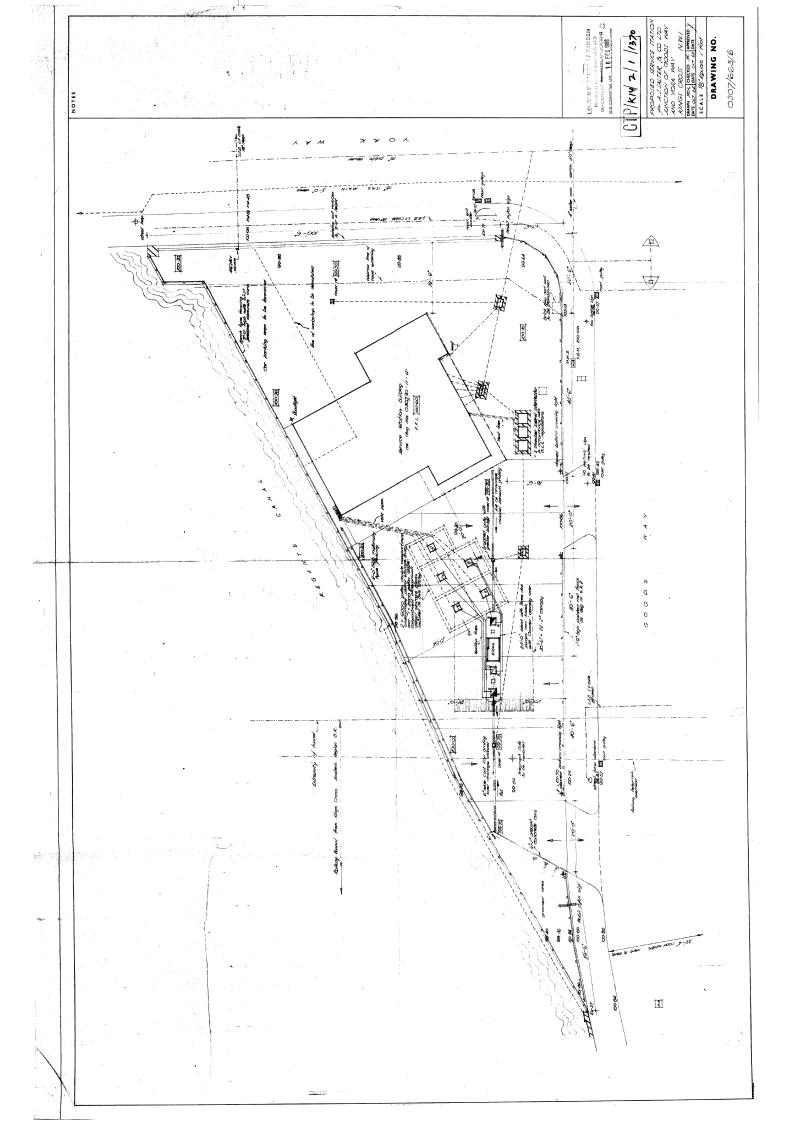

PRELIMINARY PROPOSAL for BP approval





# D.2 2011 Certificate of tank decommissioning

# Certificate of Tank Decommissioning

Certificate No: 2011-2087

Site and address:

BP GOODS WAY SERVICE STATION GOODS WAY KINGS CROSS LONDON NW1 1UR

Date 15th August 2011

Decommiss oning Method: BritFoam™ Resin based hardfoam

**Customer:** 

Broham Forecourt Developments Limited The Courtyard, Wyldingtree Farm, Weald Bridge Road, North Weald, Near Epping, Essex. CM16 6AS Neil Roberts, LFEPA, Petroleum Group - Fire Safety Regulation 2<sup>nd</sup> Floor, 169 Union Street, London, SE1 0LL

| _   | Tank   | Capacity | Capacity Suction | Offsets | Vents | Vents Manhole | Property     |
|-----|--------|----------|------------------|---------|-------|---------------|--------------|
|     | Number |