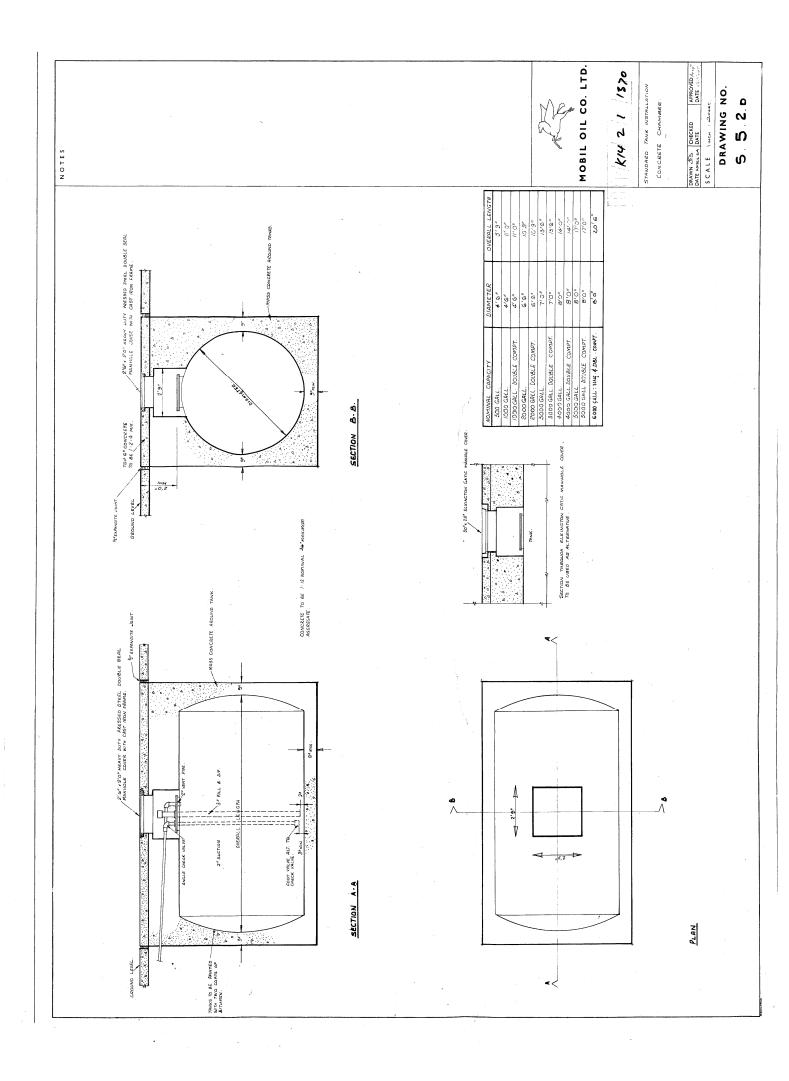

PRELIMINARY PROPOSAL for BP approval





# D.2 2011 Certificate of tank decommissioning

# Certificate of Tank Decommissioning

Certificate No: 2011-2087

Site and address:

BP GOODS WAY SERVICE STATION GOODS WAY KINGS CROSS LONDON NW1 1UR

Date 15th August 2011

Decommiss oning Method: BritFoam™ Resin based hardfoam

**Customer:** 

Broham Forecourt Developments Limited The Courtyard, Wyldingtree Farm, Weald Bridge Road, North Weald, Near Epping, Essex. CM16 6AS Neil Roberts, LFEPA, Petroleum Group - Fire Safety Regulation 2<sup>nd</sup> Floor, 169 Union Street, London, SE1 0LL

| _   | Tank   | Capacity | Capacity Suction | Offsets | Vents | Vents Manhole | Property     |
|-----|--------|----------|------------------|---------|-------|---------------|--------------|
|     | Number | Litres   | Lines            |         |