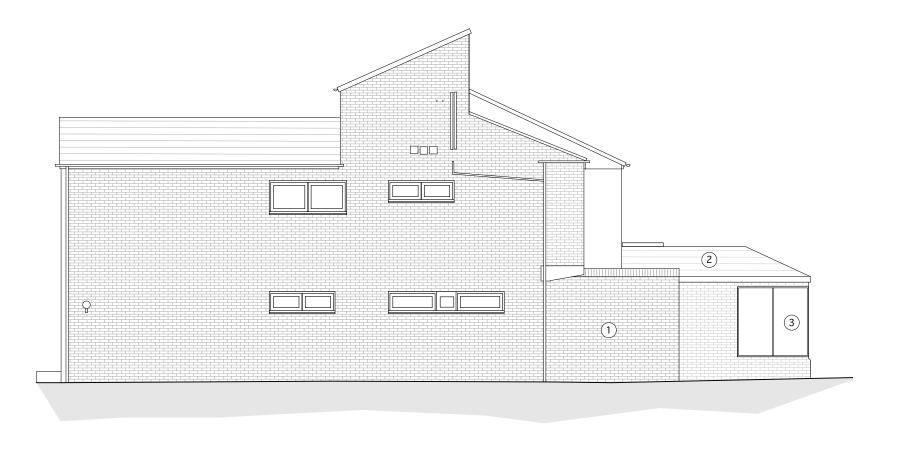

# Project

No.2 Grange Gardens NW3 7XG

| Drawing Ref.                        | Job No.    |  |
|-------------------------------------|------------|--|
| 2314 - DS - XX - 00 - DR - A - P122 | 2314       |  |
| Purpose of Issue                    | Scale      |  |
| PRELIMINARY                         | 1:100 @ A3 |  |
| Drawing Title                       |            |  |
| Proposed East Elevation             |            |  |

Project Ref - Drawing No - Status - Revision **2 3 1 4 - P 1 2 2 - S 0 - P 0** 

Proposed East Elevation