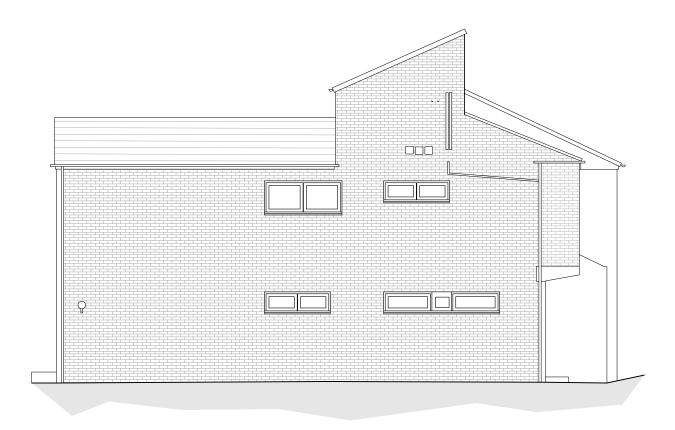

Drawing Ref. 2314 - DS - XX - 00 - DR - A - P116 Job No. 2314 Scale 1:100 @ A3 Purpose of Issue PRELIMINARY

Drawing Title

**Existing East Elevation** 

Project Ref - Drawing No - Status - Revision
2 3 1 4 - P 1 1 6 - P 0 - S 0