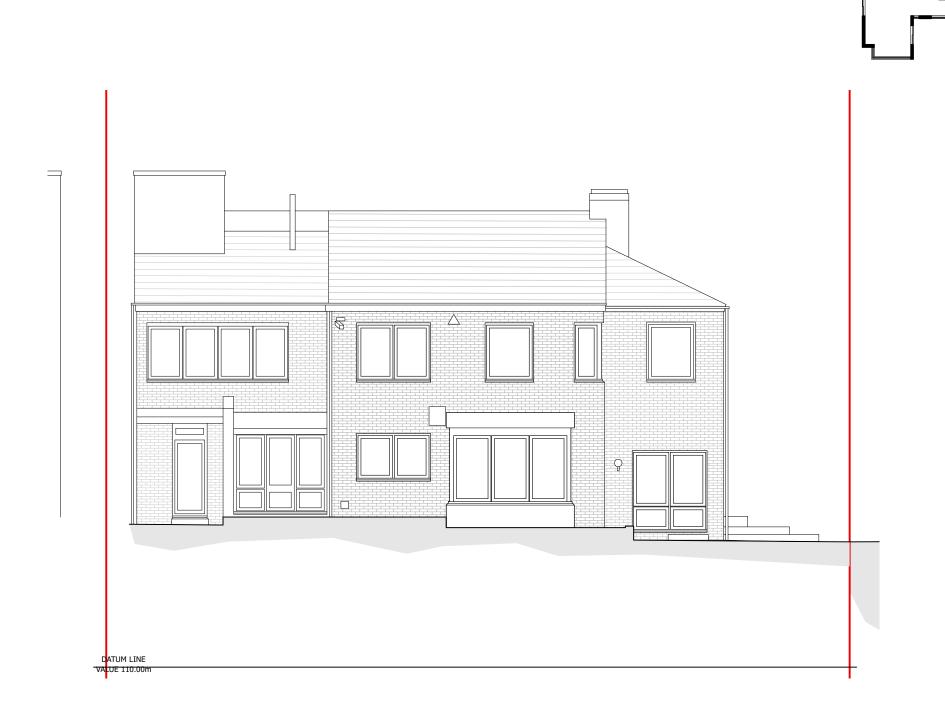

Specific Notes

Key 1:100 Rev Drawn Notes Date ##/##/## XX Date Checked Date Approved REVISIONS Client Mr S Franklin A - APPROVED B - APPROVED WITH COMMENTS C - DO NOT USE CLIENT APPROVAL stephen davy architects peter smith Fanshaw House, Fanshaw Street, London N1 6HX Tel: 020 7739 2020 Fax: 020 7739 2021 E-mail: sdpsa@davysmitharchitects.co.uk Website: www.davysmitharchitects.co.uk Project No.2 Grange Gardens NW3 7XG Drawing Ref. 2314 - DS - XX - 00 - DR - A - P114 Job No. 2314 Scale 1:100 @ A3 Purpose of Issue PRELIMINARY Drawing Title **Existing North Elevation** Project Ref - Drawing No - Status - Revision **2 3 1 4 - P 1 1 4 - P 0 - S 0** 