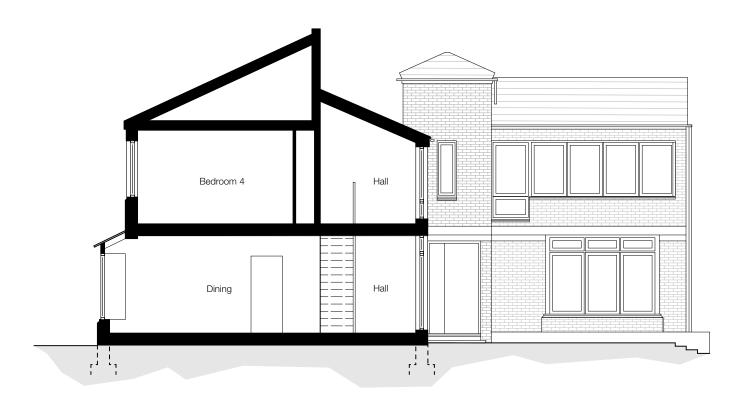

Drawing Ref. 2314 - DS - XX - 00 - DR - A - P113 Job No. 2314 Scale 1:100 @ A3 Purpose of Issue PRELIMINARY

Drawing Title

Existing Section AA

Project Ref - Drawing No - Status - Revision
2 3 1 4 - P 1 1 3 - S 0 - P 0