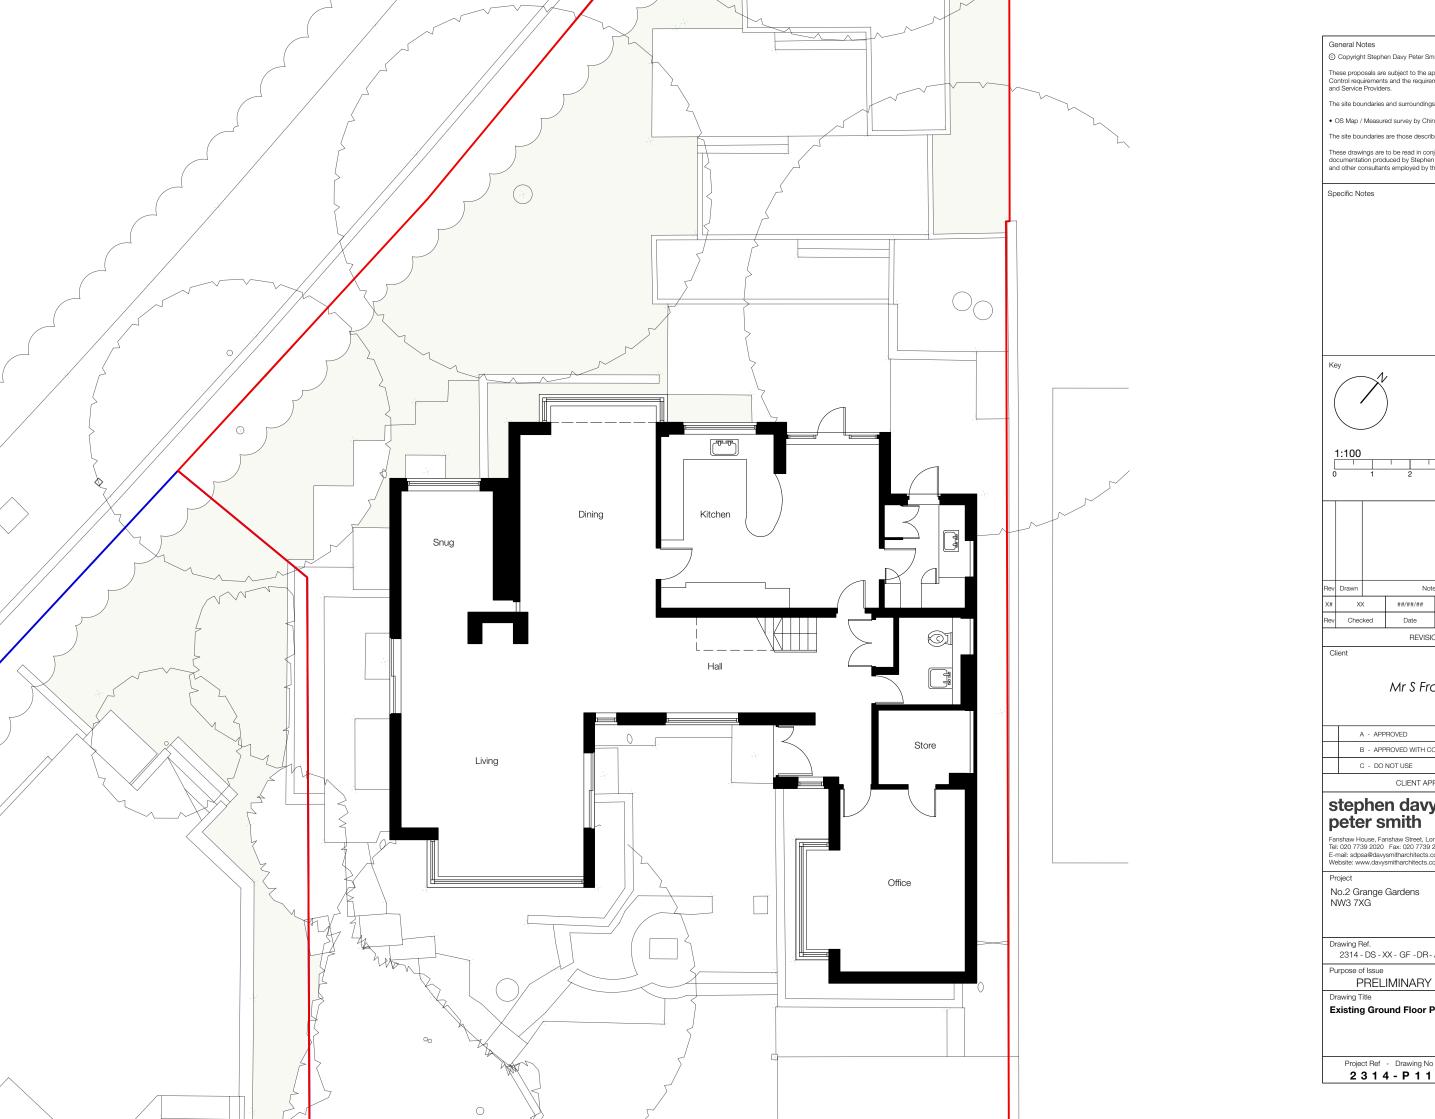

Drawing Ref. 2314 - DS - XX - GF - DR - A - P110 Job No. 2314

Scale 1:100 @ A3

**Existing Ground Floor Plan** 

Project Ref - Drawing No - Status - Revision 2314-P110-P0-S0