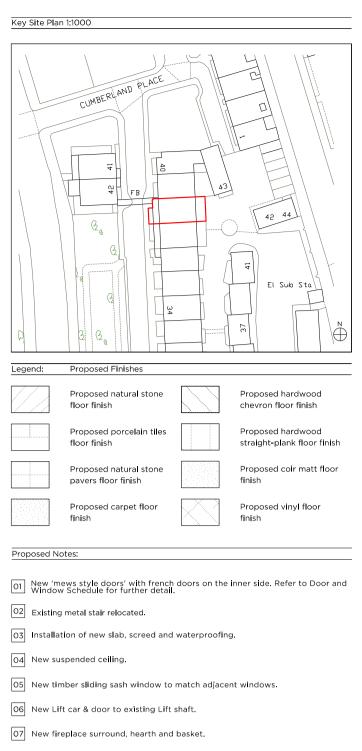

- 08 New conservation rooflight.
- 09 New security door at LGF.
- 10 Spa Plant in attenuated joinery.
- 11 Condenser units in attenuated joinery.
- 12 New privacy screening to terrace.

| Rev. C | 03.03.2022 | Issued for Planning |
|--------|------------|---------------------|
| Rev. B | 06.04.2021 | Issued for Planning |
| Rev. A | 29.03.2021 | Issued for Planning |
| Rev    | 04.12.2020 | Issued for Planning |