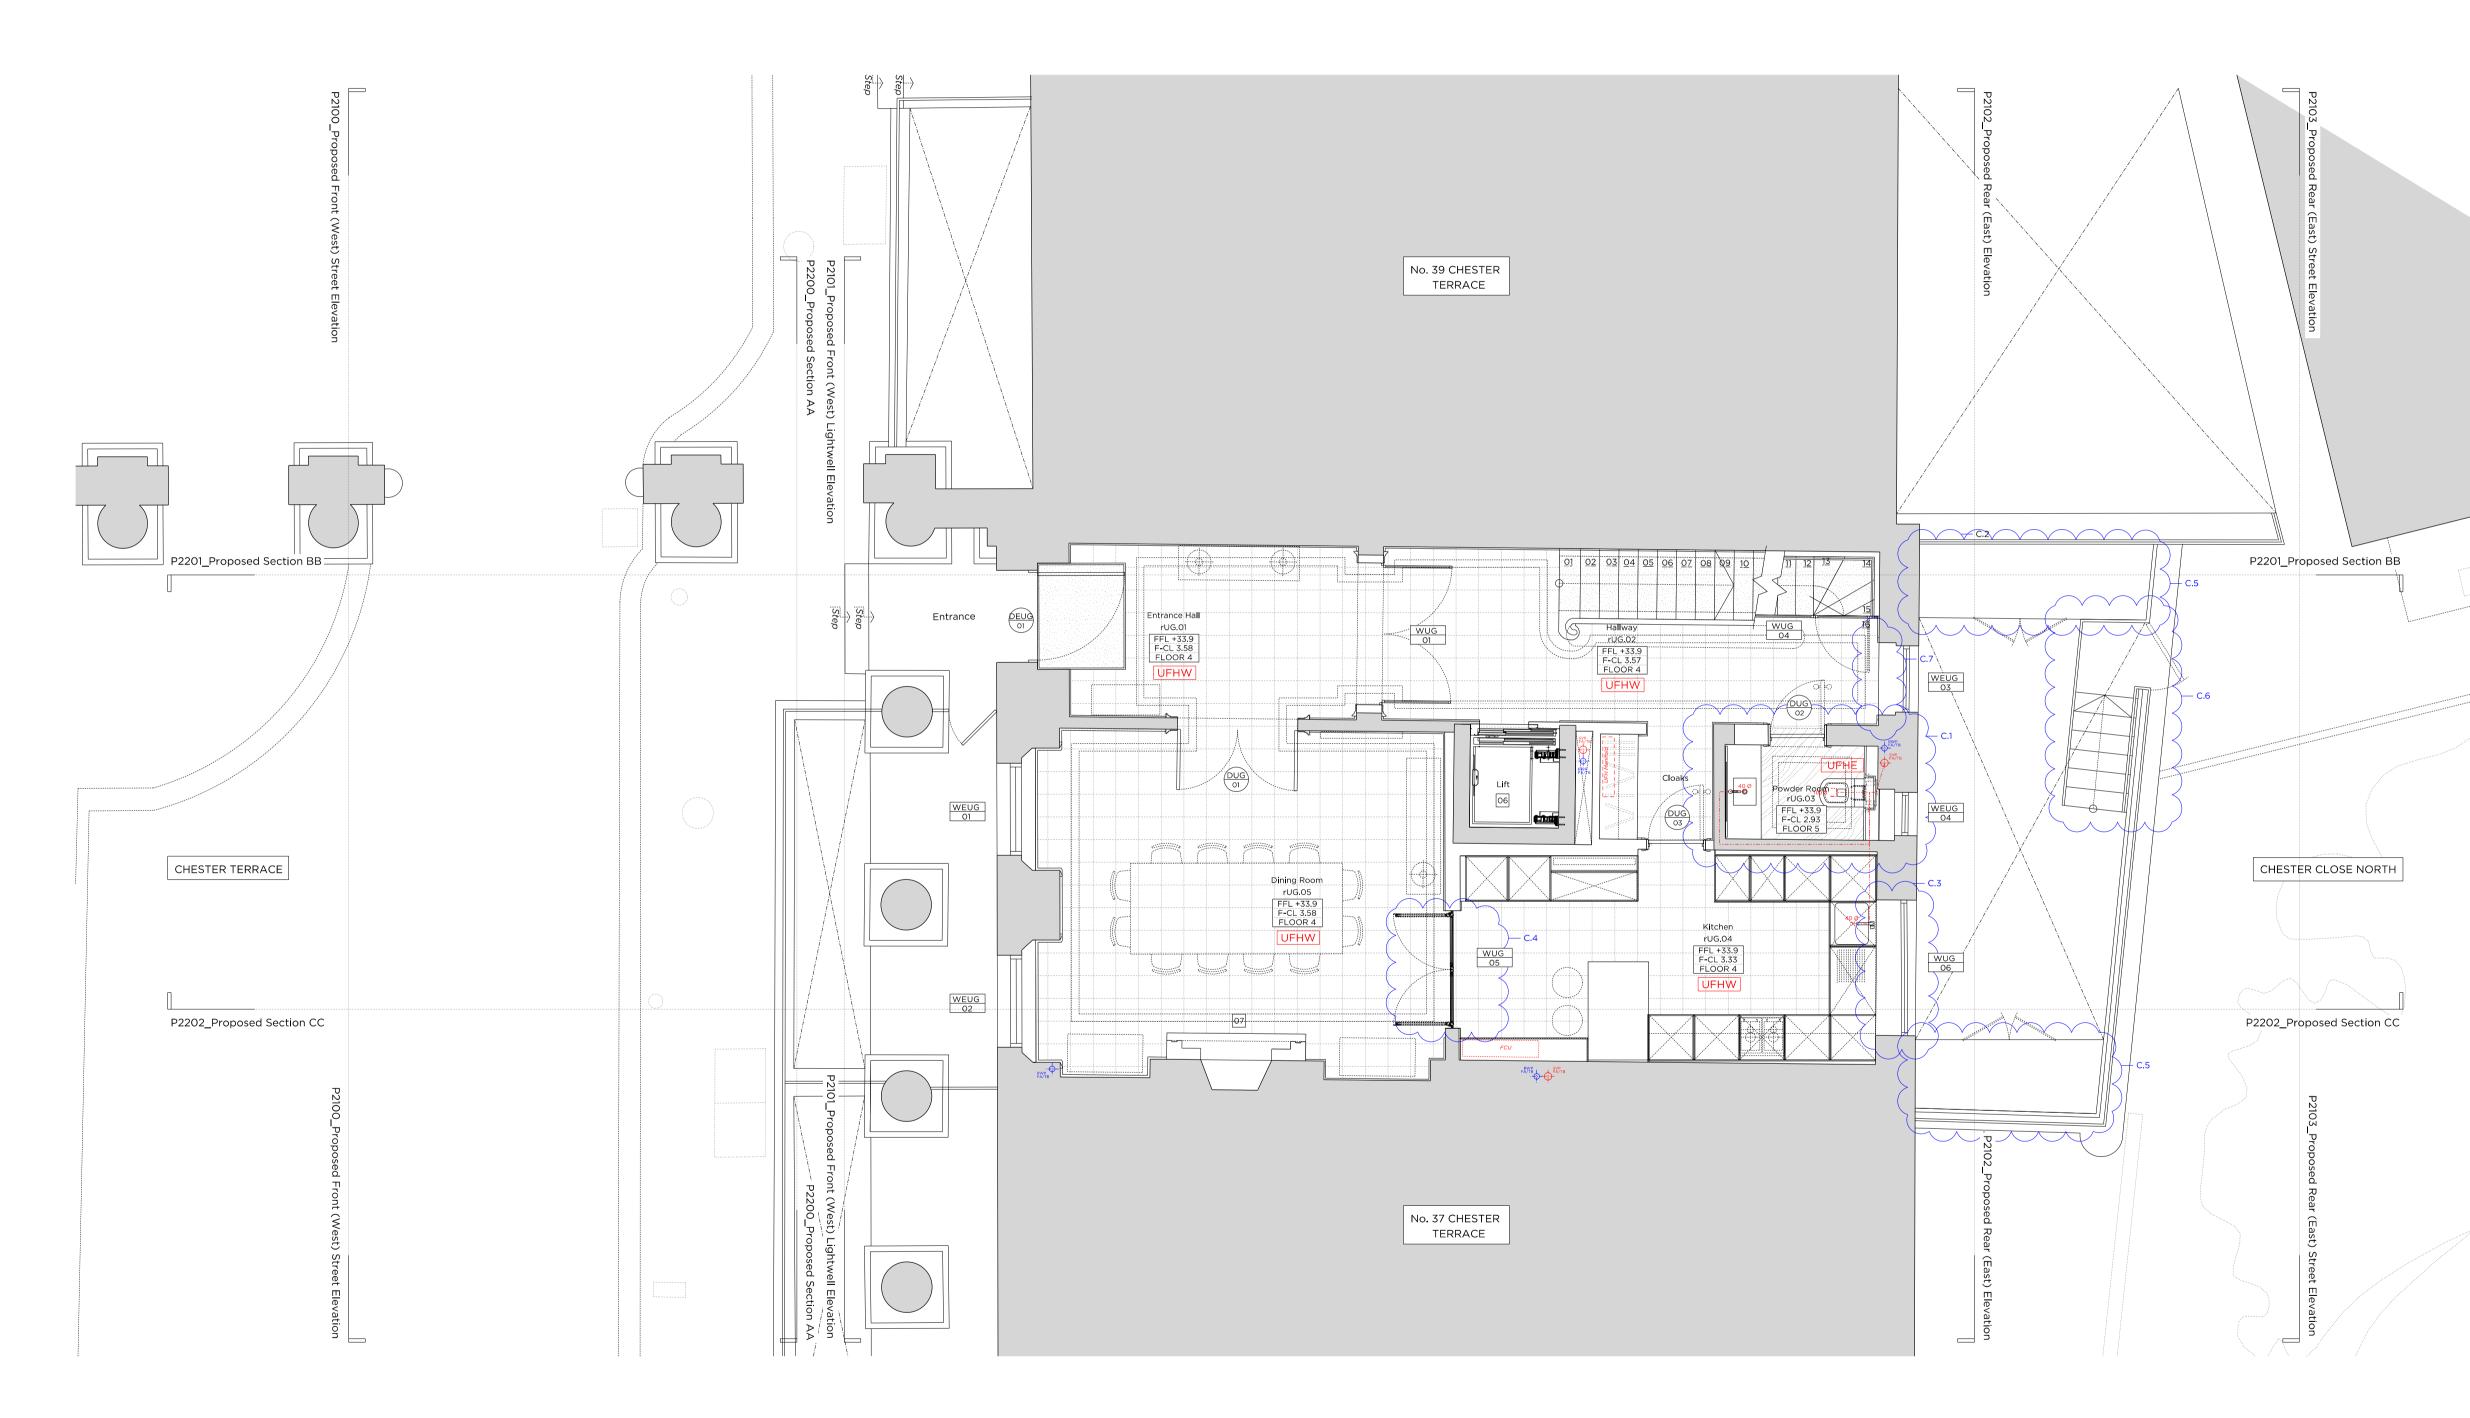

- 08 New conservation rooflight.
- 09 New security door at LGF.
- 10 Spa Plant in attenuated joinery.
- 11 Condenser units in attenuated joinery.
- 12 New privacy screening to terrace.

| Rev. C | 03.03.2022 | Issued for Planning |
|--------|------------|---------------------|
| Rev. B | 06.04.2021 | Issued for Planning |
| Rev. A | 29.03.2021 | Issued for Planning |
| Rev    | 04.12.2020 | Issued for Planning |