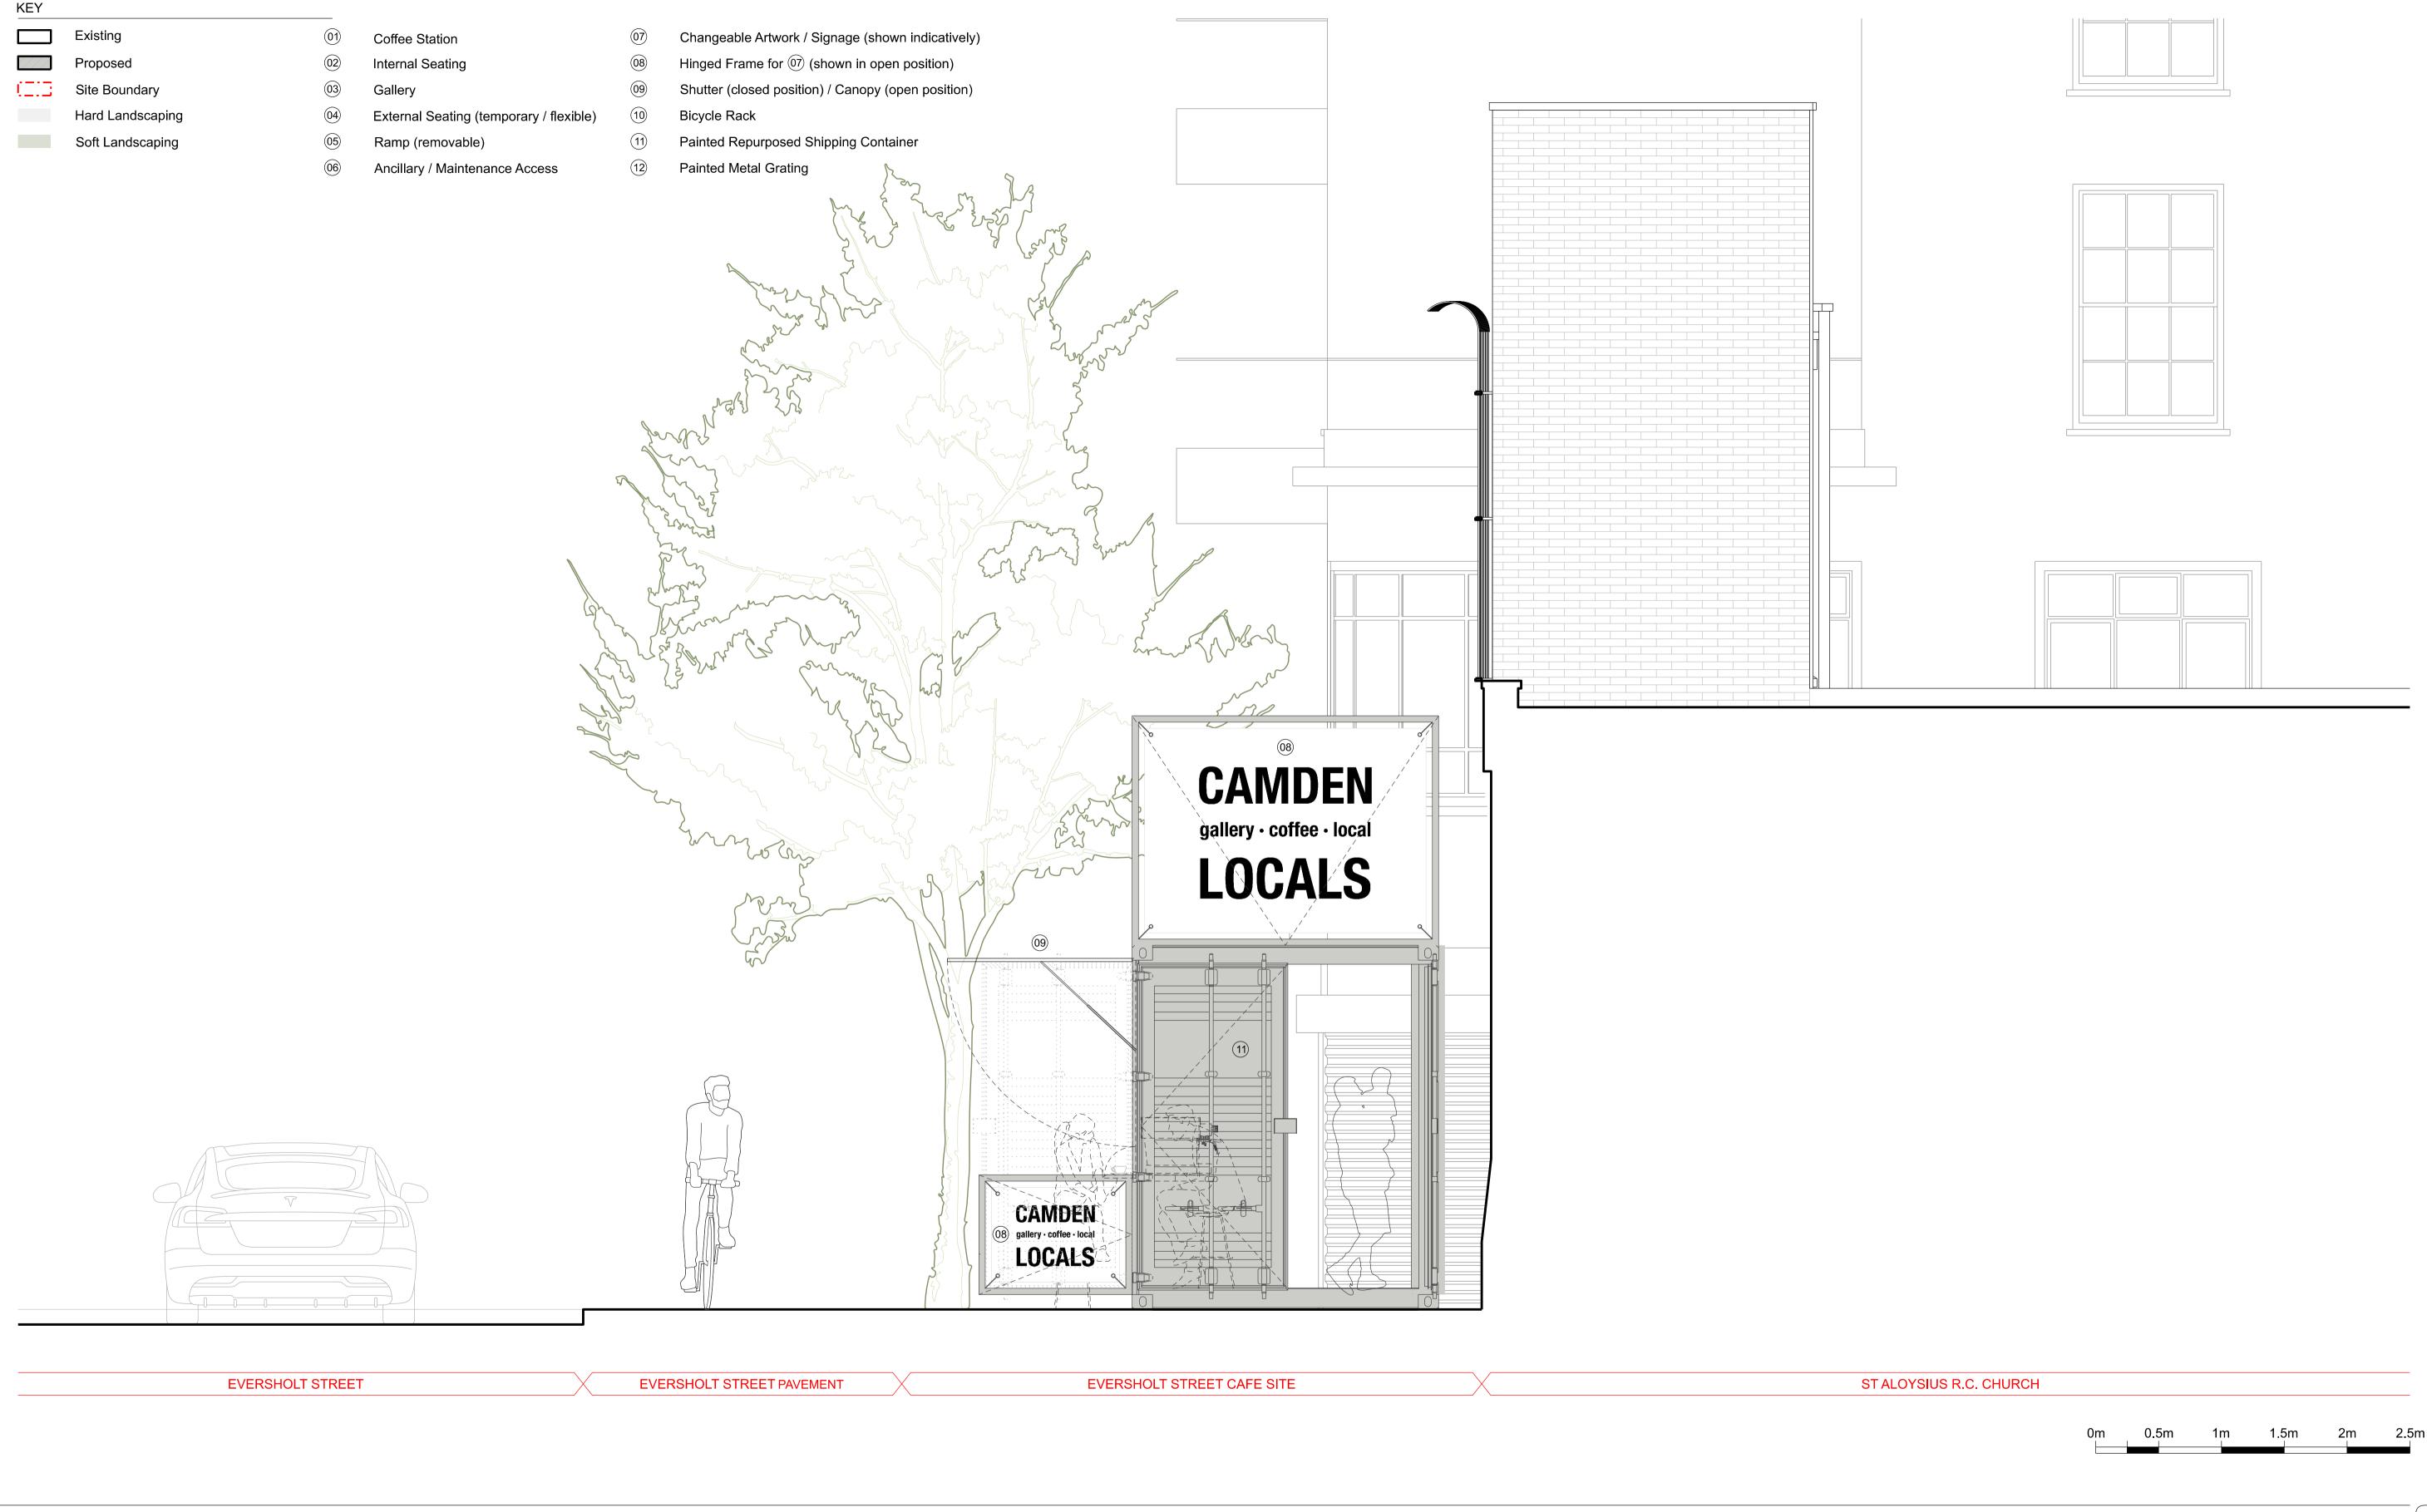

# **PATA**LAB

Project Eversholt Street Café

awing Title Proposed Side Elevation

 Scale
 1:25 / 1:50

 Paper Size
 A1 / A3

 Date
 09.05.2023

2107 PA-2-3103 01

15 Garrett Street London EC1Y 0TY

p: +44 (0)20 7253 2036 w: www.patalab.com

e: info@patalab.com

DO NOT SCALE (except for planning use).
Use figured dimensions only for construction. ALL contractors are requested to check all dimensions on site before proceeding.

All discrepancies to be notified in writing to PATALAB. Dimensions are in millimeters unless stated otherwise. All levels are in meters above AOD unless stated otherwise. No areas indicated, or areas calculated from this drawing should be used for valuation purposes or as the basis for development contracts.