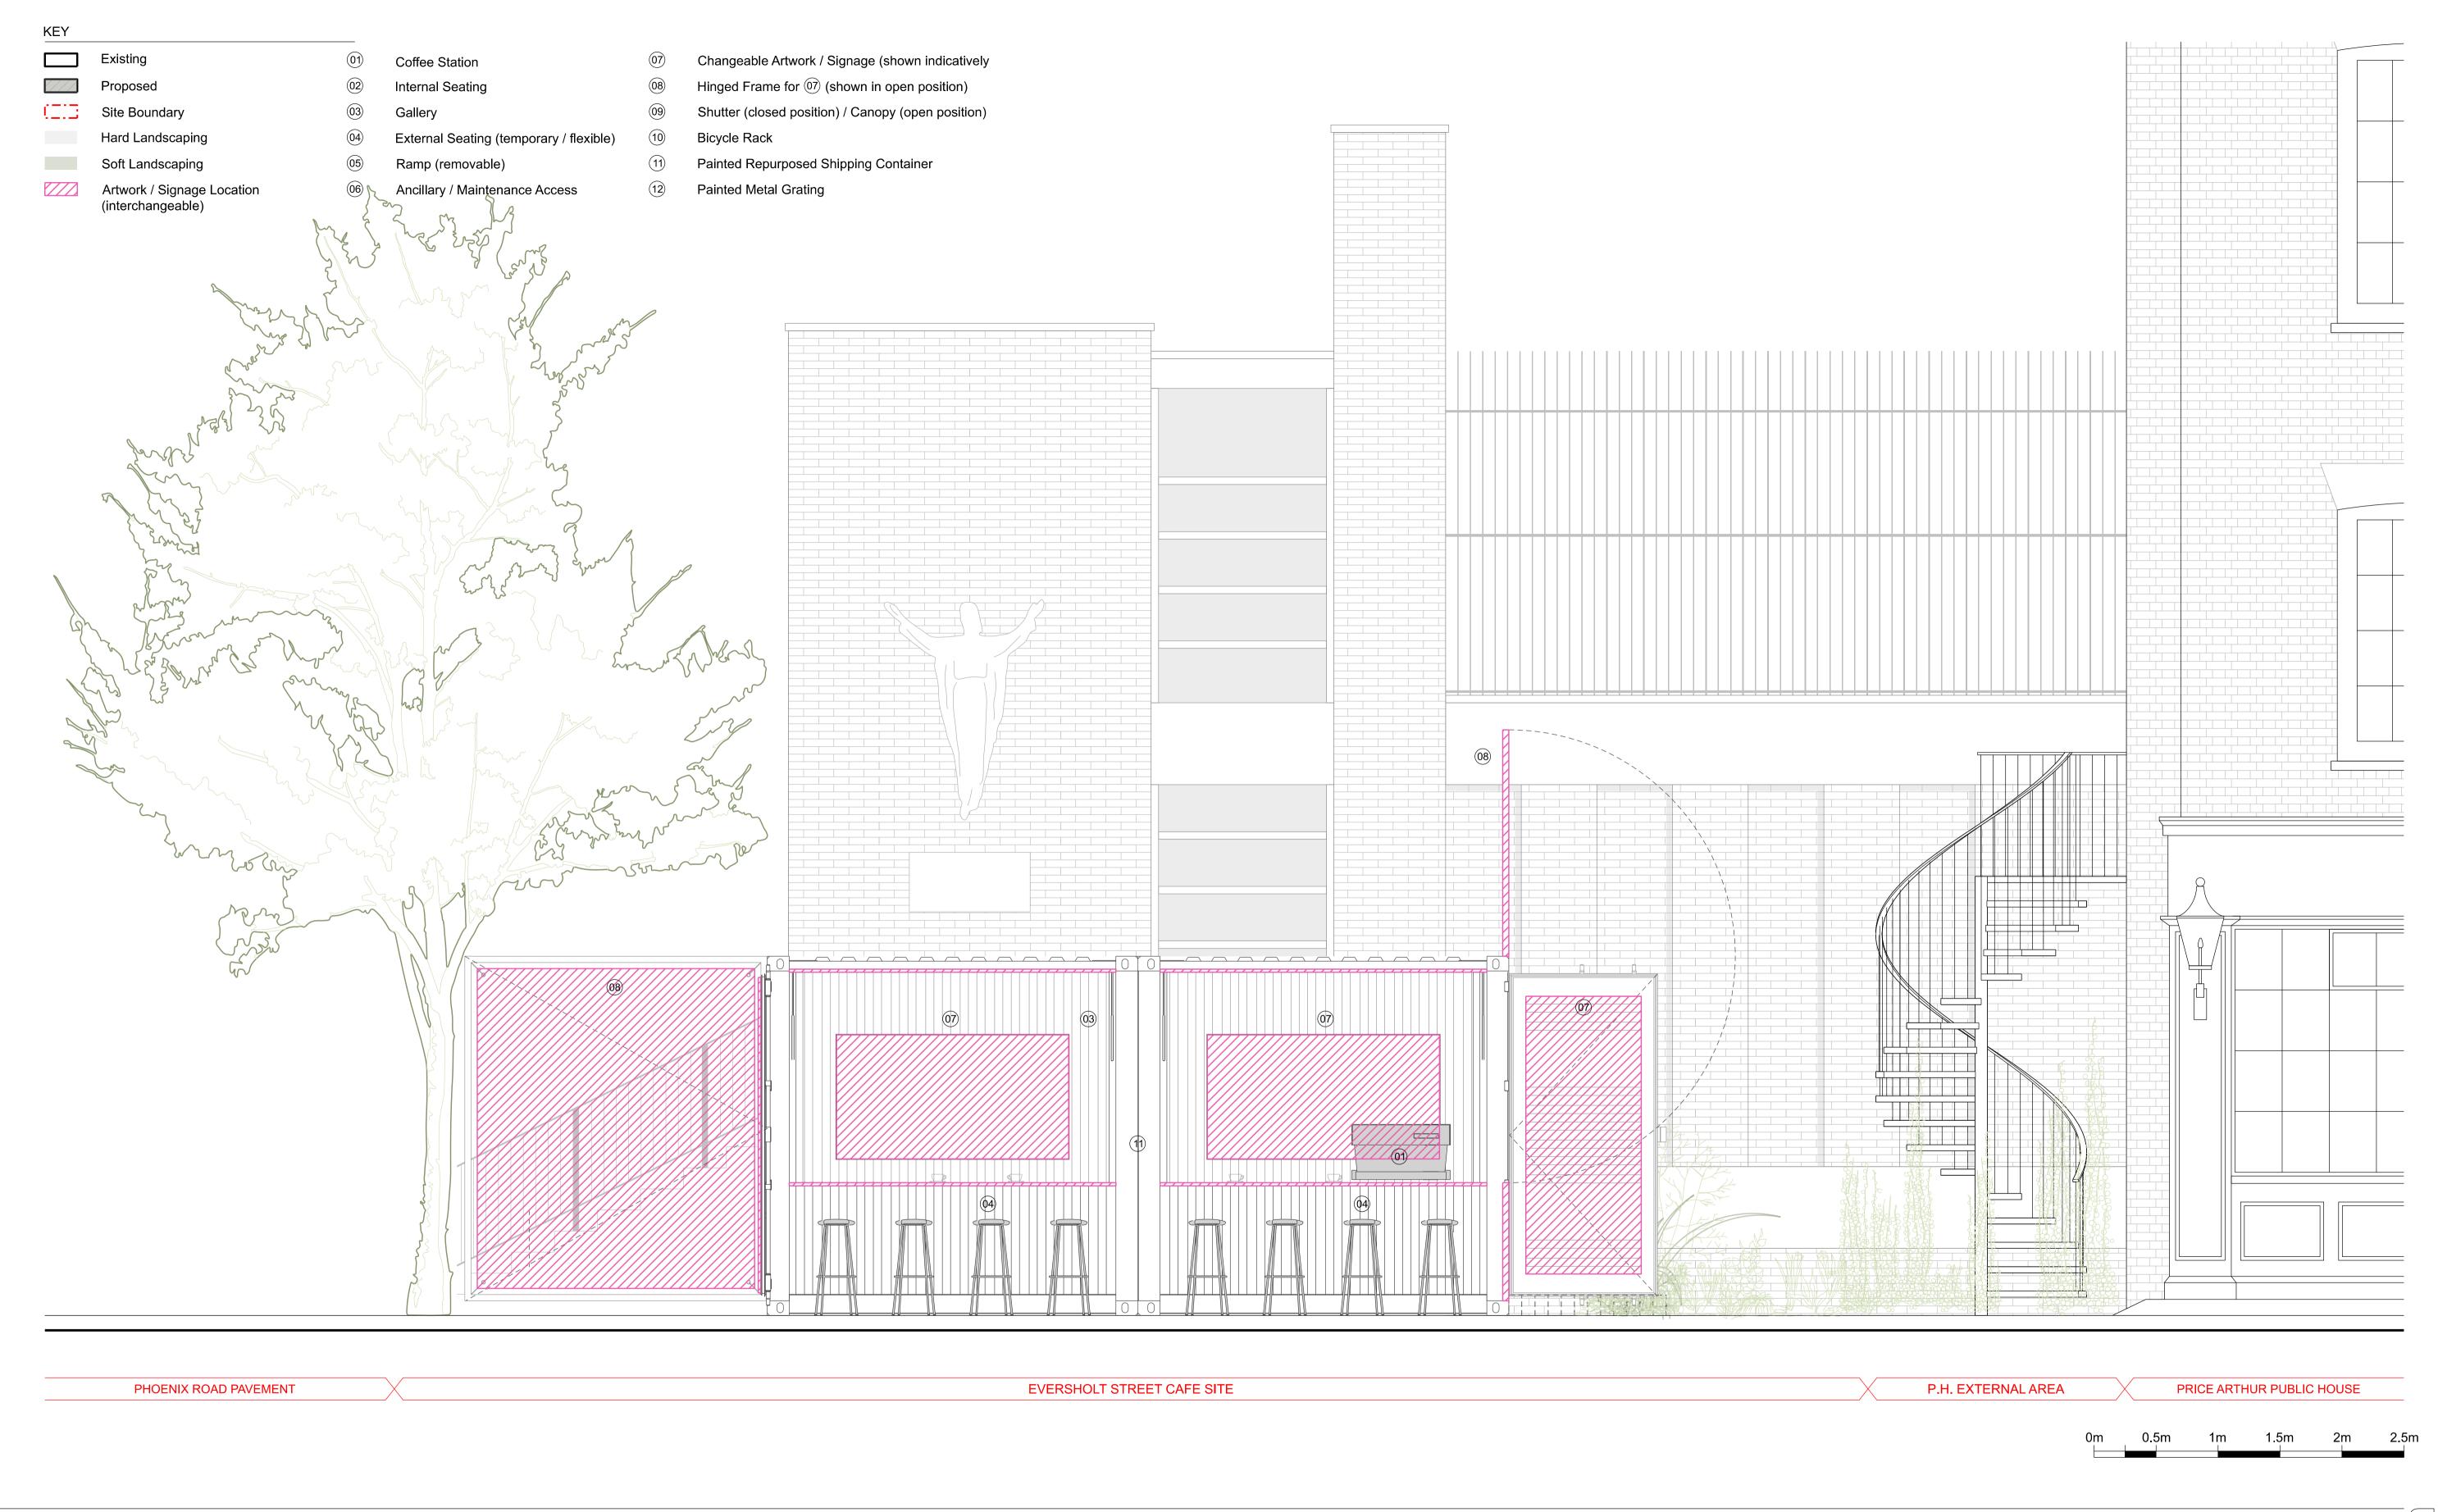

# **PATA**LAB

**Eversholt Street Café** Project

| Drawing Title | Proposed Eversholt Street Elevation  |
|---------------|--------------------------------------|
| · ·           | i ropodou Evololion on out Elovation |

# **PATA**LAB

**Eversholt Street Café** 

Proposed Artwork & Signage Location

1:25 / 1:50 Scale Paper Size A1 / A3 09.05.2023 Date

Project No Drawing No 2107 PA-2-3111 01