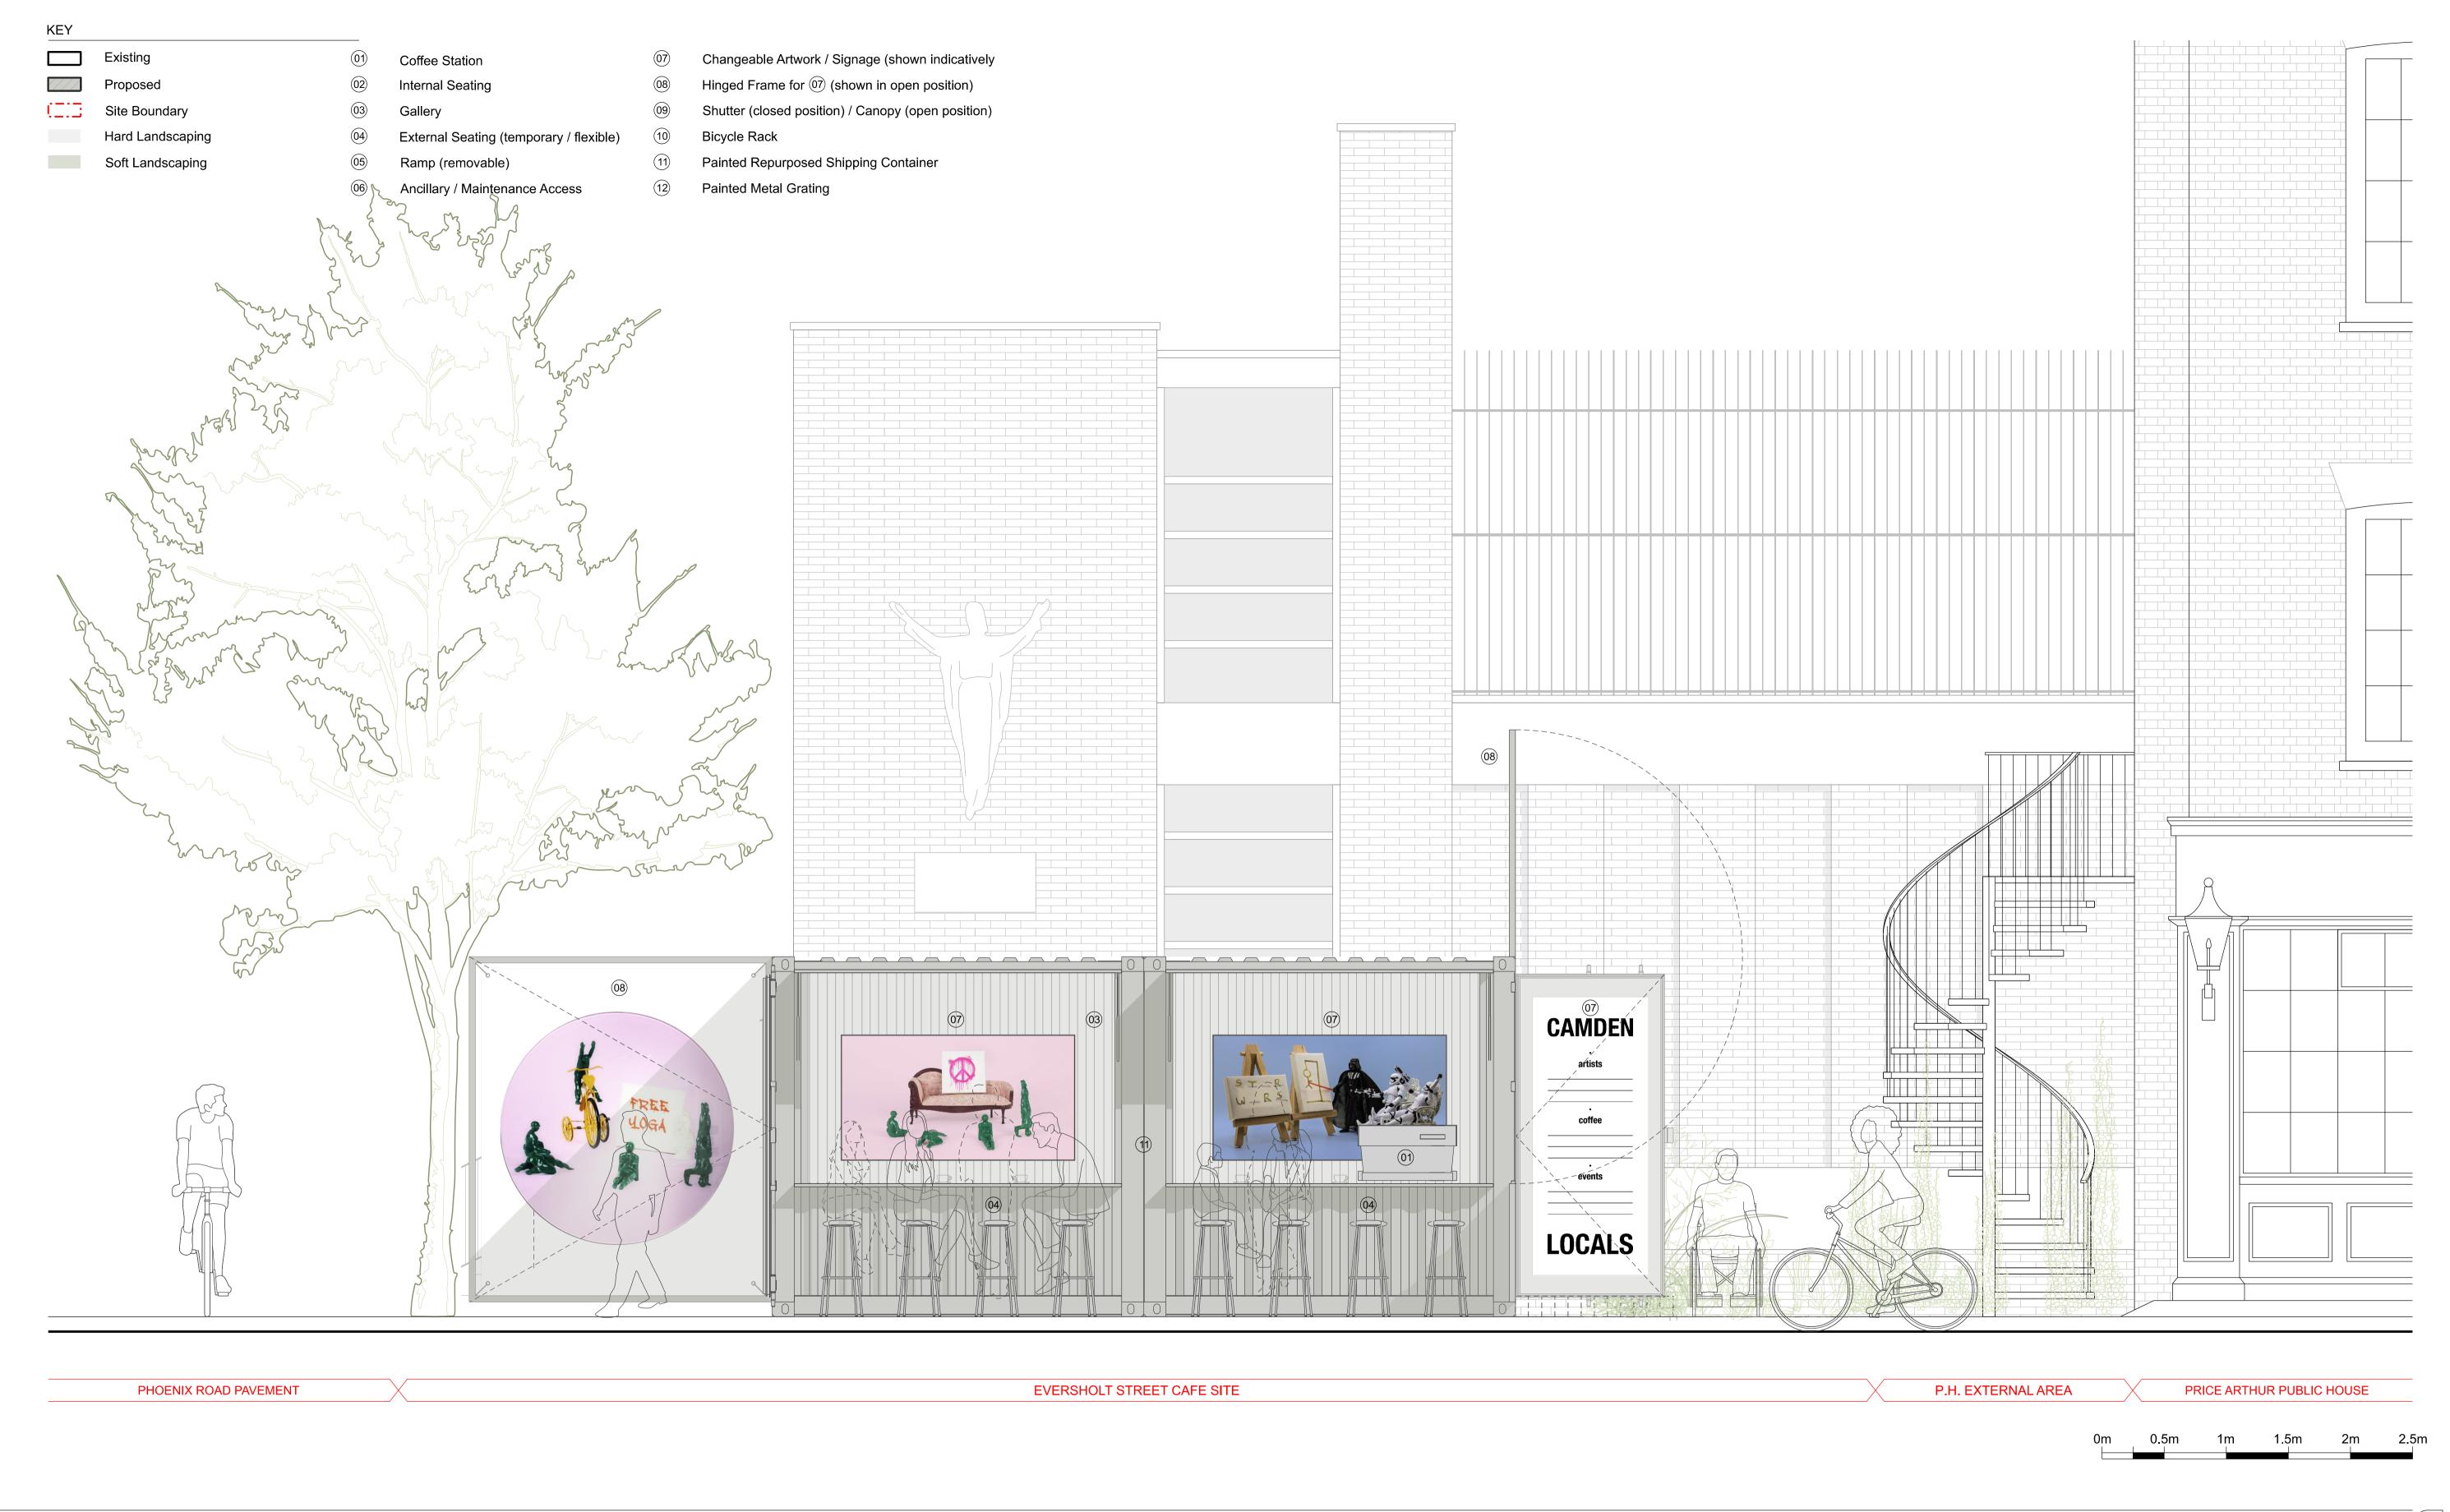

# **PATA**LAB

**Eversholt Street Café** Project

| Drawing Title | Proposed Eversholt Street Elevation  |
|---------------|--------------------------------------|
| · ·           | i ropodou Evololion on out Elovation |

Scale 1:25 / 1:50 Paper Size A1 / A3 09.05.2023 Date

Project No Drawing No 2107 PA-2-3101 01

15 Garrett Street London EC1Y 0TY

p: +44 (0)20 7253 2036 w: www.patalab.com

e: info@patalab.com

Notes

DO NOT SCALE (except for planning use).
Use figured dimensions only for construction. ALL contractors are requested to check all dimensions on site before proceeding.
All discrepancies to be notified in writing to PATALAB.
Dimensions are in millimeters unless stated otherwise.
All levels are in meters above AOD unless stated otherwise.
No areas indicated, or areas calculated from this drawing should be used for valuation purposes or as the basis for development contracts.
Copyright by PATALAB. All rights reserved including the right of reproduction in whole or part, in any form or media.

Client Euro Car Parks

Project

Eversholt Street
London
NW1 1BX