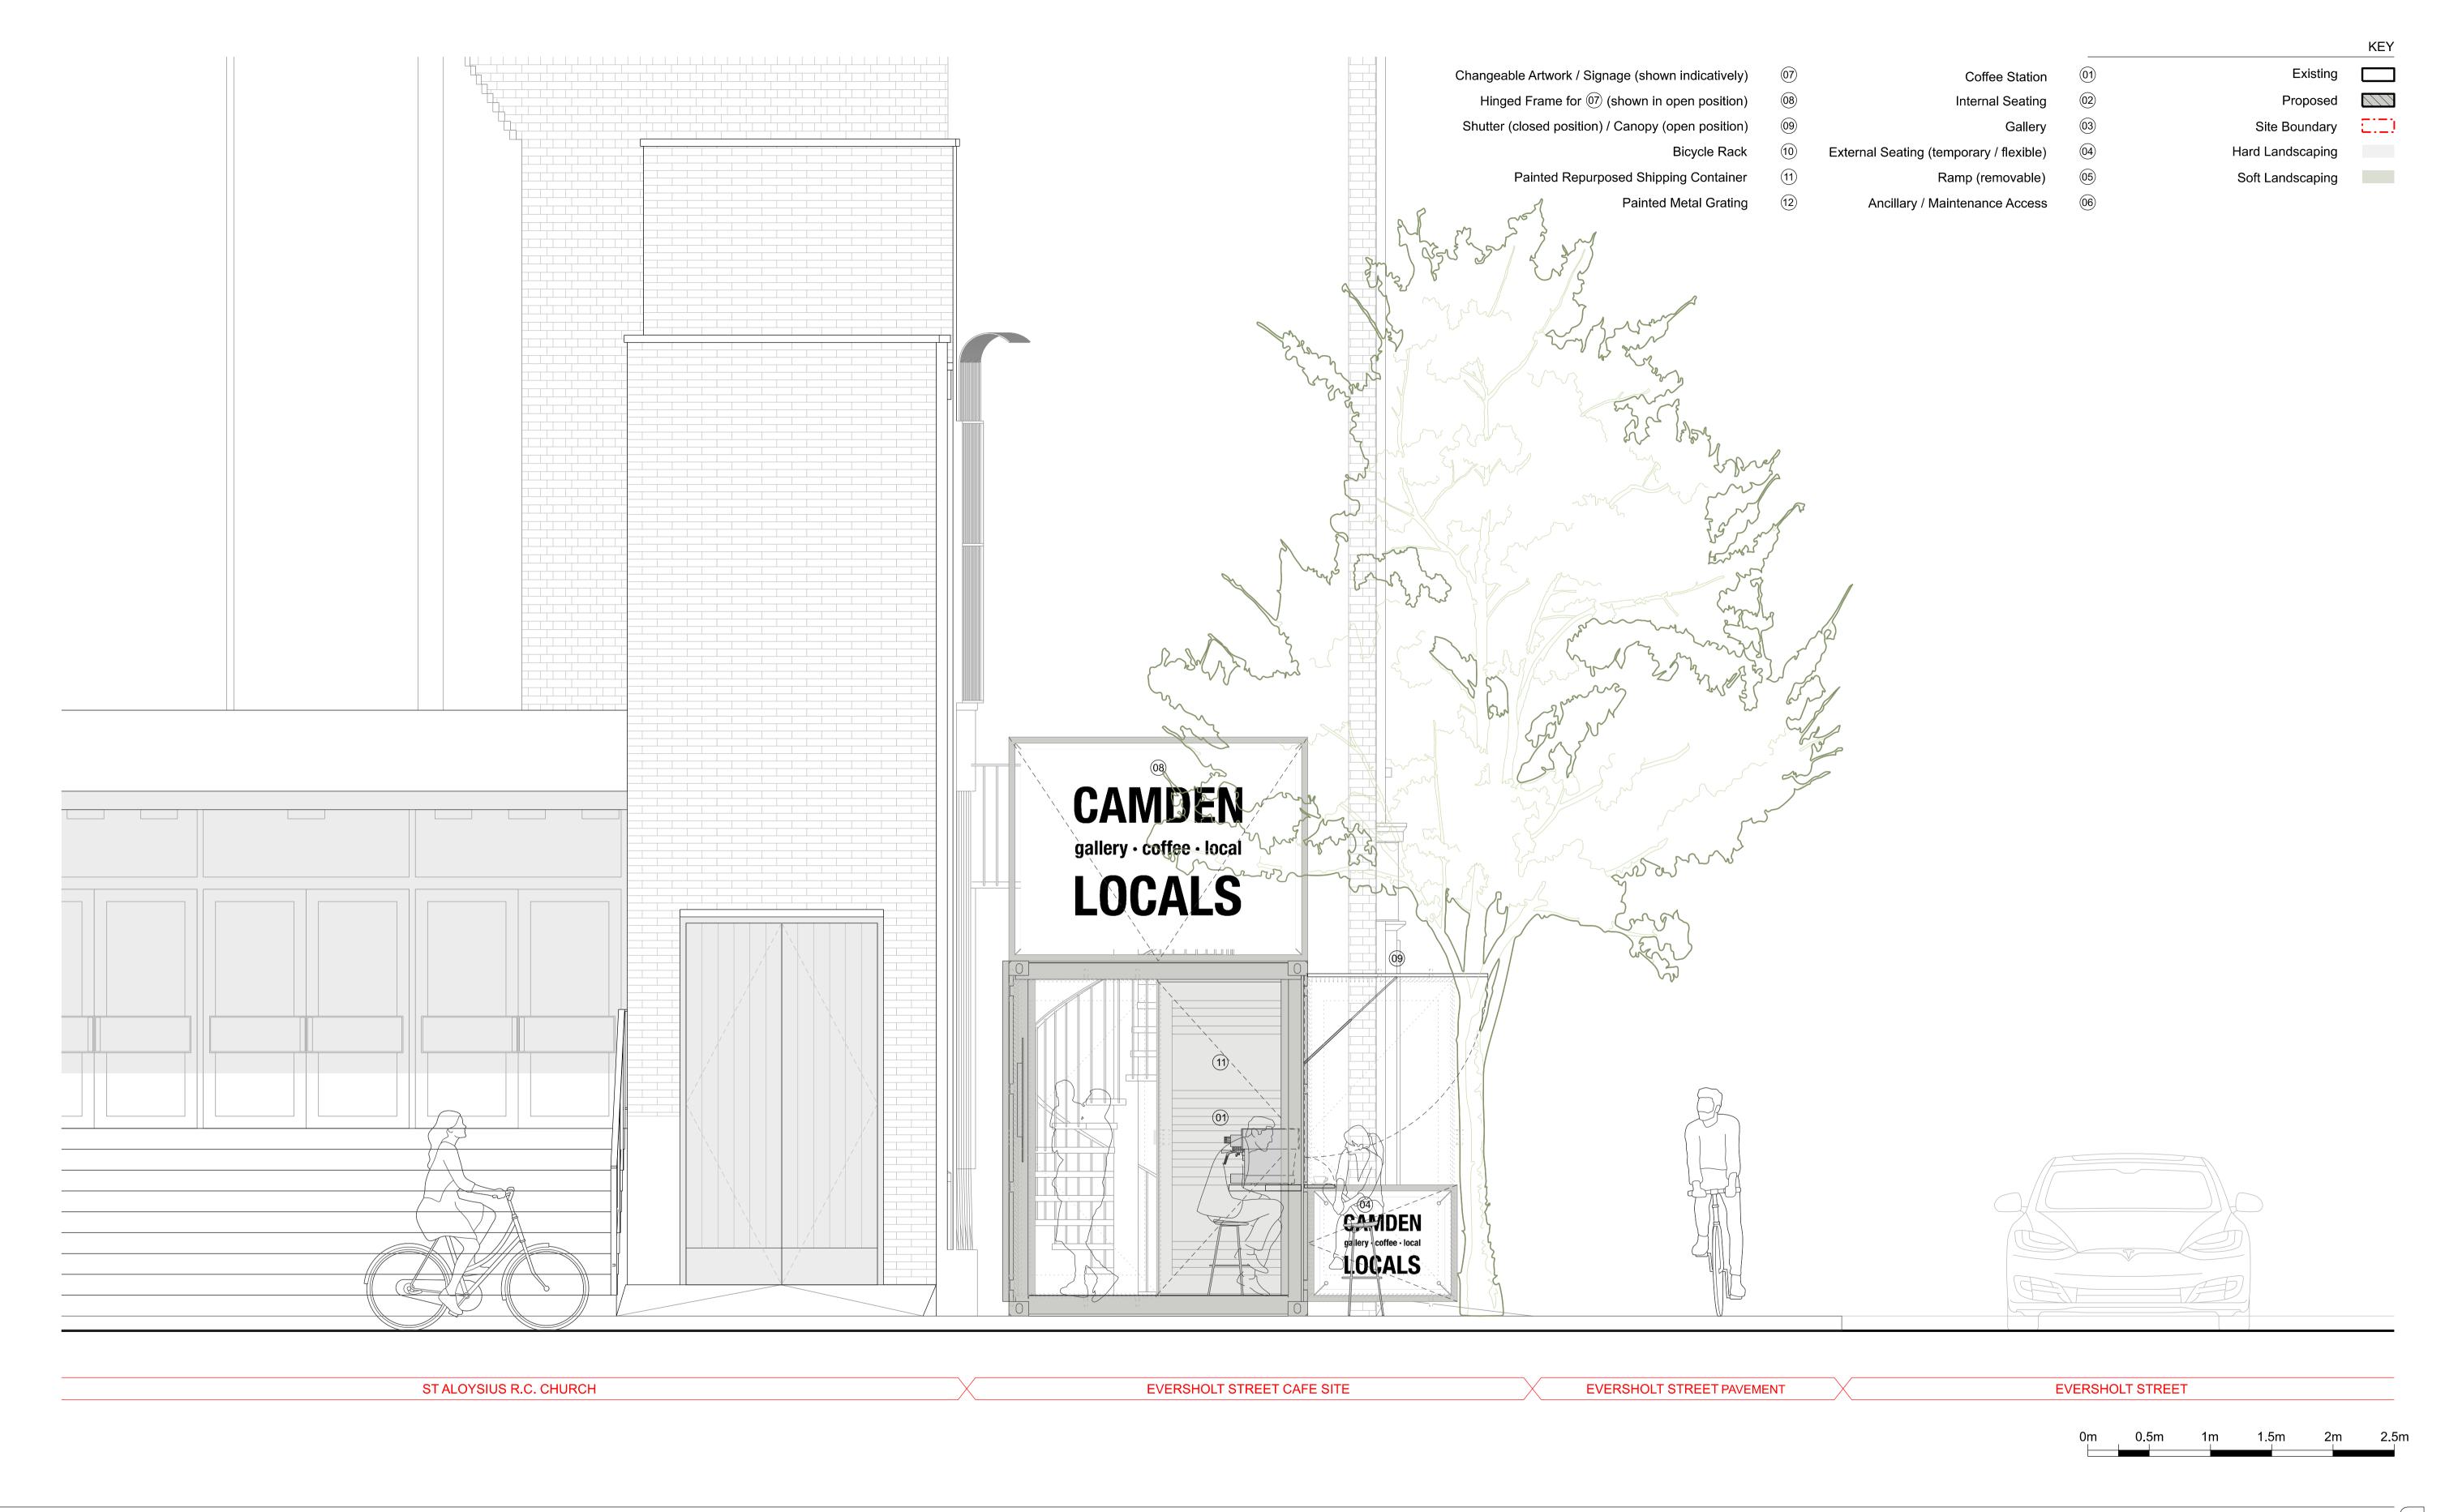

# **PATA**LAB

**Eversholt Street Café** Project

| Drawing Title | Proposed Eversholt Street Elevation  |
|---------------|--------------------------------------|
| · ·           | i ropodou Evololion on out Elovation |

Scale 1:25 / 1:50 Paper Size A1 / A3 09.05.2023 Date

Project No Drawing No 2107 PA-2-3101 01

15 Garrett Street London EC1Y 0TY

p: +44 (0)20 7253 2036 w: www.patalab.com

e: info@patalab.com

Notes

DO NOT SCALE (except for planning use).
Use figured dimensions only for construction. ALL contractors are requested to check all dimensions on site before proceeding.
All discrepancies to be notified in writing to PATALAB.
Dimensions are in millimeters unless stated otherwise.
All levels are in meters above AOD unless stated otherwise.
No areas indicated, or areas calculated from this drawing should be used for valuation purposes or as the basis for development contracts.
Copyright by PATALAB. All rights reserved including the right of reproduction in whole or part, in any form or media.