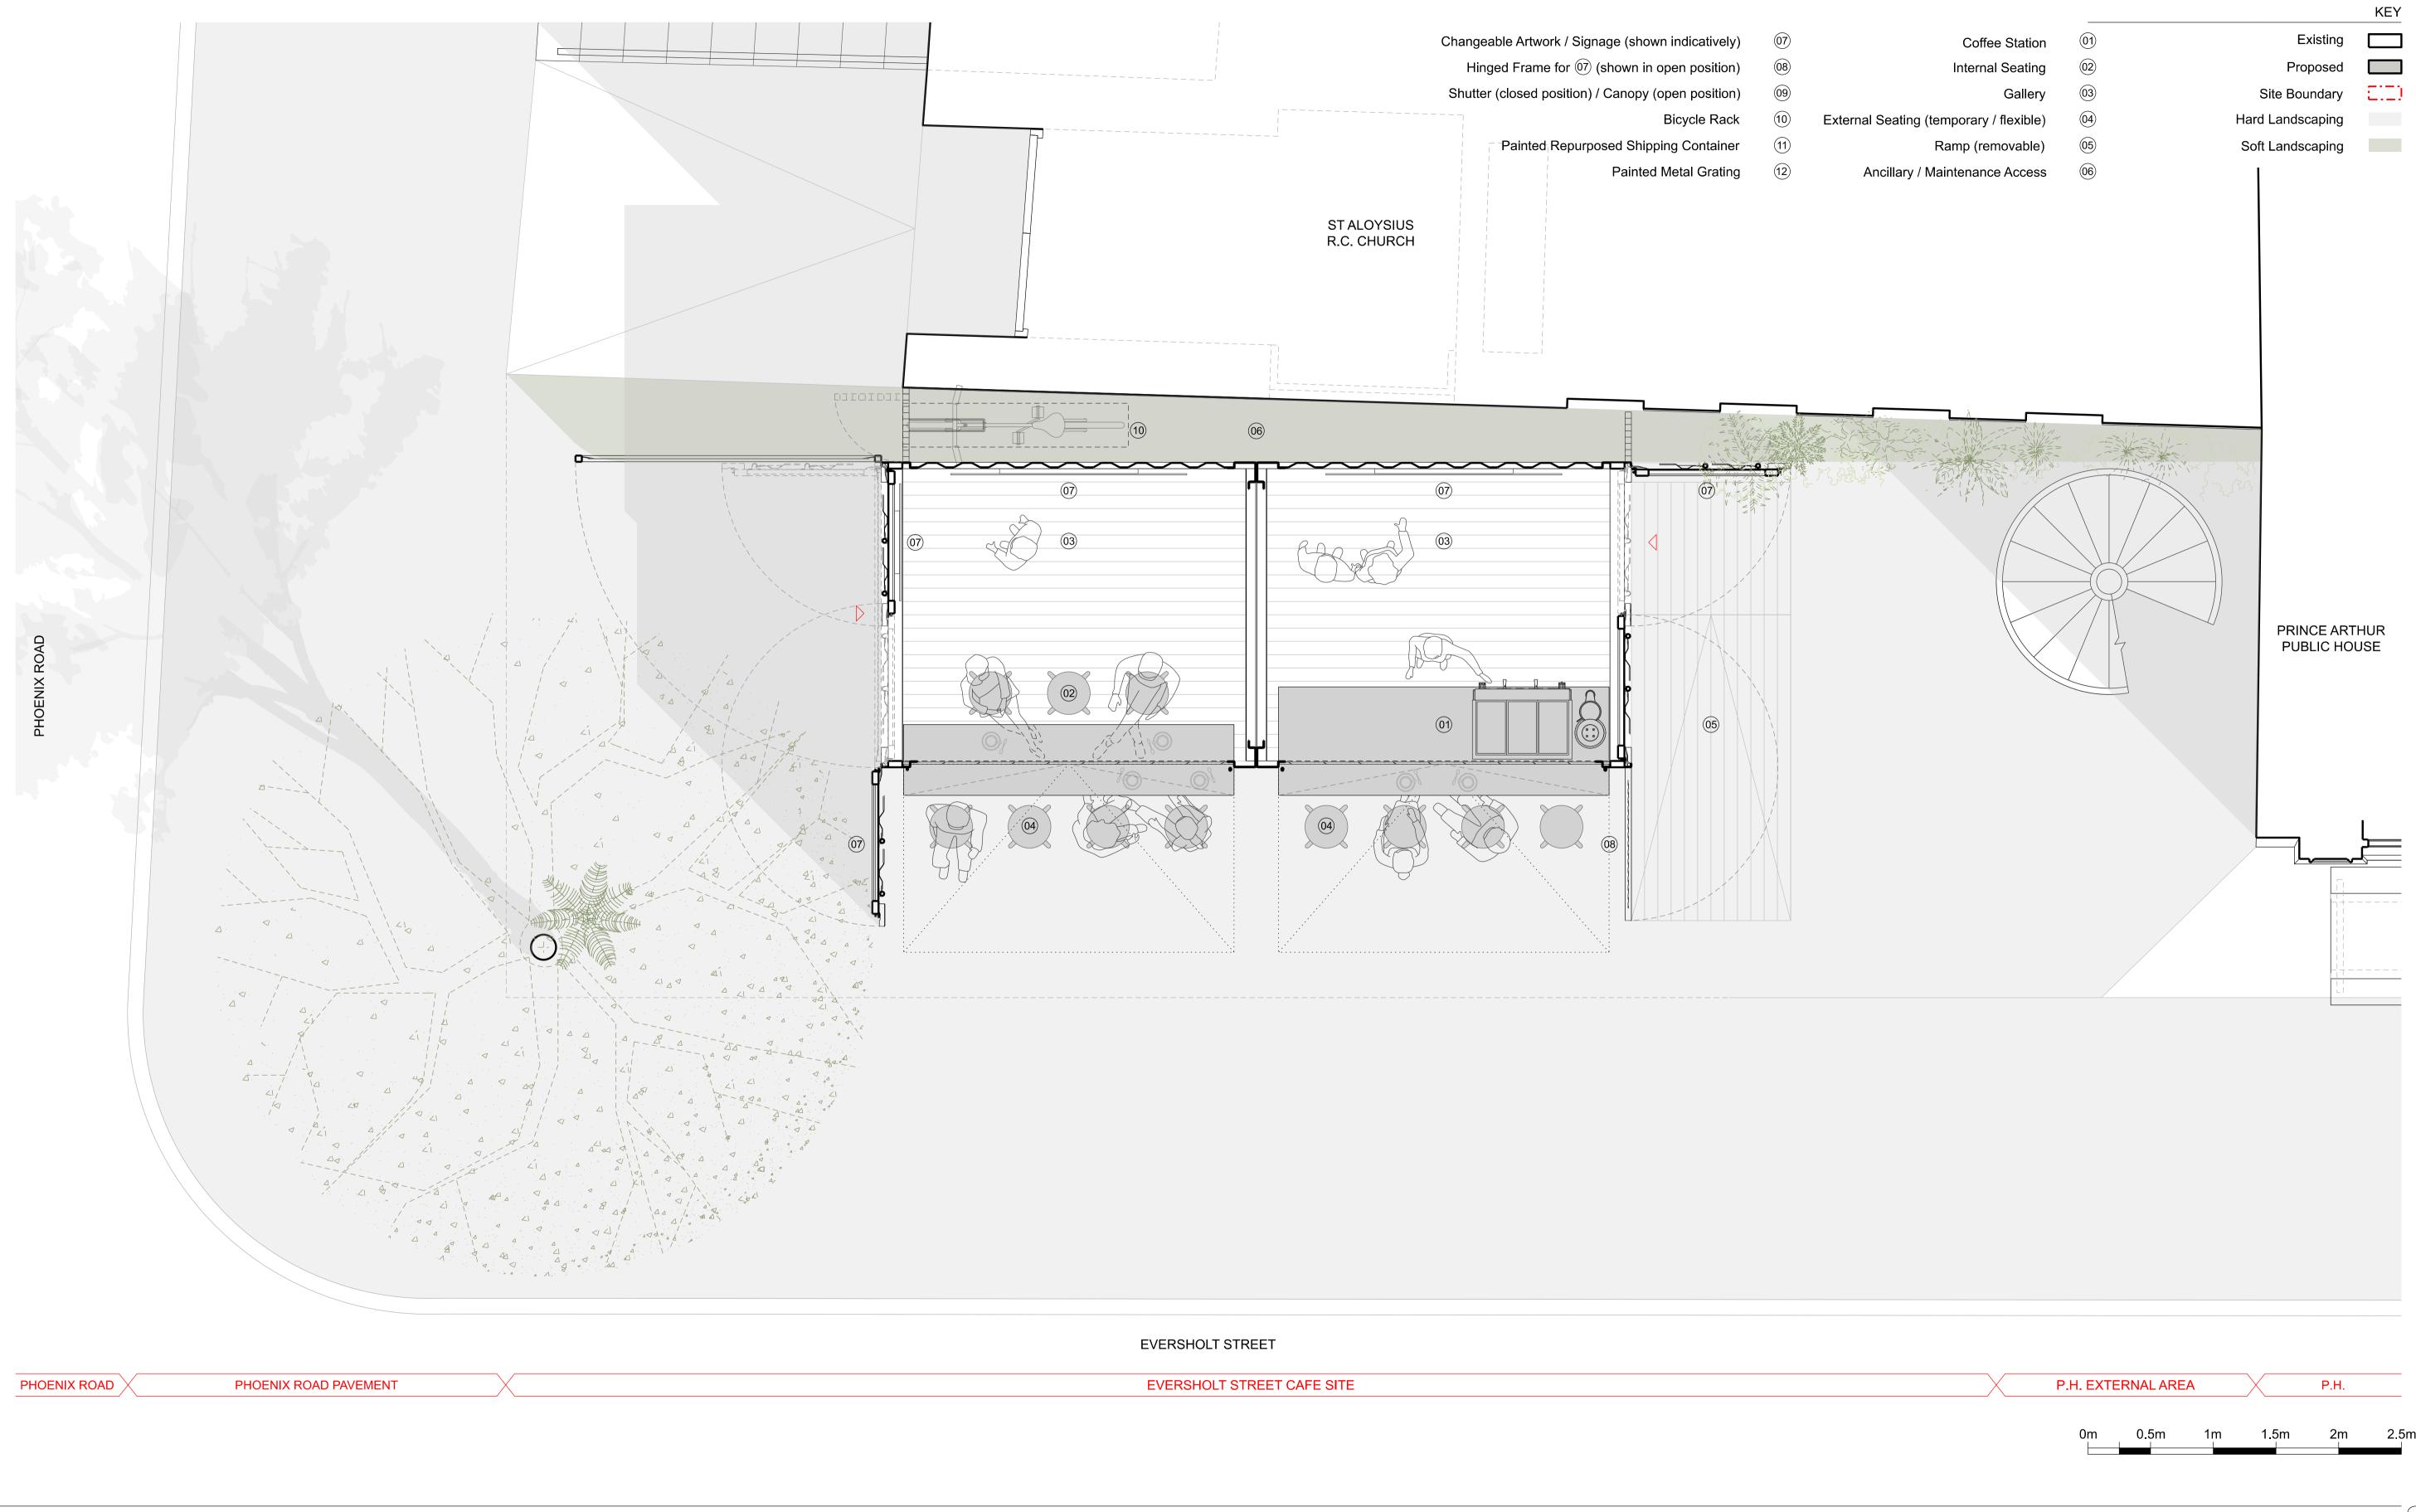

# **PATA**LAB

**Eversholt Street Café** Project **Proposed Site Plan** 

Scale 1:25 / 1:50 Project No Drawing No Paper Size A1 / A3 2107 PA-2-3000 01 Date 09.05.2023

15 Garrett Street London EC1Y 0TY

p: +44 (0)20 7253 2036