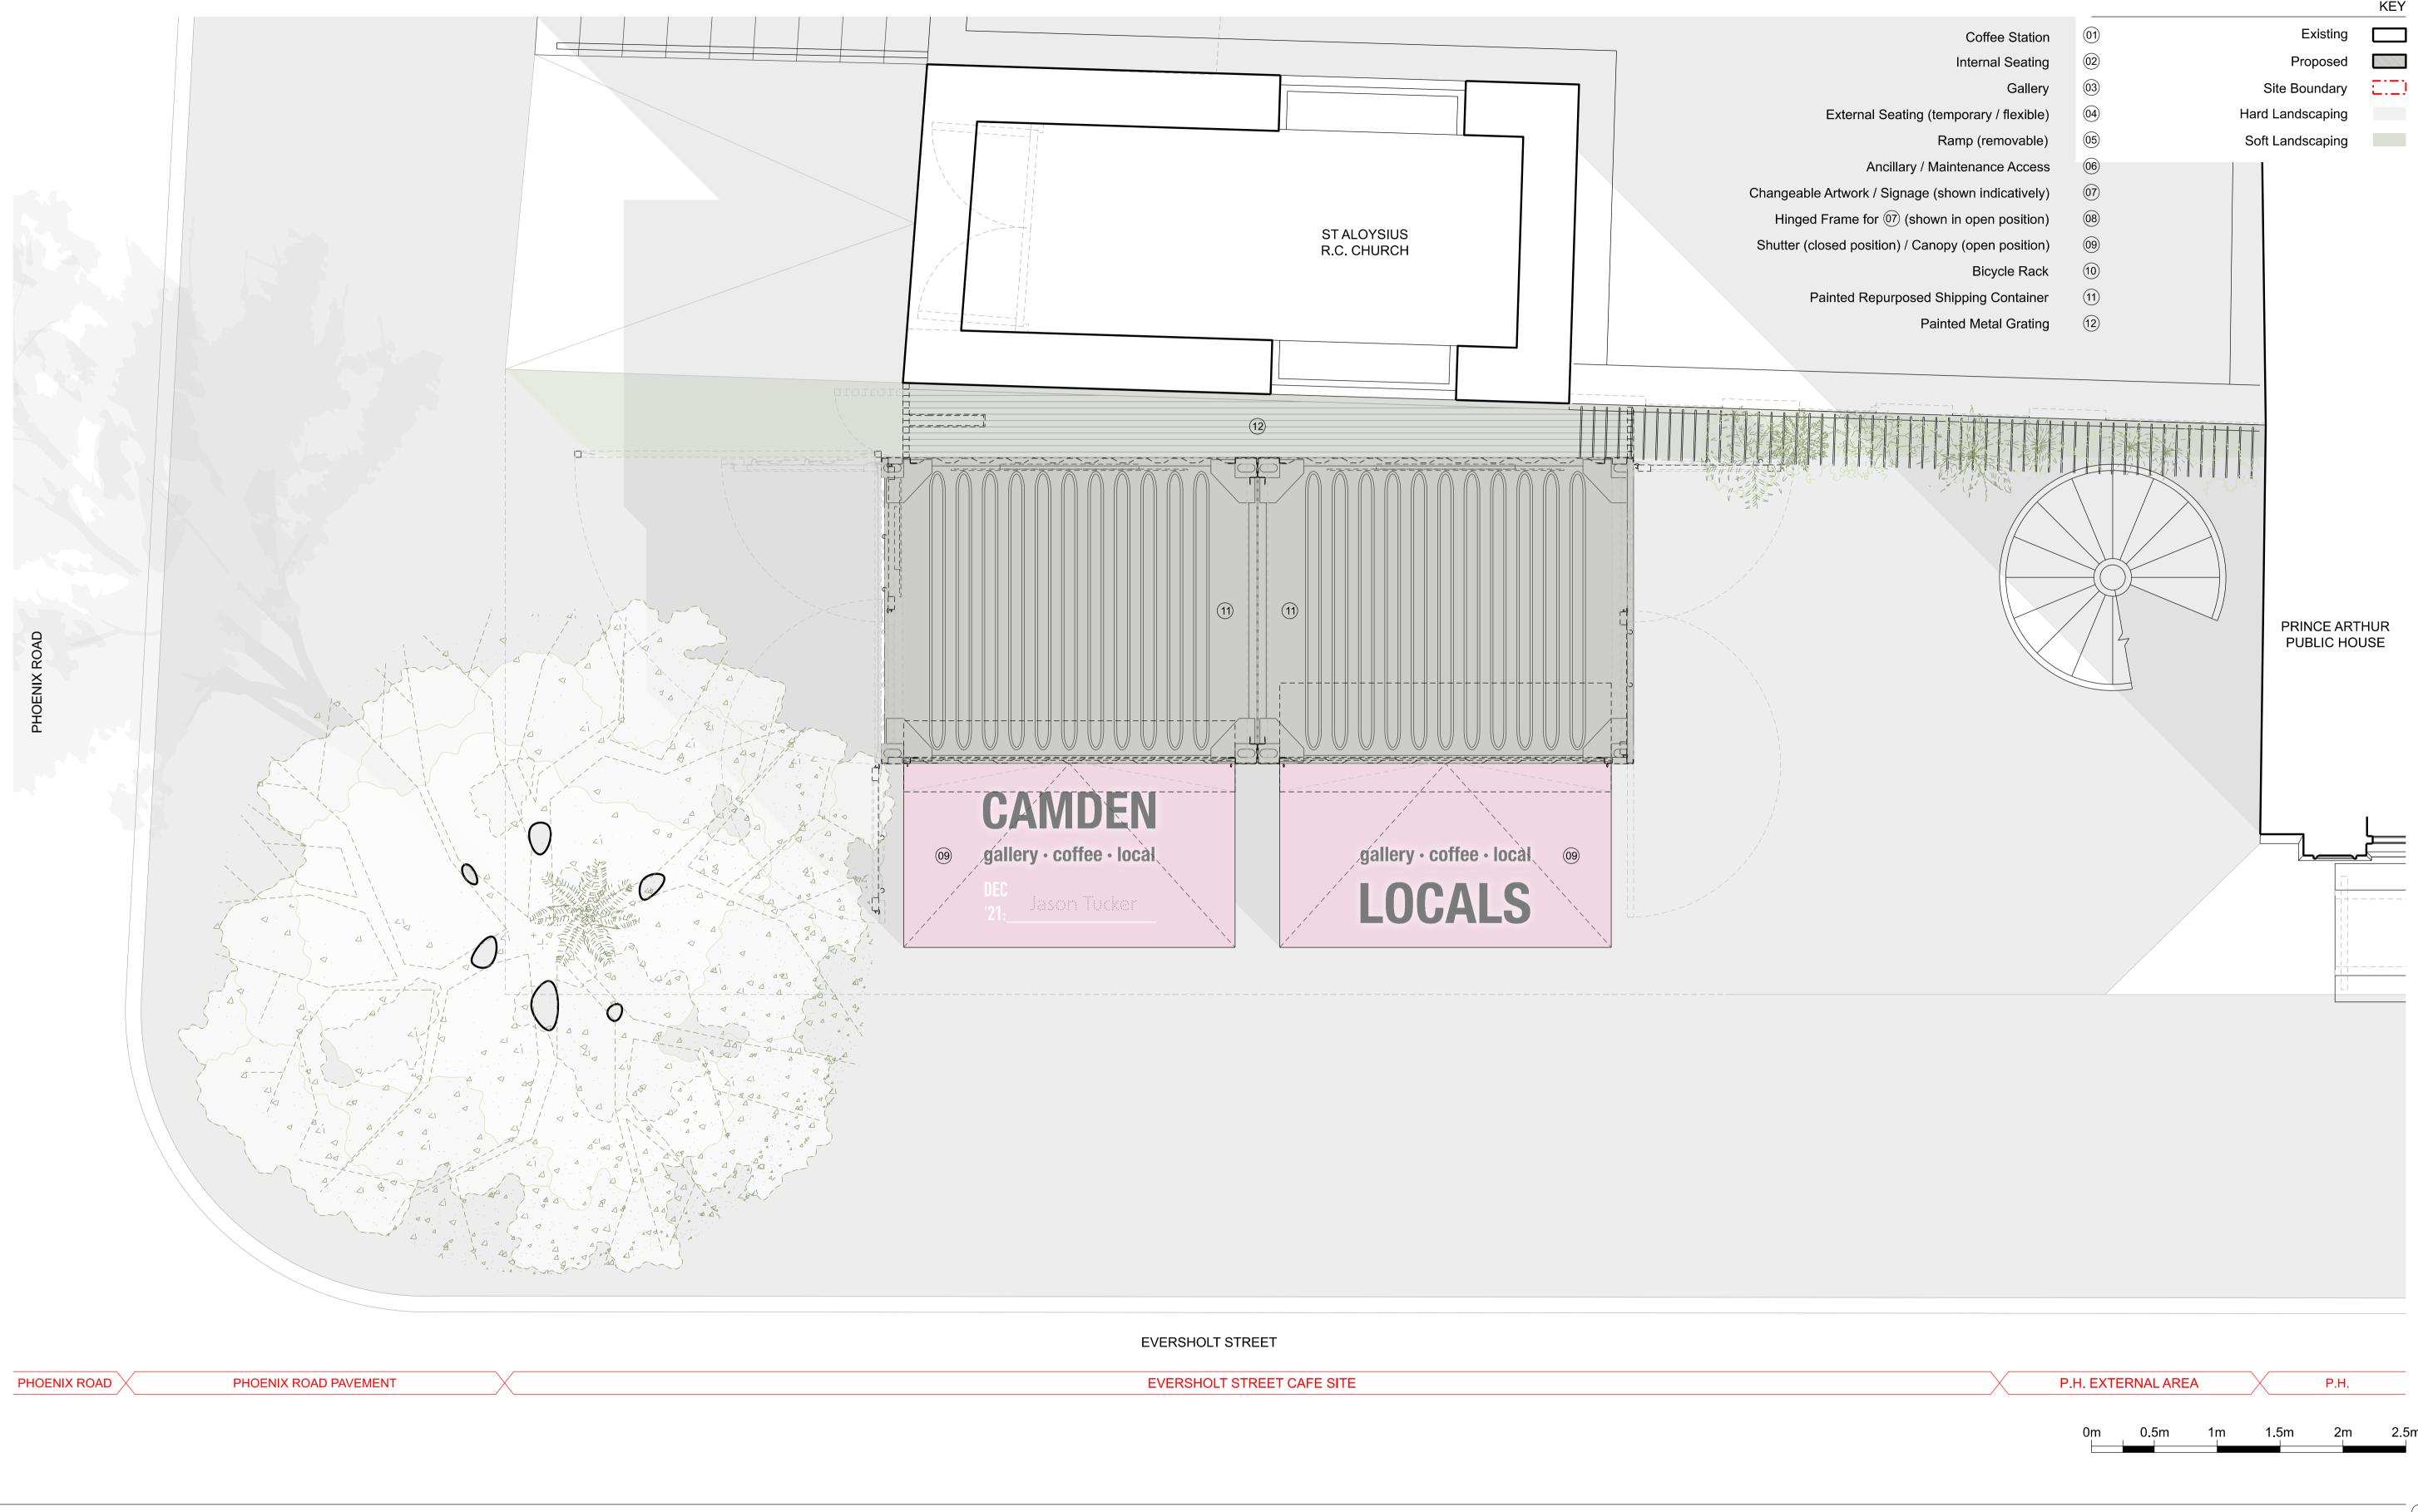

# **PATA**LAB

**Eversholt Street Café** Project **Proposed Site Plan** 

Scale 1:25 / 1:50 Project No Drawing No Paper Size A1 / A3 2107 PA-2-3000 01 Date 09.05.2023

15 Garrett Street London EC1Y 0TY

p: +44 (0)20 7253 2036

w: www.patalab.com e: info@patalab.com

DO NOT SCALE (except for planning use).
Use figured dimensions only for construction. ALL contractors are requested to check all dimensions on site before proceeding. All discrepancies to be notified in writing to PATALAB. Dimensions are in millimeters unless stated otherwise. All levels are in meters above AOD unless stated otherwise. No areas indicated, or areas calculated from this drawing should be used for valuation purposes or as the basis for development contracts. Copyright by PATALAB. All rights reserved including the right of reproduction in whole or part, in any form or media.

Client Euro Car Parks

Project **Eversholt Street** London NW1 1BX