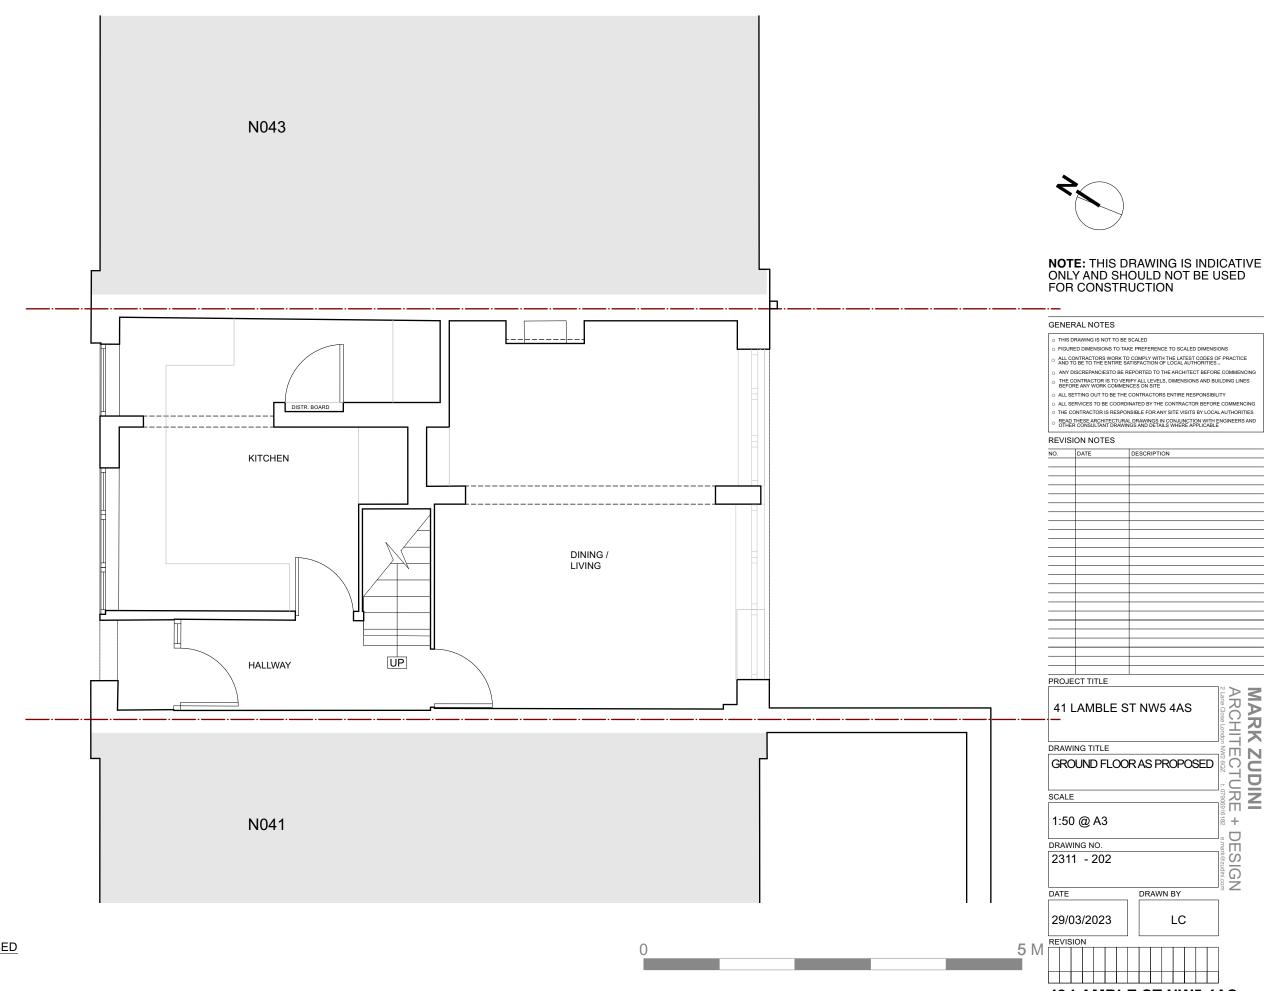

1 GROUND FLOOR PLAN AS PROPOSED Scale: 1:50

42 LAMBLE ST NW5 4AS

## **NOTE:** THIS DRAWING IS INDICATIVE ONLY AND SHOULD NOT BE USED FOR CONSTRUCTION

#### GENERAL NOTES

- THIS DRAWING IS NOT TO BE SCALED
   FIGURED DIMENSIONS TO TAKE PREFERENCE TO SCALED DIMENSIONS
- ALL CONTRACTORS WORK TO COMPLY WITH THE LATEST CODES OF PRACTICE AND TO BE TO THE ENTIRE SATISFACTION OF LOCAL AUTHORITIES.
   ANY DISCREPANCIESTO BE REPORTED TO THE ARCHITECT BEFORE COMMENCING.
- ANY DISCREPARCIES TO BE REPORTED TO THE AND THE CONTRACTOR IS TO VERIFY ALL LEVELS, DIMENSIONS AND BUILDING LINES BEFORE ANY WORK COMMENCES ON SITE

  ALL SETTING OUT TO BE THE CONTRACTORS ENTIRE RESPONSIBILITY

  ALL SERVICES TO BE COORDINATED BY THE CONTRACTOR BEFORE COMMENCING

  THE CONTRACTOR IS RESPONSIBLE FOR ANY SITE VISITS BY LOCAL AUTHORITIES

  READ THESE ARCHITECTURAL DRAWINGS IN CONJUNCTION WITH ENGINEERS AND OTHER CONSULTANT DRAWINGS AND DETAILS WHERE APPLICABLE

#### REVISION NOTES

NO. DATE DESCRIPTION

|     | -             |             |                                               |
|-----|---------------|-------------|-----------------------------------------------|
|     |               |             |                                               |
|     |               |             |                                               |
|     |               |             |                                               |
|     |               |             |                                               |
|     |               |             |                                               |
|     |               |             |                                               |
|     |               |             |                                               |
|     |               |             |                                               |
|     | PROJECT TITLE |             |                                               |
|     | 42 LAMBLE S   | T NW5 4AS   | MARK ZU  ARCHITECT  Lane Close London NW2 602 |
|     | DRAWING TITLE |             |                                               |
|     | FIRST FLOOR P | PLANAS      |                                               |
|     | PROPOSED      |             | _' 🗖                                          |
|     | SCALE         |             | ፟刀 Ζ                                          |
|     | 1:50 @ A3     |             | URE + 1                                       |
|     | DRAWING NO.   |             | Je.mg                                         |
|     | 2311 - 203    |             | <u></u>                                       |
|     | 2311 - 203    |             | DESIGN<br>e.mark@zudini.com                   |
|     | DATE          | DRAWN BY    |                                               |
|     |               |             | 1                                             |
|     | 29/03/2023    | MZ          |                                               |
|     | REVISION      |             | I                                             |
| 5 M |               |             |                                               |
|     |               |             |                                               |
| _   |               |             |                                               |
|     | 40   4   4    | E OT NUME 4 | •                                             |