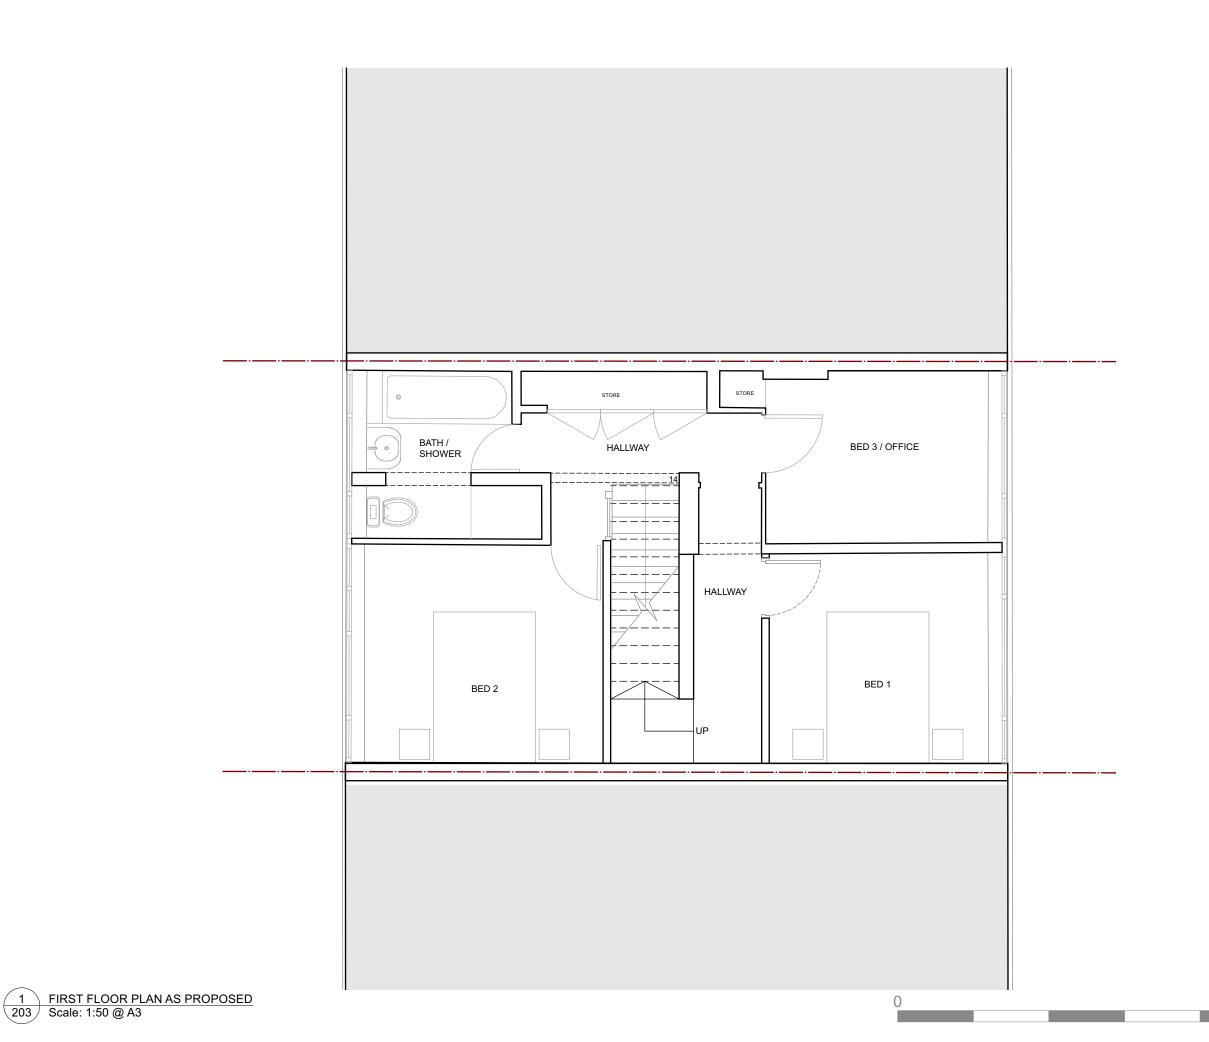

#### REVISION NOTES

NO. DATE DESCRIPTION

|     | -             |             |                                               |
|-----|---------------|-------------|-----------------------------------------------|
|     |               |             |                                               |
|     |               |             |                                               |
|     |               |             |                                               |
|     |               |             |                                               |
|     |               |             |                                               |
|     |               |             |                                               |
|     |               |             |                                               |
|     |               |             |                                               |
|     | PROJECT TITLE |             |                                               |
|     | 42 LAMBLE S   | T NW5 4AS   | MARK ZU  ARCHITECT  Lane Close London NW2 602 |
|     | DRAWING TITLE |             |                                               |
|     | FIRST FLOOR P | PLANAS      |                                               |
|     | PROPOSED      |             | _' 🗖                                          |
|     | SCALE         |             | ፟刀 Ζ                                          |
|     | 1:50 @ A3     |             | URE + 1                                       |
|     | DRAWING NO.   |             | Je.mg                                         |
|     | 2311 - 203    |             | <u></u>                                       |
|     | 2311 - 203    |             | DESIGN<br>e.mark@zudini.com                   |
|     | DATE          | DRAWN BY    |                                               |
|     |               |             | 1                                             |
|     | 29/03/2023    | MZ          |                                               |
|     | REVISION      |             | I                                             |
| 5 M |               |             |                                               |
|     |               |             |                                               |
| _   |               |             |                                               |
|     | 40   4   4    | E OT NUME 4 | •                                             |

42 LAMBLE ST NW5 4AS

### **NOTE:** THIS DRAWING IS INDICATIVE ONLY AND SHOULD NOT BE USED FOR CONSTRUCTION

### GENERAL NOTES THIS DRAWING IS NOT TO BE SCALED FIGURED DIMENSIONS TO TAKE PREFERENCE TO SCALED DIMENSION $_{\odot}$ ALL CONTRACTORS WORK TO COMPLY WITH THE LATEST CODES OF PRACTICE AND TO BE TO THE ENTIRE SATISFACTION OF LOCAL AUTHORITIES $_{\rm s}$

- ANY DISCREPANCIESTO BE REPORTED TO THE ARCHITECT BEFORE COMMENCING
- ) THE CONTRACTOR IS TO VERIFY ALL LEVELS, DIMENSIONS AND BUILDING LINES BEFORE ANY WORK COMMENCES ON SITE
- O ALL SETTING OUT TO BE THE CONTRACTORS ENTIRE RESPONSIBILITY
- O ALL SERVICES TO BE COORDINATED BY THE CONTRACTOR BEFORE COMMENCING O THE CONTRACTOR IS RESPONSIBLE FOR ANY SITE VISITS BY LOCAL AUTHORITIES
- READ THESE ARCHITECTURAL DRAWINGS IN CONJUNCTION WITH ENGINEERS AND OTHER CONSULTANT DRAWINGS AND DETAILS WHERE APPLICABLE

# REVISION NOTES NO. DATE

MARK ZUDINI
ARCHITECTURE -

DESIGN

PROJECT TITLE 42 LAMBLE ST NW5 4AS

### DRAWING TITLE SECOND FLOOR PLAN AS PROPOSED SCALE

1:50 @ A3

DRAWING NO. 2311 - 204

DATE DRAWN BY 29/03/2023 ΜZ

5 M

**42 LAMBLE ST NW5 4AS** 

1 SECOND FLOOR PLAN AS PROPOSED Scale: 1:50 @ A3