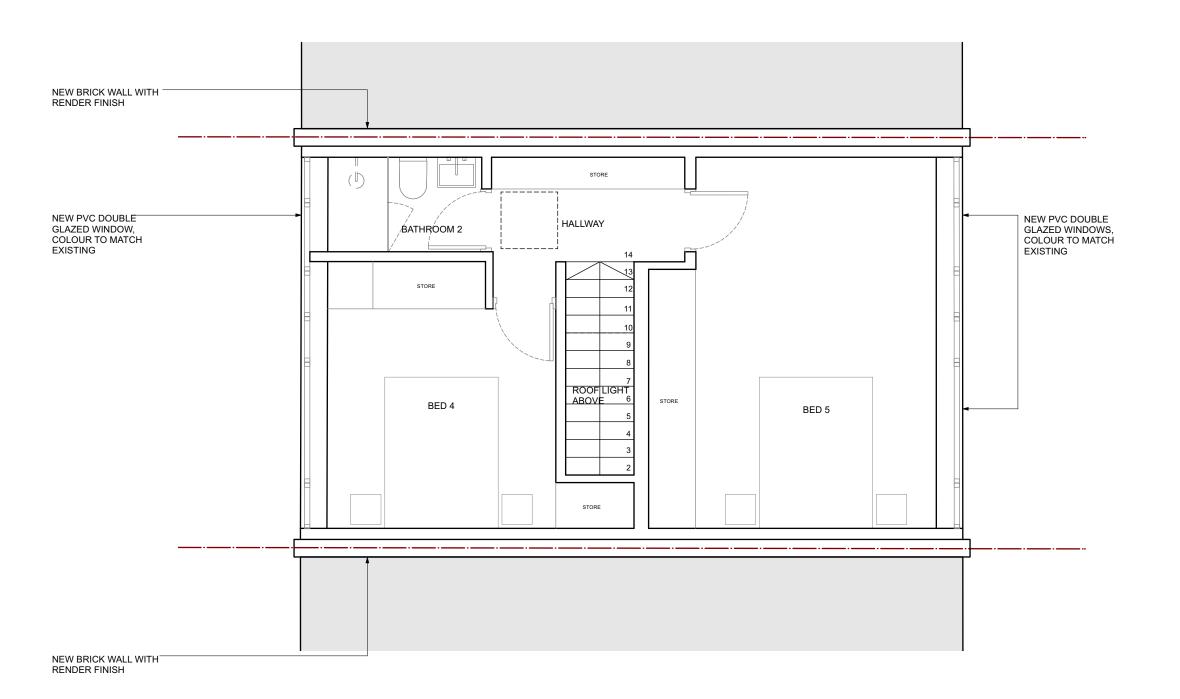

42 LAMBLE ST NW5 4AS

### **NOTE:** THIS DRAWING IS INDICATIVE ONLY AND SHOULD NOT BE USED FOR CONSTRUCTION

### GENERAL NOTES THIS DRAWING IS NOT TO BE SCALED FIGURED DIMENSIONS TO TAKE PREFERENCE TO SCALED DIMENSION $_{\odot}$ ALL CONTRACTORS WORK TO COMPLY WITH THE LATEST CODES OF PRACTICE AND TO BE TO THE ENTIRE SATISFACTION OF LOCAL AUTHORITIES $_{\rm s}$

- ANY DISCREPANCIESTO BE REPORTED TO THE ARCHITECT BEFORE COMMENCING
- ) THE CONTRACTOR IS TO VERIFY ALL LEVELS, DIMENSIONS AND BUILDING LINES BEFORE ANY WORK COMMENCES ON SITE
- O ALL SETTING OUT TO BE THE CONTRACTORS ENTIRE RESPONSIBILITY
- O ALL SERVICES TO BE COORDINATED BY THE CONTRACTOR BEFORE COMMENCING O THE CONTRACTOR IS RESPONSIBLE FOR ANY SITE VISITS BY LOCAL AUTHORITIES
- READ THESE ARCHITECTURAL DRAWINGS IN CONJUNCTION WITH ENGINEERS AND OTHER CONSULTANT DRAWINGS AND DETAILS WHERE APPLICABLE

# REVISION NOTES NO. DATE

MARK ZUDINI
ARCHITECTURE -

DESIGN

PROJECT TITLE 42 LAMBLE ST NW5 4AS

### DRAWING TITLE SECOND FLOOR PLAN AS PROPOSED SCALE

1:50 @ A3

DRAWING NO. 2311 - 204

DATE DRAWN BY 29/03/2023 ΜZ

5 M

**42 LAMBLE ST NW5 4AS** 

1 SECOND FLOOR PLAN AS PROPOSED Scale: 1:50 @ A3