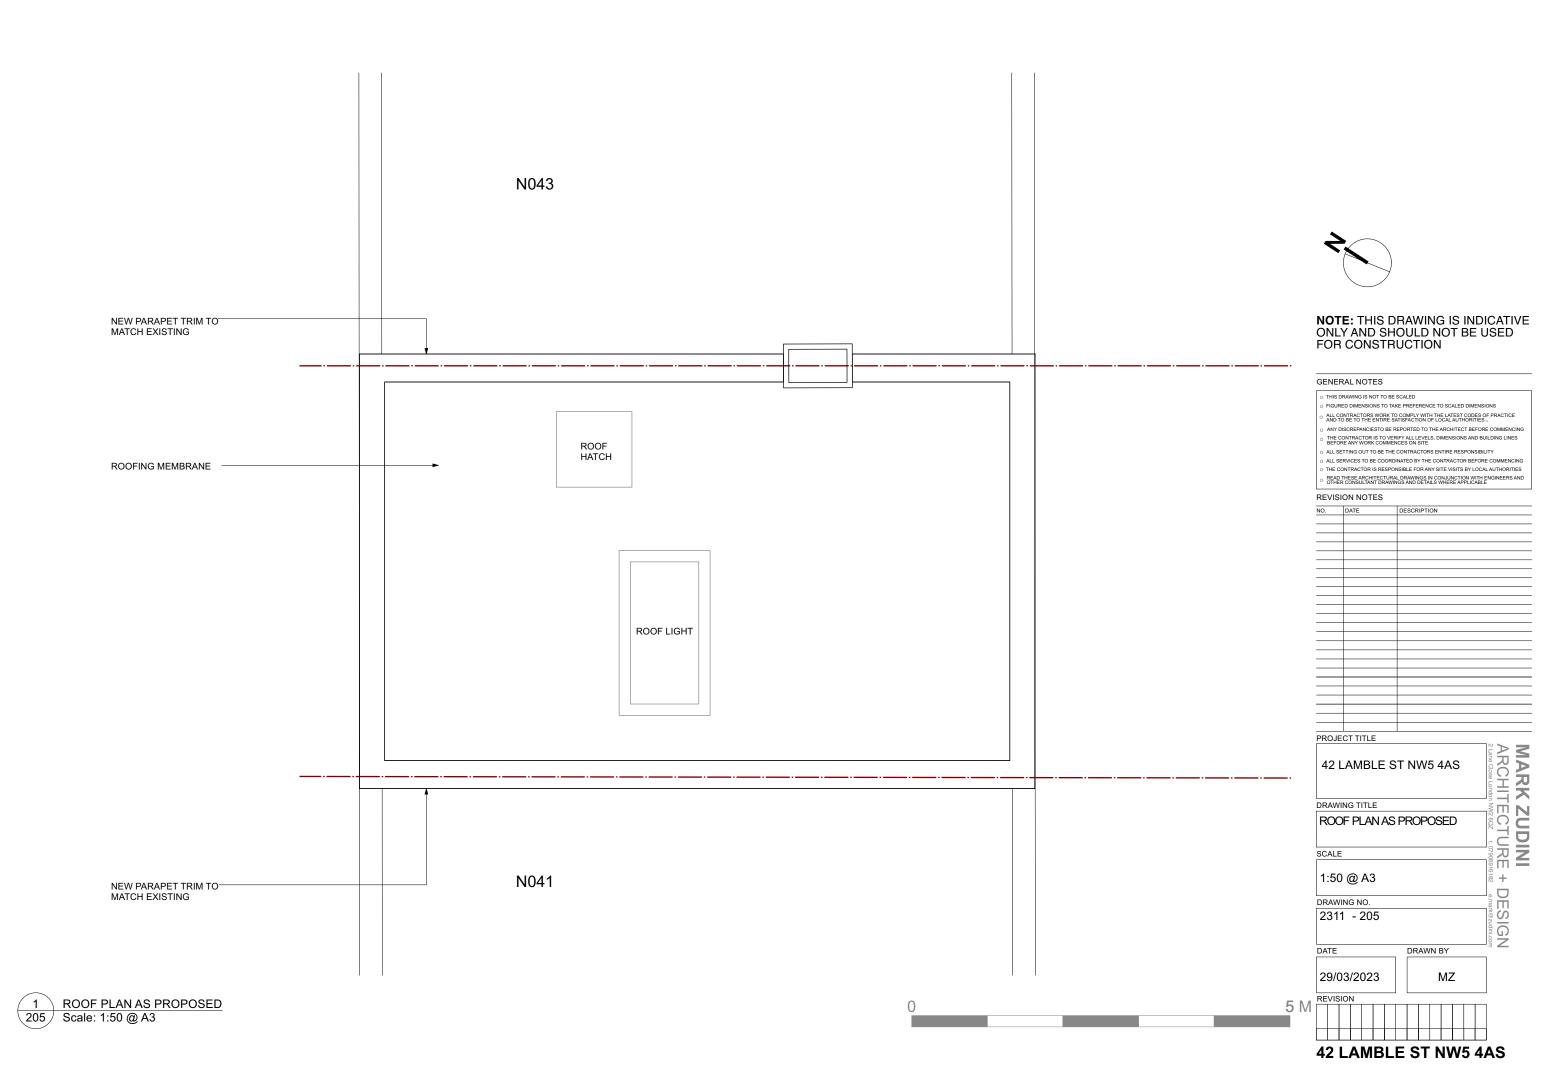

1 GROUND FLOOR PLAN AS PROPOSED Scale: 1:50

42 LAMBLE ST NW5 4AS

## **NOTE:** THIS DRAWING IS INDICATIVE ONLY AND SHOULD NOT BE USED FOR CONSTRUCTION

#### GENERAL NOTES

- THIS DRAWING IS NOT TO BE SCALED
   FIGURED DIMENSIONS TO TAKE PREFERENCE TO SCALED DIMENSIONS
- ALL CONTRACTORS WORK TO COMPLY WITH THE LATEST CODES OF PRACTICE AND TO BE TO THE ENTIRE SATISFACTION OF LOCAL AUTHORITIES.
   ANY DISCREPANCIESTO BE REPORTED TO THE ARCHITECT BEFORE COMMENCING.
- ANY DISCREPARCIES TO BE REPORTED TO THE AND THE CONTRACTOR IS TO VERIFY ALL LEVELS, DIMENSIONS AND BUILDING LINES BEFORE ANY WORK COMMENCES ON SITE

  ALL SETTING OUT TO BE THE CONTRACTORS ENTIRE RESPONSIBILITY

  ALL SERVICES TO BE COORDINATED BY THE CONTRACTOR BEFORE COMMENCING

  THE CONTRACTOR IS RESPONSIBLE FOR ANY SITE VISITS BY LOCAL AUTHORITIES

  READ THESE ARCHITECTURAL DRAWINGS IN CONJUNCTION WITH ENGINEERS AND OTHER CONSULTANT DRAWINGS AND DETAILS WHERE APPLICABLE

#### REVISION NOTES

NO. DATE DESCRIPTION

|     | -             |             |                                               |
|-----|---------------|-------------|-----------------------------------------------|
|     |               |             |                                               |
|     |               |             |                                               |
|     |               |             |                                               |
|     |               |             |                                               |
|     |               |             |                                               |
|     |               |             |                                               |
|     |               |             |                                               |
|     |               |             |                                               |
|     | PROJECT TITLE |             |                                               |
|     | 42 LAMBLE S   | T NW5 4AS   | MARK ZU  ARCHITECT  Lane Close London NW2 602 |
|     | DRAWING TITLE |             |                                               |
|     | FIRST FLOOR P | PLANAS      |                                               |
|     | PROPOSED      |             | _' 🗖                                          |
|     | SCALE         |             | ፟刀 Ζ                                          |
|     | 1:50 @ A3     |             | URE + 1                                       |
|     | DRAWING NO.   |             | Je.mg                                         |
|     | 2311 - 203    |             | <u></u>                                       |
|     | 2311 - 203    |             | DESIGN<br>e.mark@zudini.com                   |
|     | DATE          | DRAWN BY    |                                               |
|     |               |             | 1                                             |
|     | 29/03/2023    | MZ          |                                               |
|     | REVISION      |             | I                                             |
| 5 M |               |             |                                               |
|     |               |             |                                               |
| _   |               |             |                                               |
|     | 40   4   4    | E OT NUME 4 | •                                             |

42 LAMBLE ST NW5 4AS