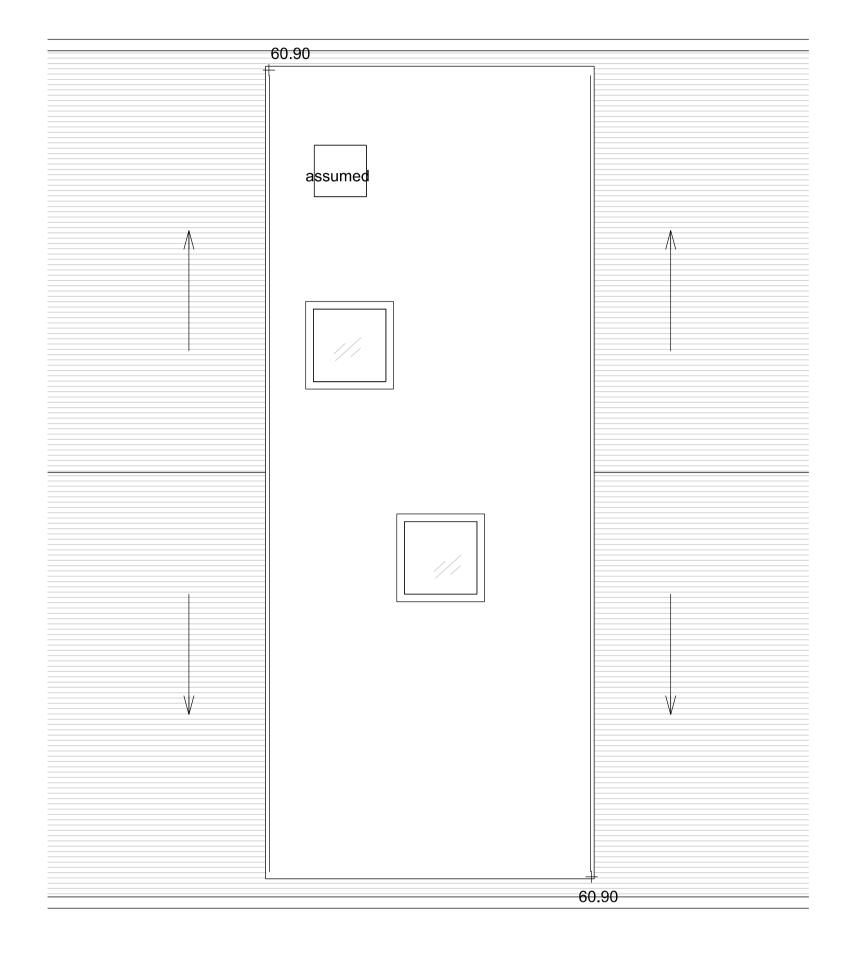

## Project

34 Meadowbank London NW3 3AY

02 Roof Plan
Scale 1:50 @A1 / 1:100 @A3