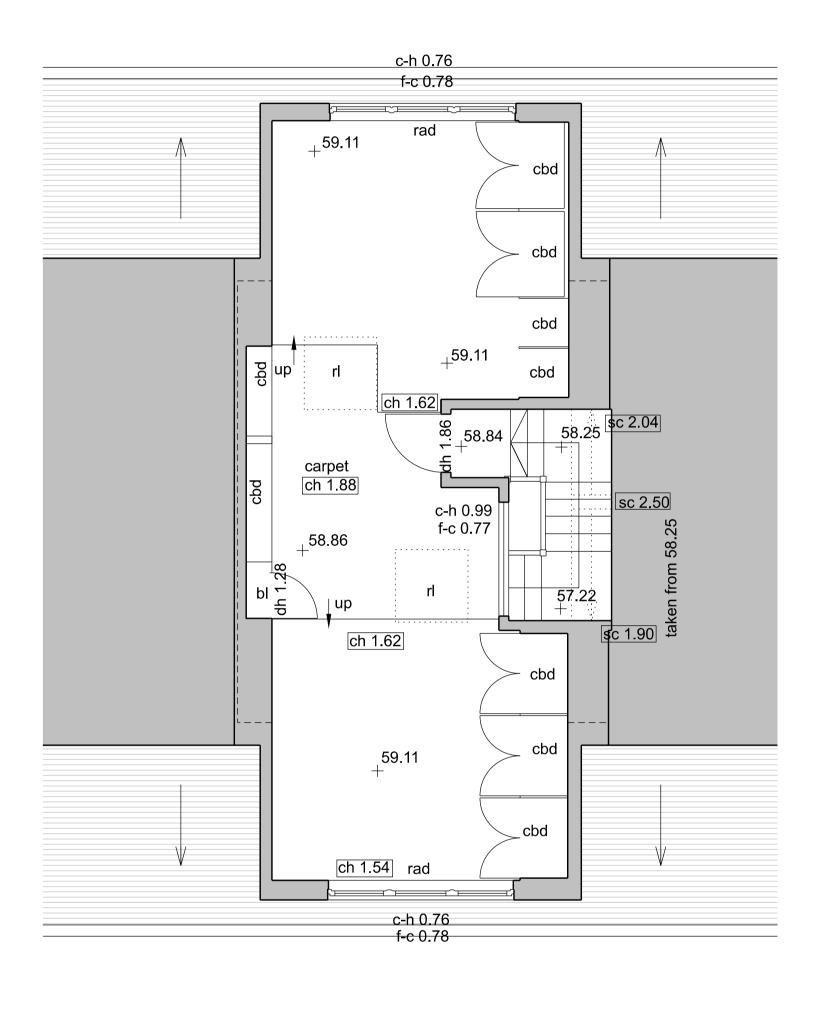

## Project

34 Meadowbank London NW3 3AY

02 Roof Plan
Scale 1:50 @A1 / 1:100 @A3