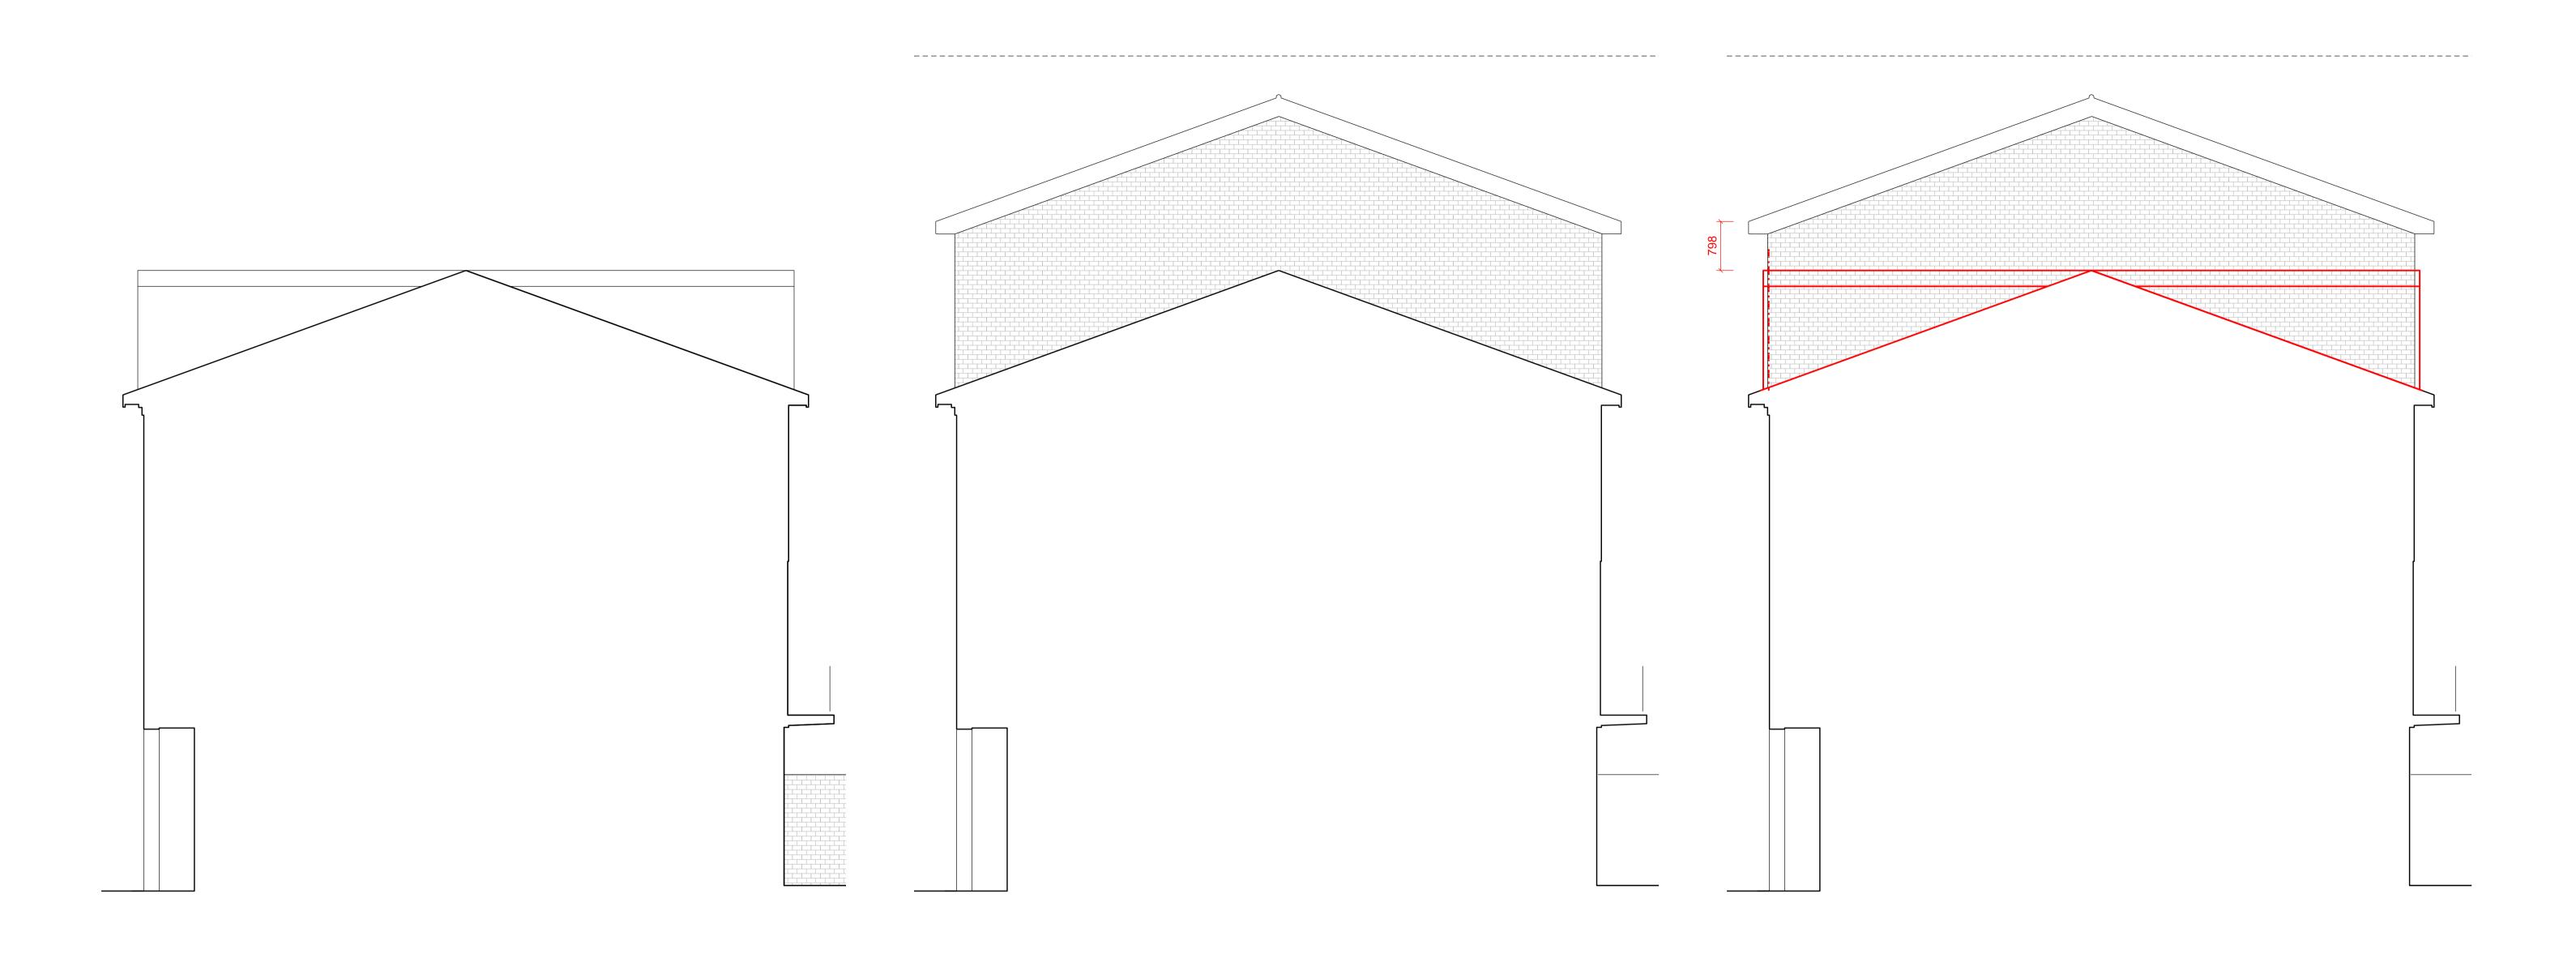

O1 Existing South West Elevation Scale 1:50 @A1 / 1:100 @A3

Proposed South West Elevation Scale 1:50 @A1 / 1:100 @A3

Scale 1:50 @A1 / 1:100 @A3

# **PATA**LAB

34 Meadowbank

Extg. & Prop. SW Elevation Overlay

1:50 / 1:100 Scale Paper Size A1 / A3 21.04.23

Project No Drawing No

PD3220 01