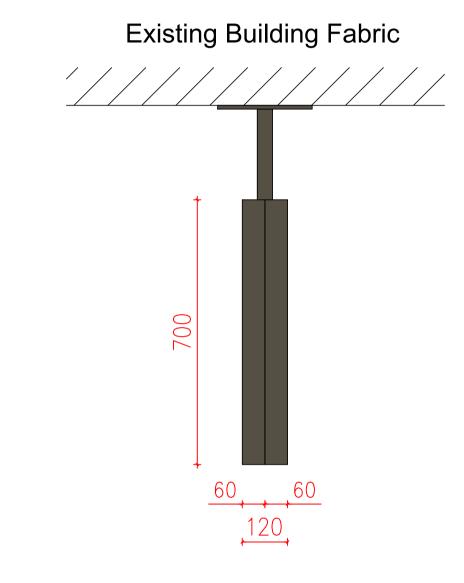

Proposed External Sign 2 Elevation

Proposed External Sign 2 Section A-A

Proposed External Sign 2 Section B-B

**PLANNING** 

REV DATE DESCRIPTION Do not scale from this drawing. Use figured dimensions only. Figured dimensions are in millimetres unless noted otherwise. All dimensions and levels shall be verified on site before proceeding with works. Detailed site survey to be carried out to verify positions and level relationships with site features and ordnance survey. The Architect must be notified of any discrepancy. Boundaries are indicative only and are to be verified by others. Where building components are described in the specification as Descriptive Specification - (Contractor Design) elements shown on this drawing pertaining to those components are to be read as "Issued for Design Intent only".