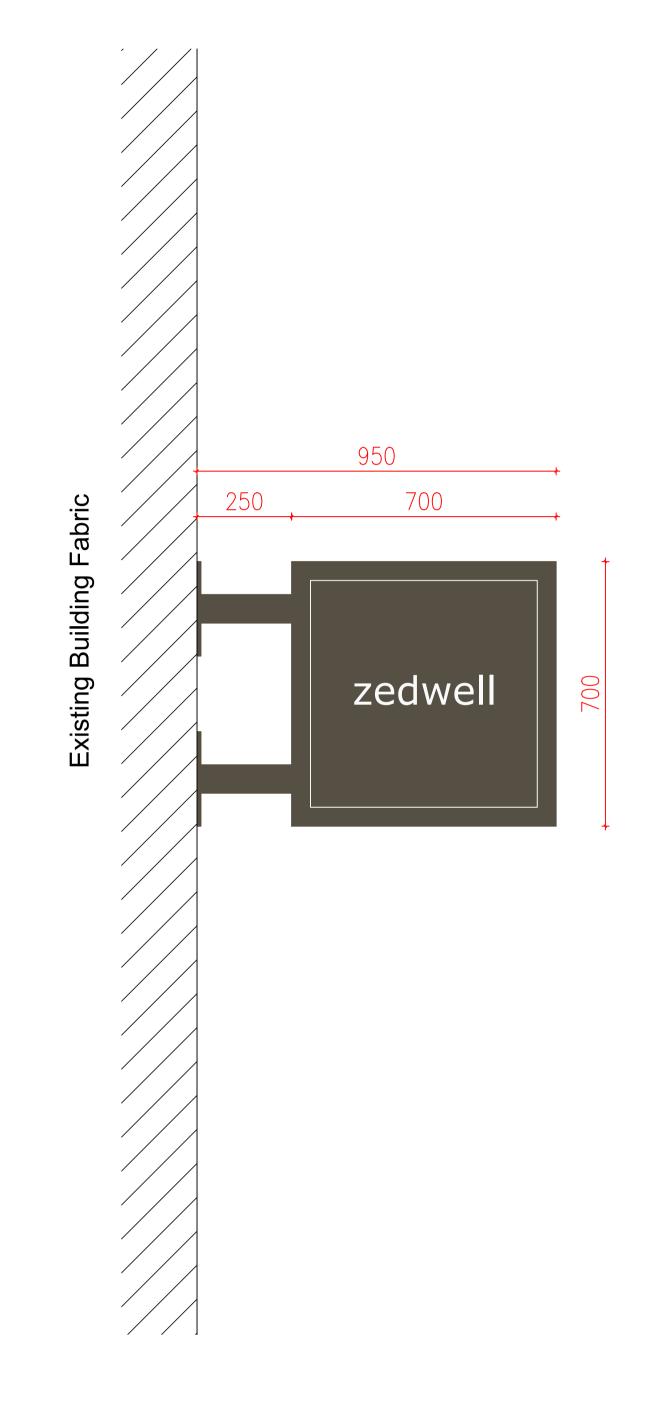

Proposed External Sign 2 Elevation

Proposed External Sign 2 Section A-A

Proposed External Sign 2 Section B-B

**PLANNING** 

REV DATE DESCRIPTION Do not scale from this drawing. Use figured dimensions only. Figured dimensions are in millimetres unless noted otherwise. All dimensions and levels shall be verified on site before proceeding with works. Detailed site survey to be carried out to verify positions and level relationships with site features and ordnance survey. The Architect must be notified of any discrepancy. Boundaries are indicative only and are to be verified by others. Where building components are described in the specification as Descriptive Specification - (Contractor Design) elements shown on this drawing pertaining to those components are to be read as "Issued for Design Intent only".