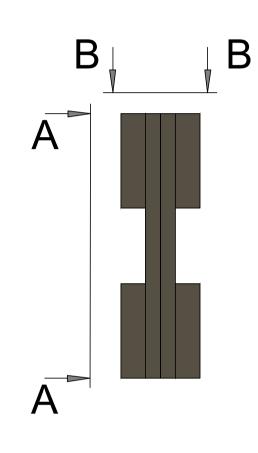

Proposed External Sign 2 Elevation

Proposed External Sign 2 Section A-A

Proposed External Sign 2 Section B-B

**PLANNING** 

REV DATE DESCRIPTION Do not scale from this drawing. Use figured dimensions only. Figured dimensions are in millimetres unless noted otherwise. All dimensions and levels shall be verified on site before proceeding with works. Detailed site survey to be carried out to verify positions and level relationships with site features and ordnance survey. The Architect must be notified of any discrepancy. Boundaries are indicative only and are to be verified by others. Where building components are described in the specification as Descriptive Specification - (Contractor Design) elements shown on this drawing pertaining to those components are to be read as "Issued for Design Intent only".