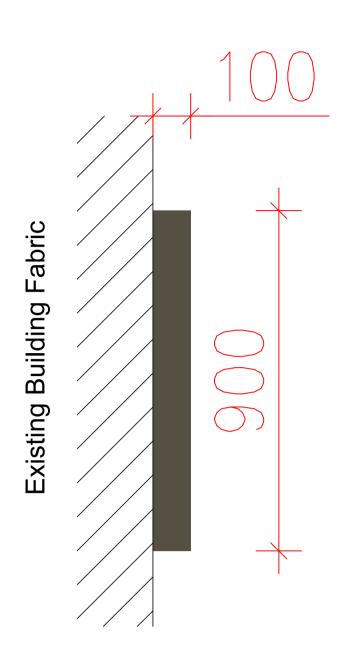

Proposed External Sign 1 Elevation

Proposed External Sign 1 Section A-A

**PLANNING** 

Do not scale from this drawing. Use figured dimensions only. Figured dimensions are in millimetres unless noted otherwise. All dimensions and levels shall be verified on site before proceeding with works. Detailed site survey to be carried out to verify positions and level relationships with site features and ordnance survey. The Architect must be notified of any discrepancy. Boundaries are indicative only and are to be verified by others. Where building components are described in the specification as Descriptive Specification - (Contractor Design) elements shown on this drawing pertaining to those components are to be read as "Issued for Design Intent only".