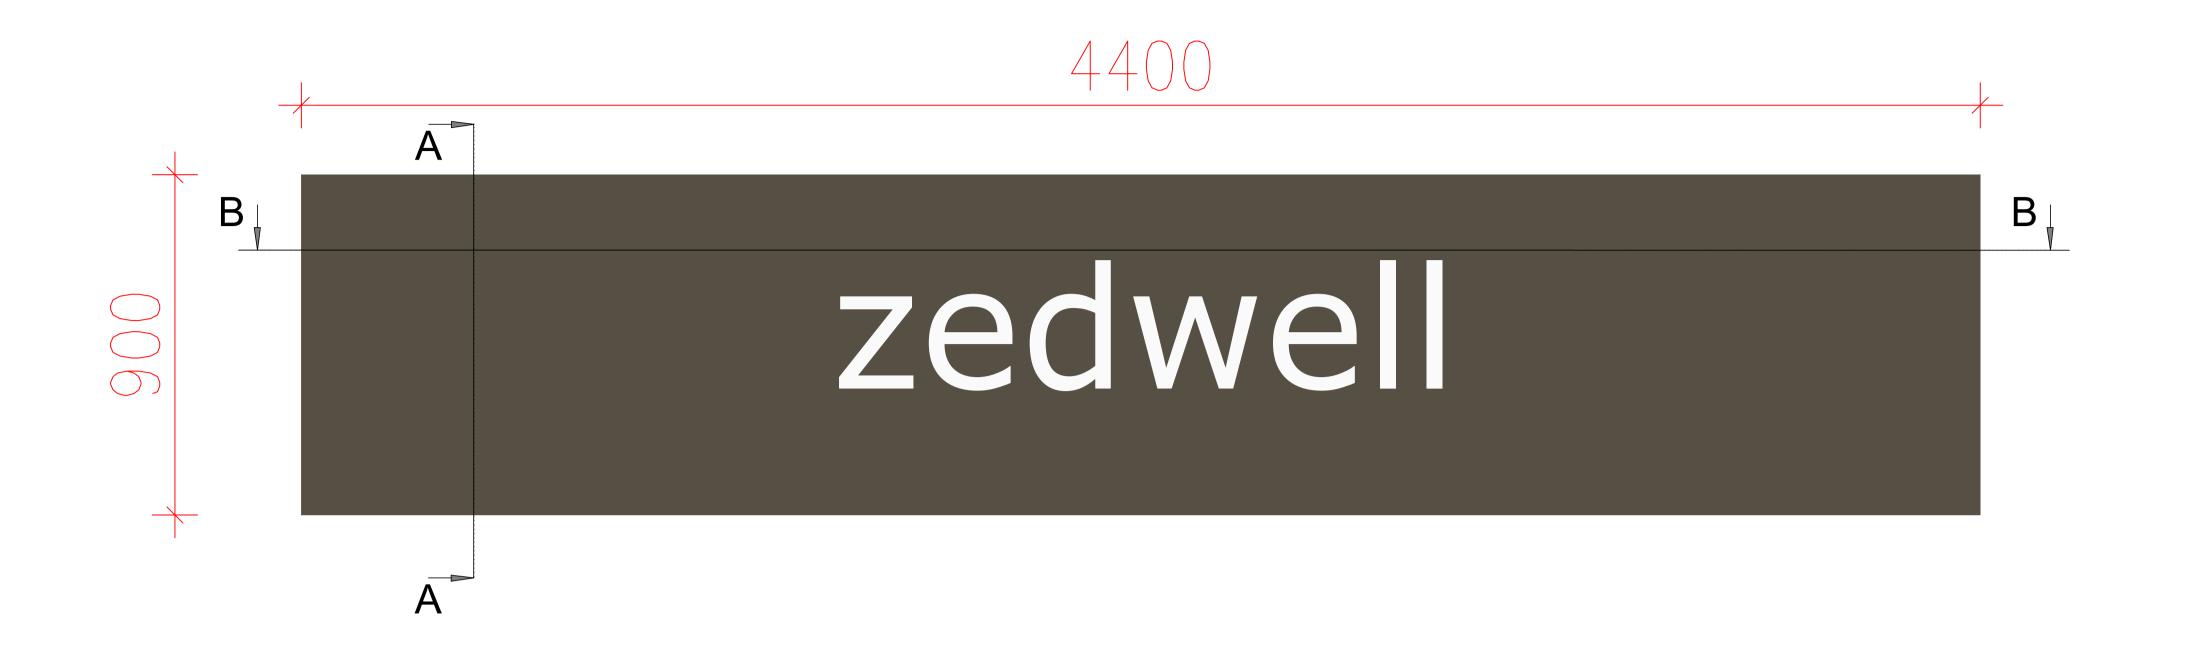

Proposed External Sign 1 Elevation

Proposed External Sign 1 Section A-A

**PLANNING** 

Do not scale from this drawing. Use figured dimensions only. Figured dimensions are in millimetres unless noted otherwise. All dimensions and levels shall be verified on site before proceeding with works. Detailed site survey to be carried out to verify positions and level relationships with site features and ordnance survey. The Architect must be notified of any discrepancy. Boundaries are indicative only and are to be verified by others. Where building components are described in the specification as Descriptive Specification - (Contractor Design) elements shown on this drawing pertaining to those components are to be read as "Issued for Design Intent only".