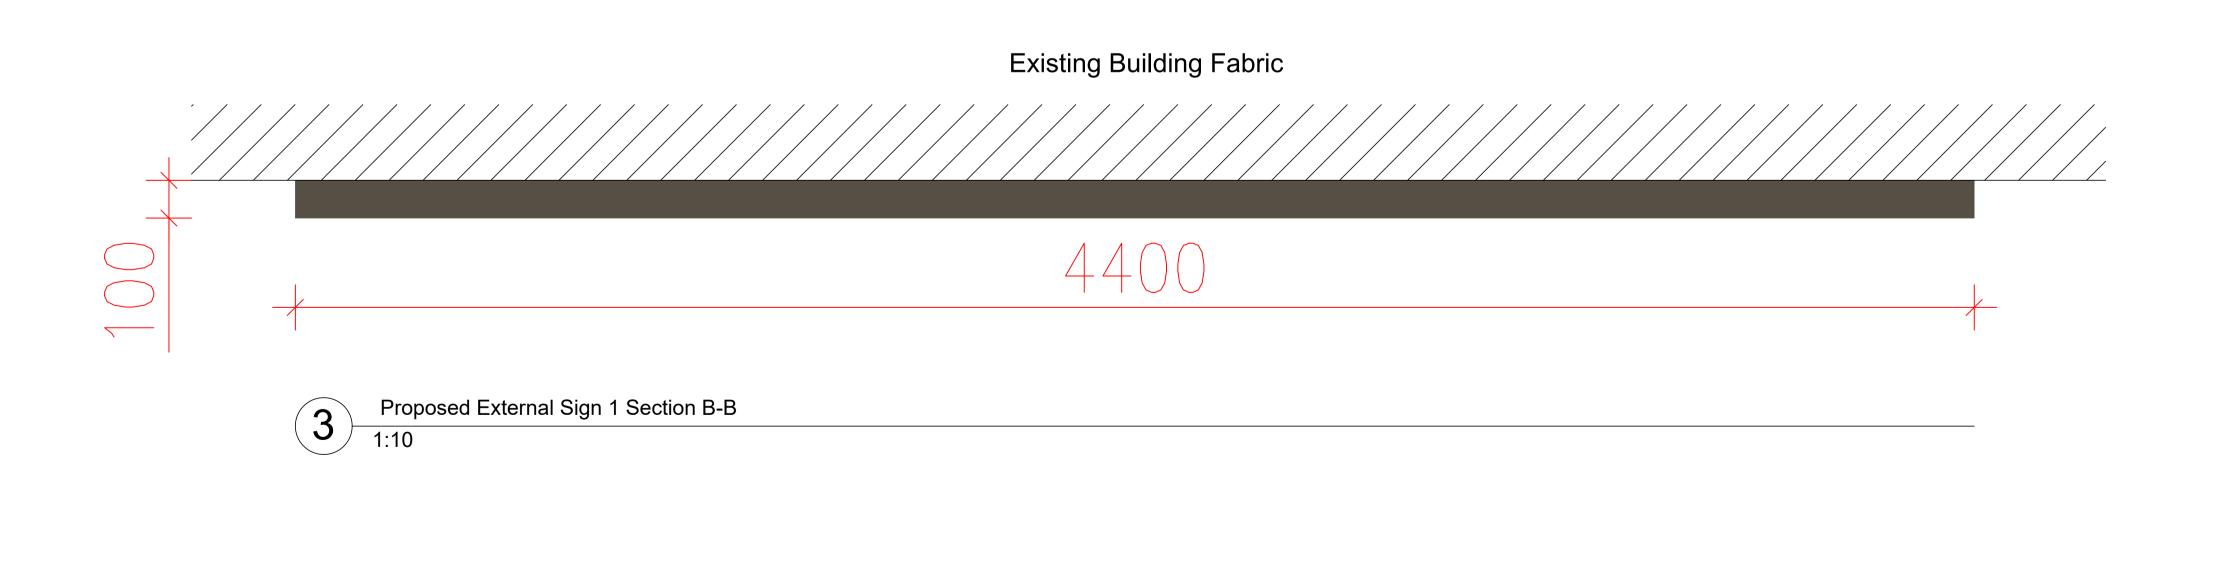

Proposed External Sign 1 Elevation

Proposed External Sign 1 Section A-A

**PLANNING** 

Do not scale from this drawing. Use figured dimensions only. Figured dimensions are in millimetres unless noted otherwise. All dimensions and levels shall be verified on site before proceeding with works. Detailed site survey to be carried out to verify positions and level relationships with site features and ordnance survey. The Architect must be notified of any discrepancy. Boundaries are indicative only and are to be verified by others. Where building components are described in the specification as Descriptive Specification - (Contractor Design) elements shown on this drawing pertaining to those components are to be read as "Issued for Design Intent only".