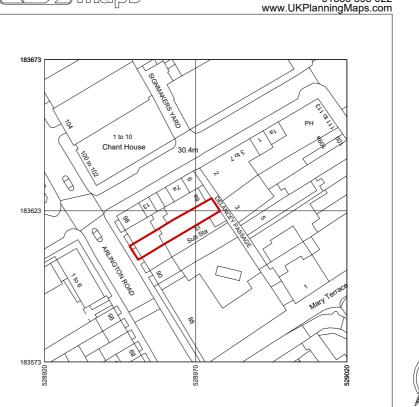

## Site Location Plan 1:1250 (A4)

Produced on 04 May 2023 from the Ordnance Survey National Geographic Database and incorporating surveyed revision available at this date. This map shows the area bounded by 5289201 183573,529020 183673,528920 183673,528920 183673,528920 183673 Crown copyright and database rights 2023 OS 100054135. Supplied by copia Itd trading as UKPlanningMaps.com a licensed Ordnance Survey partner (OS 100054135) Data licence expires 04 May 2024. Unique plan reference: v1cl/945369/1275201